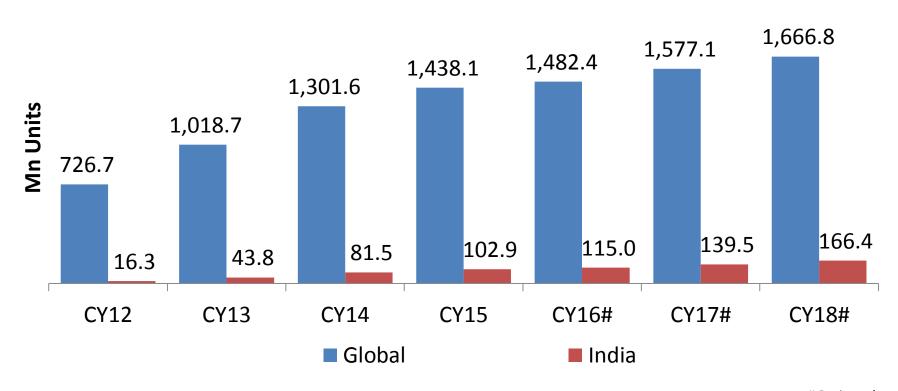

17-20



#### **GROWTH DRIVERS**

- Digital India and Smart City Projects
- Brand Acquisition & Channel expansion in T3 / T4 cities
- Increase wallet-share in targeted volume vendors

#### On-Prem vs Cloud : FY 15-16 - FY 19-20

|            | TOTAL<br>IT MARKET | TOTAL ON-PREM<br>BUSINESS | TOTAL<br>CLOUD<br>BUSINESS |
|------------|--------------------|---------------------------|----------------------------|
| FY 2015-16 | \$ 12.0 Bn         | \$ 11.3 Bn                | \$ 0.70 Bn                 |
| FY 2019-20 | \$ 17.5 Bn         | \$ 14.0 Bn                | \$ 3.5 Bn                  |
| CAGR       | 10%                | 5.5%                      | ~ 50%                      |

REDINGTON ADDRESSABLE CLOUD REVENUE IN FY19-20 : \$1.3 Bn

#### Smartphone Shipments - Global and India



#### REDIL Smartphone Sales - Past and Projected



#### **Growth Strategy**



Increase in Portfolio - Predominantly Blackberry & Apple in the past to bouquet of brands including MNC, India and Chinese brands



Platform agnostic - In addition to BB & iOS focus on Android as well



Present in all GTM - LFR, D2R, RDS, OT chains, Enterprise and Online



**Expand Geo** - National / Regional / State / City



Increase wallet share in Vendor pie



Vendor preferred distributor when expanding from Online to Offline



#### Industry forecast

15% -20% of India's GDP spent on Logistics and transportation

3PL to grow by 12% reaching US\$ 19.2 Bn by 2020



LOGISTICS

Demand to grow at 9% CAGR to 1439 Mi Sq ft by 2019

constitutes 15% - 35% of the total Logistics Cost



WAREHOUSING

To grow b