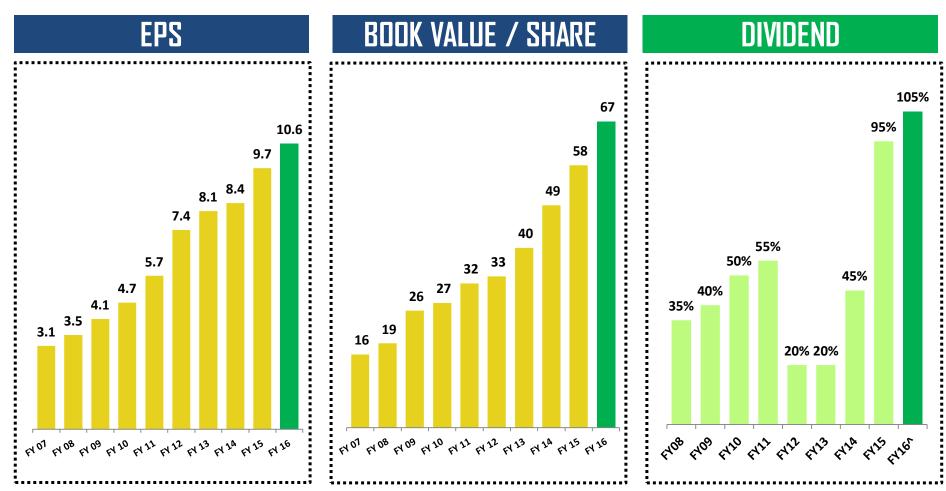

## Return to Shareholders

Amt. in INR

<sup>^</sup> Subjected to approval by members in ensuing AGM