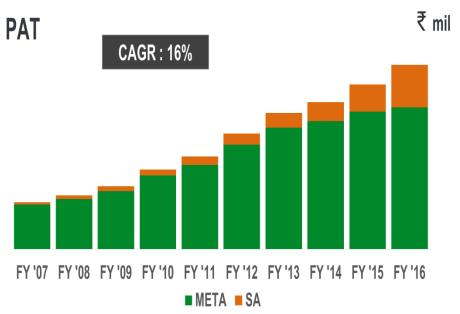

#### PERFORMANCE OVER THE YEARS

₹ mil

#### Performance over the years

OVER LAST 10 FINANCIAL YEARS ACHIEVED DOUBLE DIGIT CAGR GROWTH IN REVENUE AND PROFITS

PROFESSIONAL BOARD WITH DEEP EXPERIENCE IN BOTH REDINGTON AND ARENA