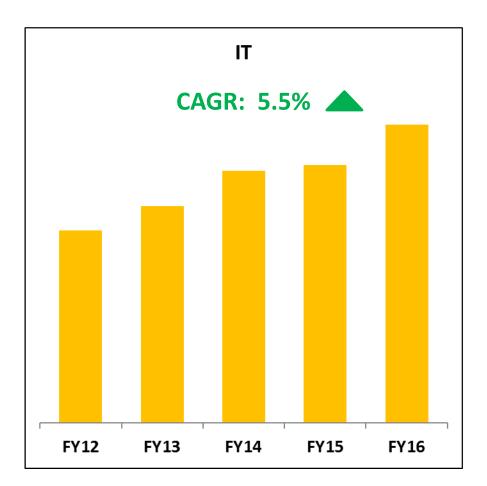

#### India IT Industry vs. Redington FY14-16

:~₹80,000 Cr **Overall Market size** Distribution addressable business

**Redington Share** 

: ~ ₹ 45,000 Cr

: ~ 17% of ₹ 45,000 Cr

### India IT Industry - FY17-20

#### On-Prem vs Cloud : FY 15-16 - FY 19-20

|            | TOTAL<br>IT MARKET | TOTAL ON-PREM<br>BUSINESS | TOTAL<br>CLOUD<br>BUSINESS |
|------------|--------------------|---------------------------|----------------------------|
| FY 2015-16 | \$ 12.0 Bn         | \$ 11.3 Bn                | \$ 0.70 Bn                 |
| FY 2019-20 | \$ 17.5 Bn         | \$ 14.0 Bn                | \$ 3.5 Bn                  |
| CAGR       | 10%                | 5.5%                      | ~ 50%                      |