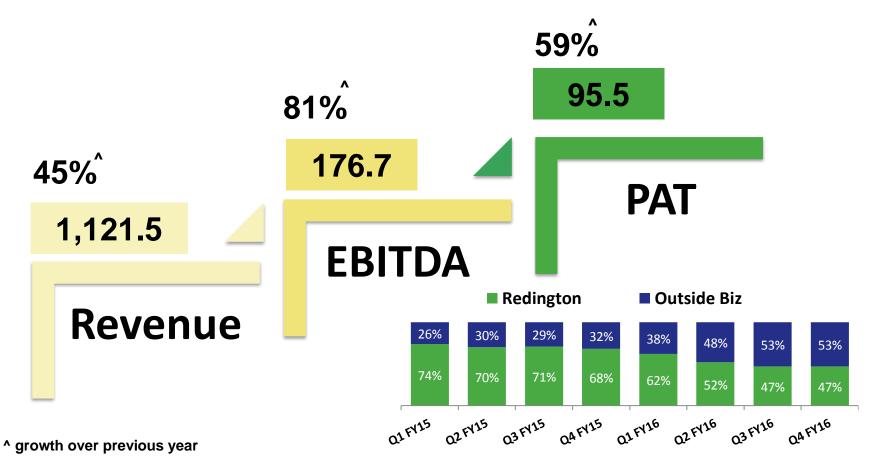

|                               |               |
| velocis                           | vodafone                                         | Dalmia Continental                          | DSV                                     |                               |                               |               |

## **Automated Distribution Centres**







#### Chennai

Land Area - 11.56 Acres

Operational since July '09

Capacity – 3.35 lakhs sq ft

#### Kolkata

Land Area - 13.76 Acres

Operational since Feb '14

Capacity – 1.50 lakhs sq ft

#### Dubai

Land Area\* - 5.17 Acres

Operational since Sep '10

Capacity – 94,723 sq ft

\* Long lease

Total number of warehouses: 100+ with 2.2 mn sq. ft. – PAN India, Middle East and Africa

## ProConnect Performance - FY16

**₹ Million** 



# SUPPORT SERVICES







**WARRANTY SERVICES** 





**INFRASTRUCTURE SERVICES** 



**AMC SERVICES** 

#### 350+ Service centres across

- India
- Middle East
- Africa



**SOFTWARE SUPPORT SERVICES** 

## Ensure Performance - Revenue



## Ensure – Brands Serviced





































































## Our Board

#### **Independent Directors**



Prof. Ramachandran Chairman Professor Corporate Policy & Strategy IIM, Bangalore



V. S. Hariharan Ex. V.P Hewlett-Packard Singapore



Keith WF Bradley
Ex.President Ingram Micro
North America



Suchitra Rajagopalan
Director
Corporate Governance
Volvo, UK

#### **Executive Directors**



Raj Shankar Managing Director



E H Kasturi Rangan Whole time Director

#### **Non-Executive Directors**



**R Srinivasa