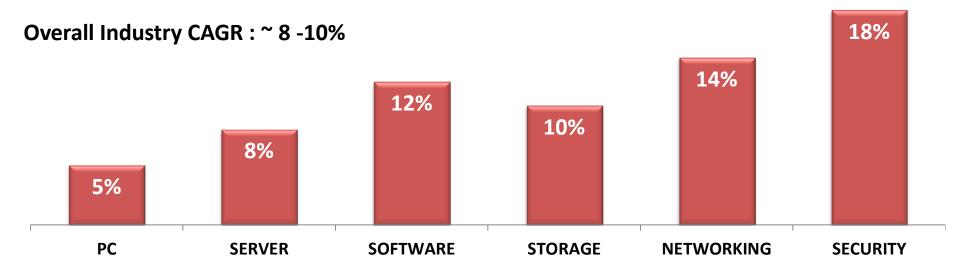

| 120                  | 125  | 110  |  |
| 45   | Sujatha Computers                     | 110                  | 100  | 120  |  |
| 46   | SV Electronics                        | 105                  | 125  | 140  |  |
| 47   | Champion computers                    | 98                   | 86   | 73   |  |
| 48   | Microcare Computers                   | 95                   | 126  | 77   |  |
| 49   | Saboo Computers                       | 91                   | 95   | 75   |  |
| 50   | Aarvee computers                      | 91                   | 84   | 89   |  |

#### India IT Industry vs. Redington FY14-16

:~₹80,000 Cr **Overall Market size** Distribution addressable business

**Redington Share** 

: ~ ₹ 45,000 Cr

: ~ 17% of ₹ 45,000 Cr



### India IT Industry - FY17-20



#### **GROWTH DRIVERS**

- Digital India and Smart City Projects
- Brand Acquisition & Channel expansion in T3 / T4 cities
- Increase wallet-share in targeted volume vendors

#### On-Prem vs Cloud : FY 15-16 - FY 19-20

|            | TOTAL<br>IT MARKET | TOTAL ON-PREM<br>BUSINESS | TOTAL<br>CLOUD<br>BUSINESS |
|------------|--------------------|---------------------------|----------------------------|
| FY 2015-16 | \$ 12.0 Bn         | \$ 11.3 Bn                | \$ 0.70 Bn                 |
| FY 2019-20 | \$ 17.5 Bn         | \$ 14.0 Bn                | \$ 3.5 Bn                  |
| CAGR       | 10%                | 5.5%                      | ~ 50%                      |

REDINGTON ADDRESSABLE CLOUD REVENUE IN FY19-20 : \$1.3 Bn

#### Smartphone Shipments - Global and India



####