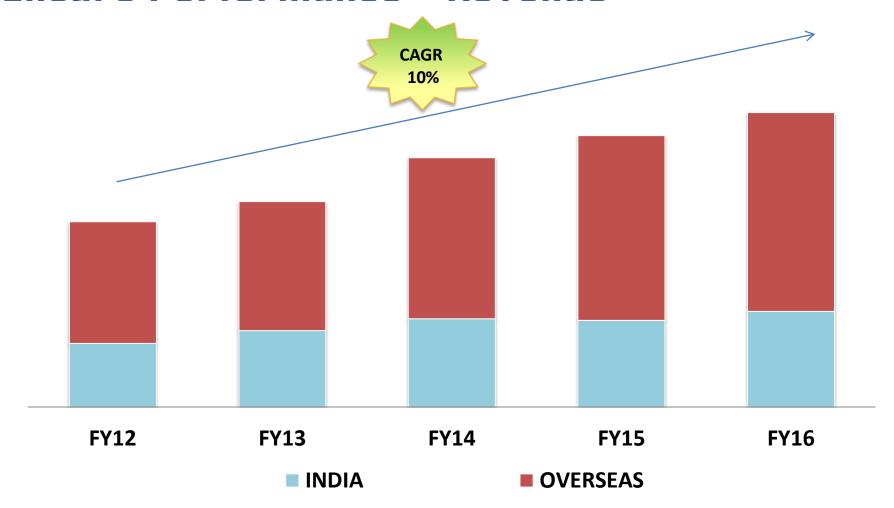

#### India IT Industry vs. Redington FY14-16

:~₹80,000 Cr **Overall Market size** Distribution addressable business

**Redington Share** 

: ~ ₹ 45,000 Cr

: ~ 17% of ₹ 45,000 Cr

### India IT Industry - FY17-20