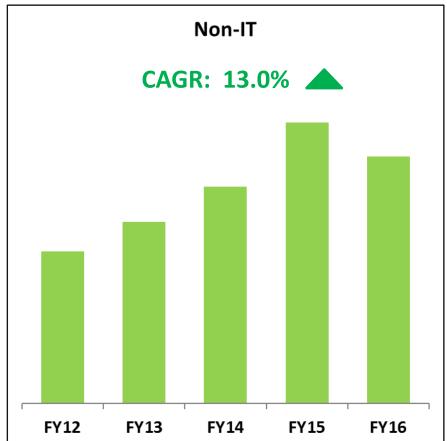

#### India IT Industry vs. Redington FY14-16

:~₹80,000 Cr **Overall Market size** Distribution addressable business

**Redington Share** 

: ~ ₹ 45,000 Cr

: ~ 17% of ₹ 45,000 Cr

### India IT Industry - FY17-20

#### On-Prem vs Cloud : FY 15-16 - FY 19-20

|            | TOTAL<br>IT MARKET | TOTAL ON-PREM<br>BUSINESS | TOTAL<br>CLOUD<br>BUSINESS |
|------------|--------------------|---------------------------|----------------------------|
| FY 2015-16 | \$ 12.0 Bn         | \$ 11.3 Bn                | \$ 0.70 Bn                 |
| FY 2019-20 | \$ 17.5 Bn         | \$ 14.0 Bn                | \$ 3.5 Bn                  |
| CAGR       | 10%                | 5.5%                      | ~ 50%                      |