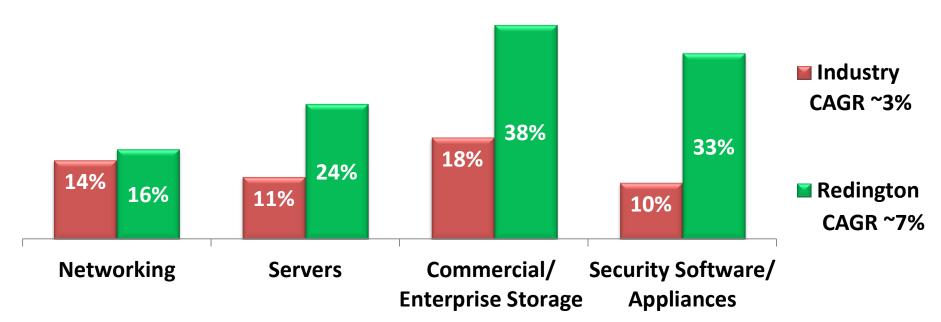

#### India IT Industry vs. Redington FY14-16

:~₹80,000 Cr **Overall Market size** Distribution addressable business

**Redington Share** 

: ~ ₹ 45,000 Cr

: ~ 17% of ₹ 45,000 Cr

### India IT Industry - FY17-20