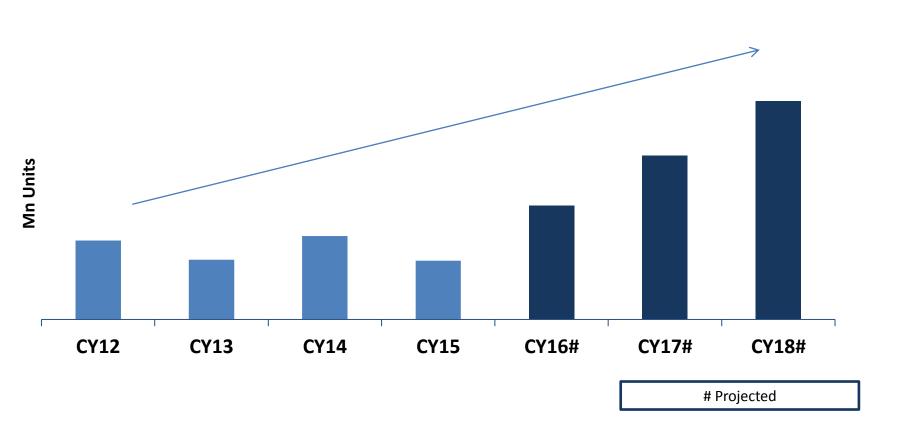

#### REDIL Smartphone Sales - Past and Projected

#### **Growth Strategy**

Increase in Portfolio - Predominantly Blackberry & Apple in the past to bouquet of brands including MNC, India and Chinese brands

Platform agnostic - In addition to BB & iOS focus on Android as well