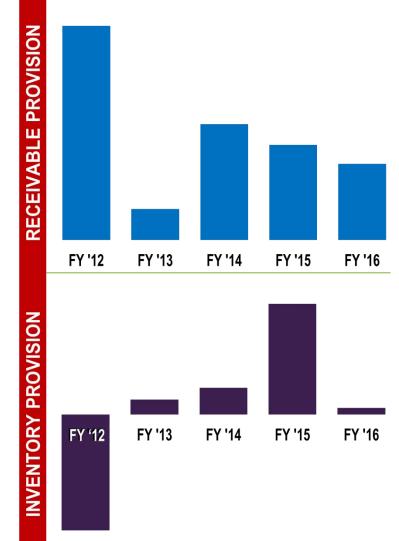

|
| GOLDEN SYSTEMS<br>MIDDLE EAST  | 1         | \$ 135 M   | \$ 177 M   | SALIM<br>Rajkutwala  | 82    | 500                |
| STARLINK                       | NEW ENTRY | \$ 104 M   | N/A        | KPMG                 | 250   |                    |

#### Distribution landscape

- No global player present on a regional basispresent only in select businesses/markets
- 2 of the Top 5 global distributors exited the region
- 7 of the top 10 regional distributors degrew in FY'16
- None of the regional distributors have a comprehensive product and service offering

#### Adapt to a changing landscape



# **CONTROL** REVIEW IDENTIFY ASSESS

# Risk Management

#### Risks





KENYA, NIGERIA, TURKEY



IRAQ, LIBYA, SYRIA, YEMEN



POLITICAL INSTABILITY
2 PARLIAMENTARY ELECTIONS











## Way forward







**MEDIUM - LONG TERM** 

**UAE, KSA QATAR, KUWAIT** 

**IRAQ, IRAN & LEVANT** 



TANZANIA, KENYA, ETHIOPIA, GHANA, SENEGAL

NIGERIA, MOROCCO



**KAZAKHSTAN** 

UZBEKISTAN, TURKMENISTAN, GEORGIA

### Way forward

|                | [ ]                | SHORT TERM            | MEDIUM - LONG TERM  VAD, IOT, CONNECTED DEVICES |  |  |
|----------------|--------------------|-----------------------|-------------------------------------------------|--|--|
| SS             | IΤ                 | VAD                   |                                                 |  |  |
| FOCUS BUSINESS | MOBILITY           | SMART PHONES          | SMART PHONES  Windows Phone                     |  |  |
| 5<br>D         | SUPPORT SERVICES   | REPAIR SERVICES IN ME | IMS, SOLUTIONS