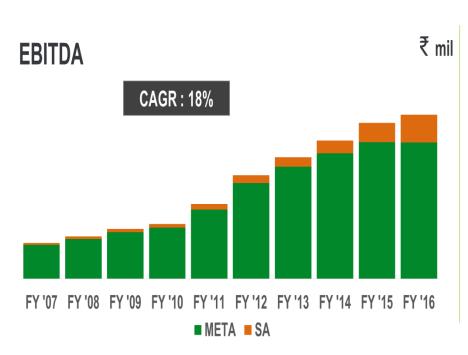

#### PERFORMANCE OVER THE YEARS

₹ mil

#### Performance over the years

OVER LAST 10 FINANCIAL YEARS ACHIEVED DOUBLE DIGIT CAGR GROWTH IN REVENUE AND PROFITS

PROFESSIONAL BOARD WITH DEEP EXPERIENCE IN BOTH REDINGTON AND ARENA