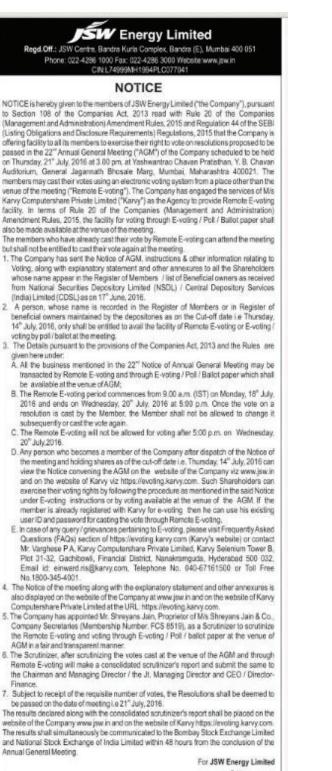

# Sub: Notice of 22<sup>nd</sup> AGM and Remote E-voting

Dear Sir / Madam,

We refer to our letter dated 27<sup>th</sup> April, 2016 intimating the Stock Exchanges of the date of the 22<sup>nd</sup> AGM of the Company i.e. Thursday, 21<sup>st</sup> July, 2016.

In continuation thereto, please find attached, as per Regulation 47 of the SEBI (Listing Obligations and Disclosure Requirements) Regulations, 2015, copies of the newspaper advertisements that were published today.

### Ahmedabad Edition

|                                                   | 20-               |
|---------------------------------------------------|-------------------|
| Place: Mumbai<br>Date: 28 <sup>e</sup> June, 2016 | S. Madhavan       |
|                                                   | Company Secretary |