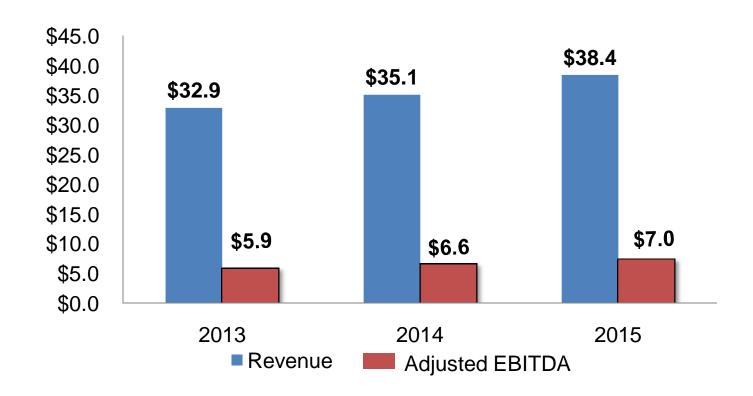

ets are ex evidencing strong growth driven by recovering housing and construction markets, increasing consumer spending and a growing emphasis on emissions standards, and together represent a \$350 million addressable market
- Wescon Controls is led by a deep team of industry veterans with strong manufacturing and business experience and a full commitment to guiding the Company through the next phase of growth
- •The Company has developed entrenched relationships with diverse base of blue-chip customers that value Wescon Controls' collaborative approach to engineering and design, reputation for outstanding product quality and industry-leading customer service





### **Diverse, Blue-Chip Customer Base**











A Textron Company











# **Wescon - Summary Financial Performance**













## **Current Structure**

Suprajit Engineering Ltd, India

100%

Suprajit USA Inc

100%

**Wescon Controls LLC**