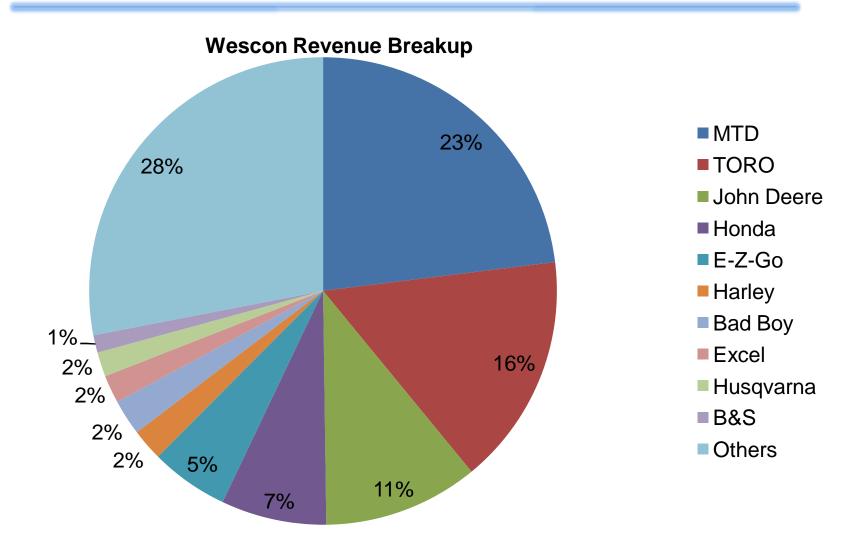

e ex evidencing strong growth driven by recovering housing and construction markets, increasing consumer spending and a growing emphasis on emissions standards, and together represent a \$350 million addressable market
- Wescon Controls is led by a deep team of industry veterans with strong manufacturing and business experience and a full commitment to guiding the Company through the next phase of growth
- •The Company has developed entrenched relationships with diverse base of blue-chip customers that value Wescon Controls' collaborative approach to engineering and design, reputation for outstanding product quality and industry-leading customer service





### **Diverse, Blue-Chip Customer Base**











A Textron Company











# **Wescon - Summary Financial Performance**













## **Current Structure**

Suprajit Engineering Ltd, India

100%

Suprajit USA Inc

100%

**Wescon Controls LLC**