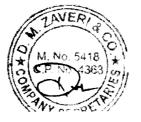

# Agenda-wise disclosure (to be disclosed separtely for each agenda item)

| Resolution No. 1                                                         |                         |                           | Adoption of Di<br>financial year | Adoption of Director's Report, Audited Accounts and Auditors report thereon for the financial year ended on 31st March, 2016 | Audited Accour<br>farch, 2016 | nts and Aud                 | itors report the                           | con for the                              |
|--------------------------------------------------------------------------|-------------------------|---------------------------|----------------------------------|------------------------------------------------------------------------------------------------------------------------------|-------------------------------|-----------------------------|--------------------------------------------|------------------------------------------|
| Resolution Required (Ordinary / Special)                                 | red (Ordina             | ary / Special)            | Ordinary                         |                                                                                                                              |                               |                             |                                            |                                          |
| Whether promoter/ promoter group an interested in the agenda/resolution? | r/ promoto<br>agenda/re | er group are<br>solution? | No                               |                                                                                                                              |                               |                             |                                            |                                          |
| Category                                                                 | Mode of<br>Voting       | No. of shares<br>held     | No. of votes<br>polled           | % of Votes<br>Polled on<br>outstanding                                                                                       | No. of Votes<br>- in favour   | No. of<br>Votes<br>-Against | % of Votes in<br>favour on<br>votes polled | % of Votes<br>against on<br>votes polled |
|                                                                          |                         | [1]                       | [2]                              | [3]={[2]/[1]}*1                                                                                                              | [4]                           | [2]                         | [6]={[4]/[2]}*1                            | [7]={[5]/[2]}*1                          |
| Promoter and<br>Promoter Group                                           | E-Voting                | 19394916                  | 19394916                         |                                                                                                                              | 19394916                      | 0                           | 00<br>100.000                              | 00000                                    |
|                                                                          | Poll                    |                           | 0                                | 0.0000                                                                                                                       | 0                             | 0                           | 0000.0                                     |                                          |
|                                                                          | Postal<br>Ballot        |                           | 0                                | 0.0000                                                                                                                       | 0                             | 0                           | 0.0000                                     | 0.0000                                   |
| Public Institutions                                                      | Total<br>E Voti         |                           | 19394916                         | 100.0000                                                                                                                     | 19394916                      | 0                           | 100.0000                                   | 0.0000                                   |
|                                                                          | gunov-a                 | 1614                      | 0                                | 0.0000                                                                                                                       | 0                             | 0                           | 0.0000                                     | 0.0000                                   |
|                                                                          | Poll<br>Bostol          | <b>-</b>                  | 0                                | 0.0000                                                                                                                       | 0                             | 0                           | 0.0000                                     | 0.0000                                   |
|                                                                          | Ballot                  |                           | 0                                | 0.0000                                                                                                                       | 0                             | 0                           | 0.0000                                     | 0.0000                                   |
| Public Nem                                                               | Total                   |                           | 0                                | 0.0000                                                                                                                       | 0                             | 0                           | 0.0000                                     | 0.0000                                   |
|                                                                          | E-voung                 | 8603470                   | 622466                           | 7.2351                                                                                                                       | 622166                        | 300                         | 99.9518                                    | 0.0482                                   |
|                                                                          | Poll                    | L                         | 4822                             | 0.0560                                                                                                                       | 4822                          | 0                           | 100.0000                                   | 00000                                    |
| · · · · ·                                                                | Fostau<br>Ballot        |                           | 0                                | 0.0000                                                                                                                       | 0                             | 0                           | 0.0000                                     | 0.0000                                   |
| Total                                                                    | Total                   |                           | 627288                           | 7.2911                                                                                                                       | 626988                        | 300                         | 99.9522                                    | 0.0478                                   |
| TOUT                                                                     |                         | 2800000                   | 20022204                         | 71.5079                                                                                                                      | 20021904                      | 300                         | 99.9985                                    | 0.0015                                   |