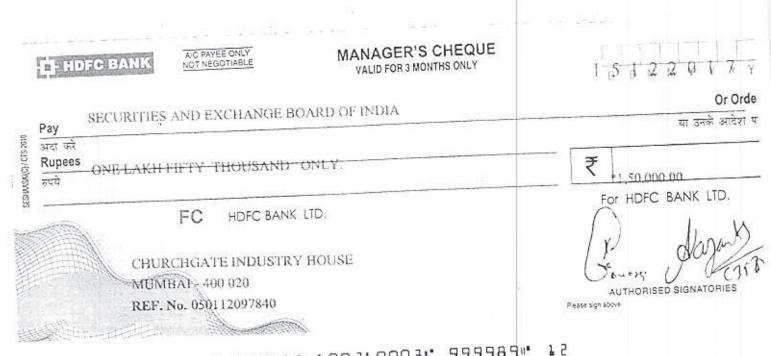

As required under Regulation 10(7) read with Regulation 10(1)(a)(ii) of SEBI (Substantial Acquisition of Shares and Takeovers) Regulations, 2011, we enclose herewith the requisite report in the prescribed format along with Demand Draft No. 475368 dated 15<sup>th</sup> December 2017 for INR 1,50,000 (Rupees One Lakhs Fifty Thousand Only) drawn in favour of Securities and Exchange Board of India payable at Mumbai. The same has been filed with SEBI as well.

For Saldhar Investments and Trading Company Private Limited

al

Atul Choksey Director DIN: 00002102 Date :19<sup>th</sup> December 2017

"475368" 400240003" 999989" 1

Format under Regulation 10(7) - Report to SEBI in respect of any acquisition made in reliance upon exemption provided for in regulation 10(1)(a)(ii) of SEBI (Substantial Acquisition of Shares and Takeovers) Regulations, 2011