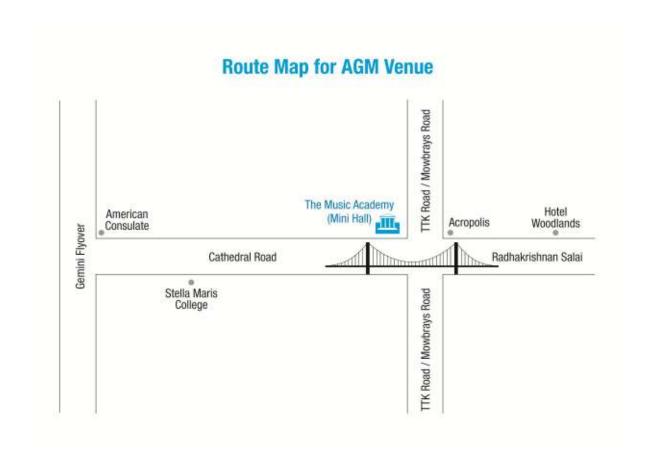

- a) The National Company Law Tribunal (NCLT) convened meeting of the members of Intellect Design Arena Limited will be held on Thursday, the January 18<sup>th</sup>, 2018 at 11:30 a.m. at <u>The Music Academy, "Mini Hall",</u> New No. 168, T.T.K. Road, Royapettah, Chennai 600 014.
- b) The Notices for the meeting has been sent/dispatched to the shareholders of the Company at their email/ registered address on December  $15^{th}$  / $16^{th}$ , 2017 respectively.
- c) In terms of Section 108 of the Companies Act, 2013 read with Rule 20 of the Companies (Management and Administration) Rules, 2014 the Company is offering e-voting facility to the members to cast their votes electronically through e-voting services provided by M/s Karvy Computershare Private Limited.
- d) The Cut-off date for determining the eligibility of the Members to vote by remote e-voting at the Meeting is <u>Friday</u>, <u>December 08<sup>th</sup></u>, <u>2017</u>. The remote e-voting commences on Monday, January 15<sup>th</sup>, 2018 at 09:00 a.m. and will end on Wednesday, January 17<sup>th</sup>, 2018 at 05:00 p.m.

#### NOTICE OF MEETING OF THE EQUITY SHAREHOLDERS OF INTELLECT DESIGN ARENA LIMITED CONVENED AS PER THE DIRECTIONS OF THE NATIONAL COMPANY LAW TRIBUNAL, SINGLE BENCH, CHENNAI ('NCLT' OR 'TRIBUNAL')

| Day   | THURSDAY                                                         |
|-------|------------------------------------------------------------------|
| Date  | JANUARY 18 <sup>1H</sup> , 2018                                  |
| Time  | 11:30 a.m.                                                       |
| Venue | THE MUSIC ACADEMY, MINI HALL, NEW NO. 168, TTK ROAD, ROYAPETTAH, |
|       | CHENNAI – 600 014                                                |