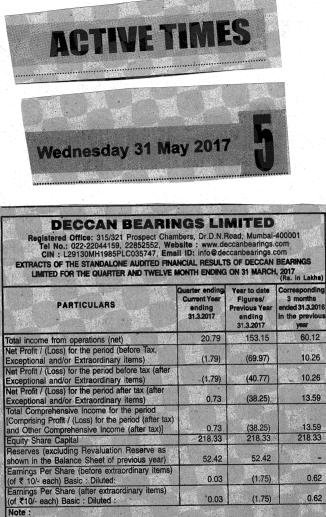

Tel No. 022-2204159 2262522, Website : www.decanbearings.com CIN : L29130MH1985PLC035747, Email ID: info@deccanbearings.com EXTRACTS OF THE STANDALONE AUDITED FINANCIAL RESULTS OF DECCAN BEARINGS LIMITED FOR THE QUARTER AND TWELVE MONTH ENDING ON 31 MARCH, 2017 (Ba. In Lak

| PARTICULARS                                                                                                                                                                                                                                                                                                                                       | Quarter ending/<br>Current Year<br>ending<br>31.3.2017             | ¥ear to date<br>Figures/<br>Previous Year<br>ending<br>31.3.2017                  | Corresponding<br>3 months<br>ended 31.3.2016<br>in the previous<br>year |
|---------------------------------------------------------------------------------------------------------------------------------------------------------------------------------------------------------------------------------------------------------------------------------------------------------------------------------------------------|--------------------------------------------------------------------|-----------------------------------------------------------------------------------|-------------------------------------------------------------------------|
| Total income from operations (net)                                                                                                                                                                                                                                                                                                                | 20.79                                                              | 153.15                                                                            | 60.12                                                                   |
| Net Profit / (Loss) for the period (before Tax,<br>Exceptional and/or Extraordinary items)                                                                                                                                                                                                                                                        | (1.79)                                                             | (69.97)                                                                           | 10.26                                                                   |
| Net Profit / (Loss) for the period before tax (after Exceptional and/or Extraordinary items)                                                                                                                                                                                                                                                      | (1.79)                                                             | . (40.77)                                                                         | 10.26                                                                   |
| Net Profit / (Loss) for the period after tax (after<br>Exceptional and/or Extraordinary items)                                                                                                                                                                                                                                                    | 0.73                                                               | (38.25)                                                                           | 13.59                                                                   |
| Total Comprehensive Income for the period<br>[Comprising Profit / (Loss) for the period (after tax)<br>and Other Comprehensive Income (after tax)]<br>Equity Share Capital                                                                                                                                                                        | 0.73                                                               | (38.25)<br>218.33                                                                 | 13.59<br>218.33                                                         |
| Reserves (excluding Revaluation Reserve as shown in the Balance Sheet of previous year)                                                                                                                                                                                                                                                           | 52.42                                                              | 52.42                                                                             | 1<br>                                                                   |
| Earnings Per Share (before extraordinary items)<br>(of ₹ 10/- each) Basic : Diluted:                                                                                                                                                                                                                                                              | 0.03                                                               | (1.75)                                                                            | 0.62                                                                    |
| Earnings Per Share (after extraordinary items)<br>(of ₹10/- each) Basic : Diluted :                                                                                                                                                                                                                                                               | 0.03                                                               | (1.75)                                                                            | 0.62                                                                    |
| Note :<br>The above is an extract of the detailed format of<br>Twelve months ended 31st March, 2017, filed<br>33 of the Securities and Exchange Board off<br>Requirements) Regulations, 2015.<br>The full format of the financial results for the Qu<br>2017 is available on the website of the Stock<br>Company's website www.deccanbearings.com | with Stock E><br>ndia (Listing (<br>arter and Twel<br>Exchange, ww | cchanges, und<br>Dbligations ar<br>ve months end<br>w.bseindia.co<br>or Deccan Br | er Regulation<br>nd Disclosure<br>ded 31 March,<br>m and on the         |