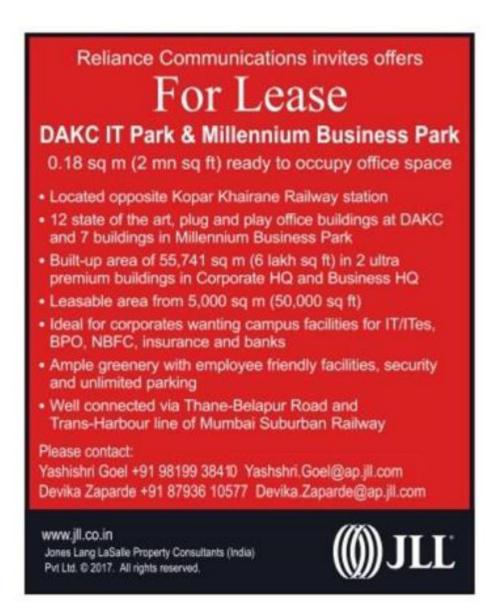

**Reliance Communications invites offers** 

## For Sale/Joint Development

Opposite Kopar Khairane Railway Station, Navi Mumbai

133 acres (53.82 ha), 0.18 mn sq m (2 mn sq ft) office space total additional FSI potential of ~1.21 mn sq m (13 mn sq ft) including captive Residential

- 12 state of the art, plug and play office buildings in DAKC + 7 buildings in Millennium Business Park
- Built-up area of 55,741 sq m (6 lakh sq ft) in 2 ultra premium buildings - Corporate HQ & Business HQ
- Ideal for IT, ITES, BPO, NBFC, Insurance companies and Banks
- Ample greenery, employee friendly facilities, luxurious guesthouse, security and ample parking
- Individual building transactions also possible

Please contact:

Deepak Sankhye +919821480552 Deepak.Sankhye@ap,ill.com Sakshi Khemka +919820524223 Sakshi Khemka@ap.jll.com

www.jll.co.in Jones Lang LaSalle Property Consultants (India) Pvt Ltd. © 2017. All rights reserved.