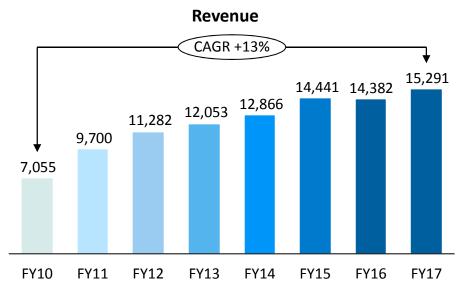

#### **GABRIEL**

| Rs.Mn                       | FY17   | FY16   | FY15   | FY14   | FY13   |
|-----------------------------|--------|--------|--------|--------|--------|
|                             |        |        |        |        |        |
| Revenue                     | 15,291 | 14,382 | 14,441 | 12,866 | 12,053 |
|                             |        |        |        |        |        |
| Raw Material                | 10,844 | 10,282 | 10,434 | 9,266  | 8,644  |
| Employee Expenses           | 1,279  | 1,150  | 1,077  | 982    | 911    |
| Other Expenses              | 1,728  | 1,674  | 1,762  | 1,714  | 1,672  |
| EBITDA                      | 1,440  | 1,276  | 1,168  | 904    | 826    |
| Margin                      | 9.4%   | 9.0%   | 8.1%   | 7.0%   | 6.9%   |
|                             |        |        |        |        |        |
| Other Income                | 54     | 42     | 43     | 56     | 40     |
| Interest & Finance Charges  | 17     | 25     | 55     | 90     | 123    |
| Depreciation                | 353    | 332    | 311    | 271    | 273    |
| PBT before Exceptional Item | 1,124  | 961    | 841    | 600    | 471    |
| Margin                      | 7.4%   | 6.7%   | 5.8%   | 4.7%   | 3.9%   |
| Exceptional Item*           | -16    | 6      | 6      | 42     | 59     |
| PBT                         | 1,108  | 955    | 835    | 558    | 412    |
| Тах                         | 292    | 203    | 235    | 132    | 30     |
| PAT                         | 816    | 752    | 600    | 426    | 381    |
| PAT Margin                  | 5.3%   | 5.2%   | 4.2%   | 3.3%   | 3.2%   |
|                             |        |        |        |        |        |
| Cash PAT**                  | 1,169  | 1,084  | 912    | 697    | 654    |