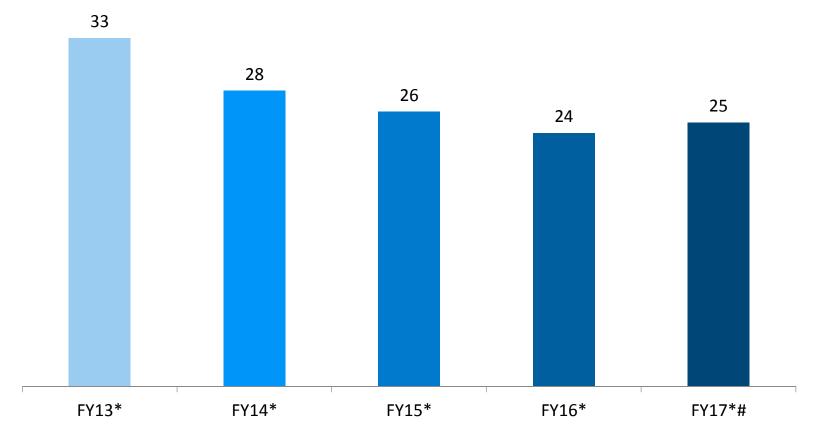

# Working capital improvement

\*Debtors including Bills discounted with banks.

# FY17 nos. do not include proposed dividend as liability in terms of amendment in Accounting standard adjusted to which net days would be 22 days