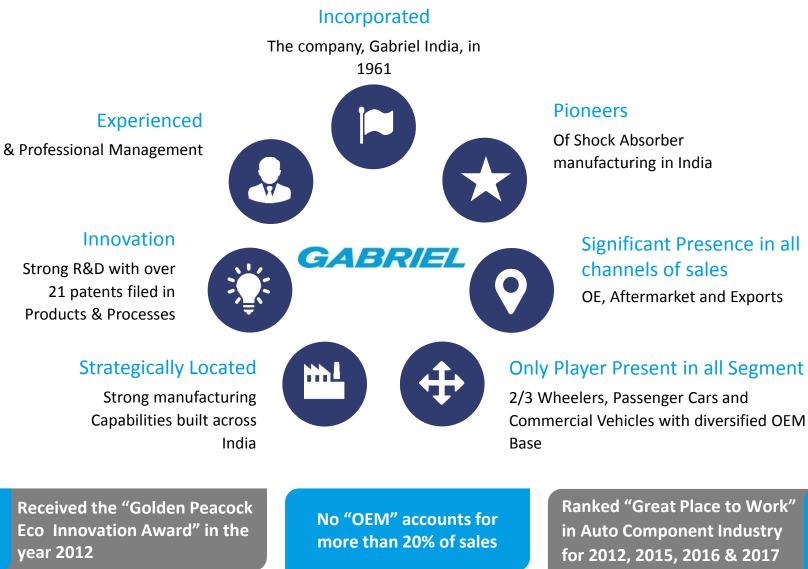

# **Evolution**

### GABRIEL

#### 2001 - 2010

- Exports to Yamaha (Japan)
   Commenced
- Sets up the Parwanoo facility, manufactures shock absorbers
   for Commercial Vehicles and
   2-Wheelers, struts for
   Passenger Cars and front forks
   for motorcycles
- Entry into Suzuki Motorcycles
- Business awarded for Yamaha
   'New Gen' motorcycles

#### 1961-1990

- Incorporated Gabriel
   India in 1961
- Serviced Commercial Vehicles segment from plant in Mulund
- In House design centre followed by in house
   SPM design center

#### 1991 - 2000

- Single Unit Manufacturing to Multi Location segment wise manufacturing : Passenger car s segment with plant at Chakan & launch of McPherson Struts & Gas shock Absorbers, 2W segment with Plant in Nashik & Hosur, CV segment with plant at Dewas
- OE Model First time in Auto
  Industry