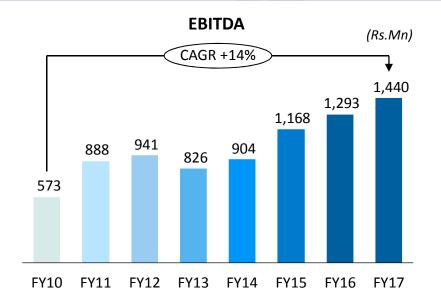

#### **GABRIEL**

| Rs.Mn                       | FY17   | FY16   | FY15   | FY14   | FY13   |
|-----------------------------|--------|--------|--------|--------|--------|
|                             |        |        |        |        |        |
| Revenue                     | 15,291 | 14,382 | 14,441 | 12,866 | 12,053 |
|                             |        |        |        |        |        |
| Raw Material                | 10,844 | 10,282 | 10,434 | 9,266  | 8,644  |
| Employee Expenses           | 1,279  | 1,150  | 1,077  | 982    | 911    |
| Other Expenses              | 1,728  | 1,674  | 1,762  | 1,714  | 1,672  |
| EBITDA                      | 1,440  | 1,276  | 1,168  | 904    | 826    |
| Margin                      | 9.4%   | 9.0%   | 8.1%   | 7.0%   | 6.9%   |
|                             |        |        |        |        |        |
| Other Income                | 54     | 42     | 43     | 56     | 40     |
| Interest & Finance Charges  | 17     | 25     | 55     | 90     | 123    |
| Depreciation                | 353    | 332    | 311    | 271    | 273    |
| PBT before Exceptional Item | 1,124  | 961    | 841    | 600    | 471    |
| Margin                      | 7.4%   | 6.7%   | 5.8%   | 4.7%   | 3.9%   |
| Exceptional Item*           | -16    | 6      | 6      | 42     | 59     |
| PBT                         | 1,108  | 955    | 835    | 558    | 412    |
| Тах                         | 292    | 203    | 235    | 132    | 30     |
| PAT                         | 816    | 752    | 600    | 426    | 381    |
| PAT Margin                  | 5.3%   | 5.2%   | 4.2%   | 3.3%   | 3.2%   |
|                             |        |        |        |        |        |
| Cash PAT**                  | 1,169  | 1,084  | 912    | 697    | 654    |