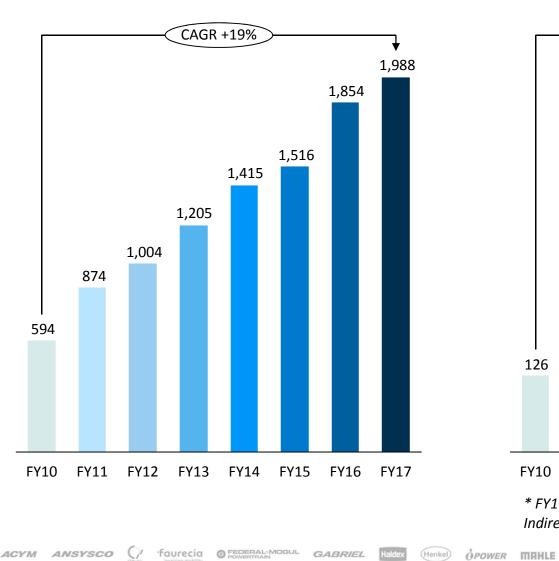

## **Aftermarket & Exports – Improving Performance**

Aftermarket Sales (Rs Mn)

Export Sales (Rs. Mn)

ANAND 🏷