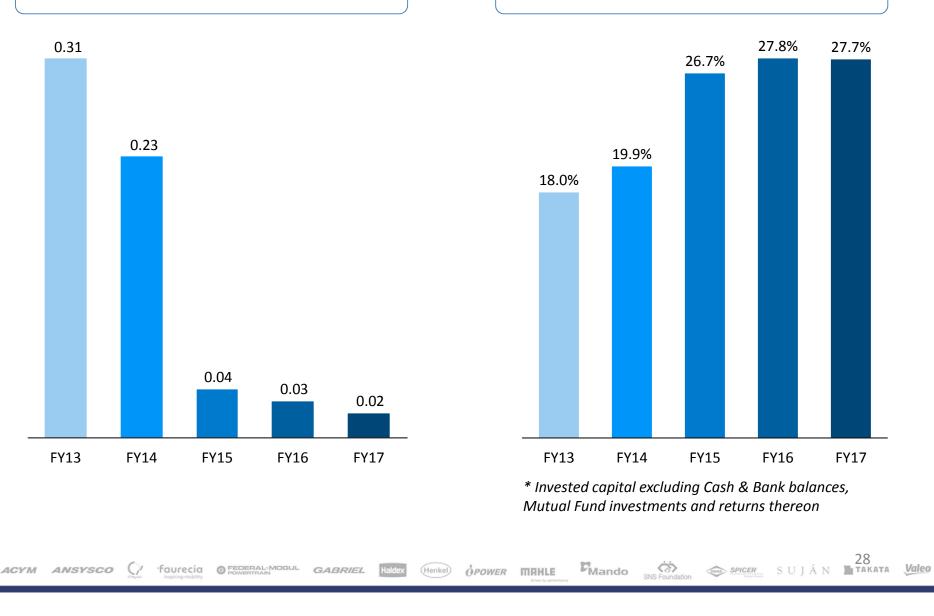

EQUITY & LIABILITIES    | 7,701  | 6,716  | т  |

| ASSETS (Rs. Mn)               | Mar-17 | Mar-16 |
|-------------------------------|--------|--------|
| Non-current assets            | 3,155  | 2,997  |
| Fixed assets                  | 2,904  | 2,746  |
| Long-term loans and advances  | 251    | 236    |
| Current assets                | 4,546  | 3,734  |
| Current Investments           | 280    | -      |
| Inventories                   | 1,298  | 1,107  |
| Trade receivables             | 2,118  | 1,924  |
| Cash and bank balances        | 527    | 377    |
| Short-term loans and advances | 280    | 290    |
| Other current assets          | 43     | 36     |
| TOTAL ASSETS                  | 7,701  | 6,716  |

# **Strong Balance Sheet**

**D:E Ratio** 

**GABRIEL** 



ROIC\* (%)



# **Reduction in borrowings**





Mando SNS Foundation SUJÁN TAKATA Valeo



ACYM ANSYSCO



The company has stopped accepting public deposits effective November 2015 and the outstanding balance has been reduced from Rs. 59 millions to Rs. 33 millions.

Henkel OPOWER MAHLE

Haldex

(/ faurecia ) FEDERAL-MOGUL GABRIEL



#### GABRIEL



Capital Expenditure (Rs. Mn)



# Working capital improvement









\*Debtors including Bills discounted with banks.

# FY17 nos. do not include proposed dividend as liability in terms of amendment in Accounting standard adjusted to which net days would be 22 days

## **Annual Performance Trend**



#### GABRIEL



**EBITDA Margin%** 







## **Annual Performance Trend**





Networth

**Funds Employed** 



ANAND >>

(Rs.Mn)



**Debt:Equity** 

ROC