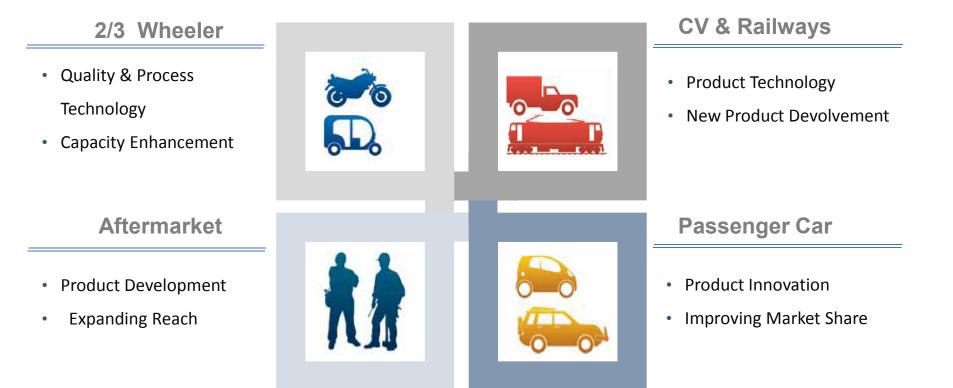

# ... & "No" OEM accounting for >20% of Sales

# ... Strongly supported by Aftermarket Presence

## **Aftermarket & Exports – Improving Performance**

Aftermarket Sales (Rs Mn)

Export Sales (Rs. Mn)

ANAND 🏷