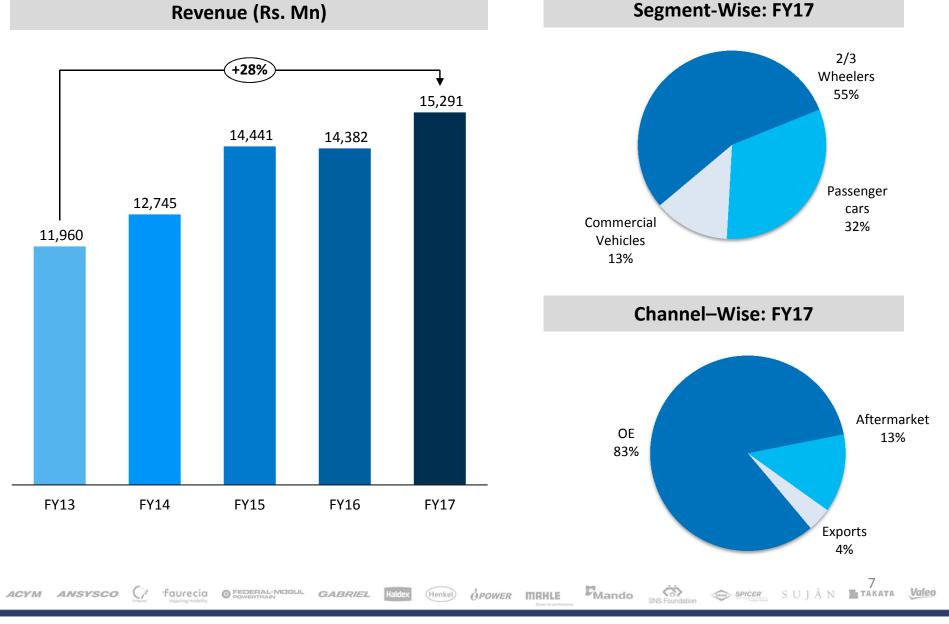

## ...with Diversified Revenue-Mix

#### **GABRIEL**

ANAND

Segment-Wise: FY17

# ... & "No" OEM accounting for >20% of Sales

# ... Strongly supported by Aftermarket Presence