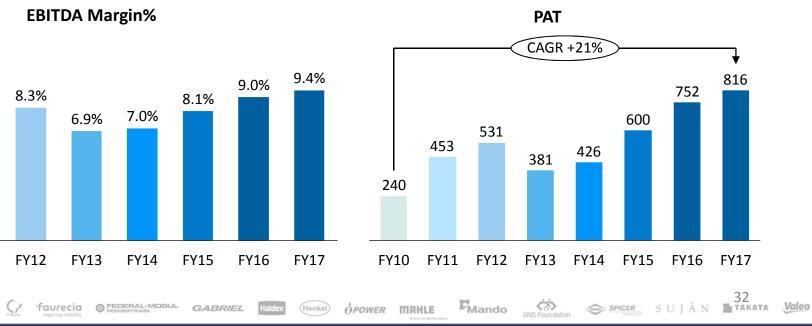

# Margin Expansion Continues- Yearly

ANAND >>

#### GABRIEL

**EBITDA Margin%** 

#### **GABRIEL**

| Rs.Mn                       | FY17   | FY16   | FY15   | FY14   | FY13   |
|-----------------------------|--------|--------|--------|--------|--------|
|                             |        |        |        |        |        |
| Revenue                     | 15,291 | 14,382 | 14,441 | 12,866 | 12,053 |
|                             |        |        |        |        |        |
| Raw Material                | 10,844 | 10,282 | 10,434 | 9,266  | 8,644  |
| Employee Expenses           | 1,279  | 1,150  | 1,077  | 982    | 911    |
| Other Expenses              | 1,728  | 1,674  | 1,762  | 1,714  | 1,672  |
| EBITDA                      | 1,440  | 1,276  | 1,168  | 904    | 826    |
| Margin                      | 9.4%   | 9.0%   | 8.1%   | 7.0%   | 6.9%   |
|                             |        |        |        |        |        |
| Other Income                | 54     | 42     | 43     | 56     | 40     |
| Interest & Finance Charges  | 17     | 25     | 55     | 90     | 123    |
| Depreciation                | 353    | 332    | 311    | 271    | 273    |
| PBT before Exceptional Item | 1,124  | 961    | 841    | 600    | 471    |
| Margin                      | 7.4%   | 6.7%   | 5.8%   | 4.7%   | 3.9%   |
| Exceptional Item*           | -16    | 6      | 6      | 42     | 59     |
| PBT                         | 1,108  | 955    | 835    | 558    | 412    |
| Тах                         | 292    | 203    | 235    | 132    | 30     |
| PAT                         | 816    | 752    | 600    | 426    | 381    |
| PAT Margin                  | 5.3%   | 5.2%   | 4.2%   | 3.3%   | 3.2%   |
|                             |        |        |        |        |        |
| Cash PAT**                  | 1,169  | 1,084  | 912    | 697    | 654    |