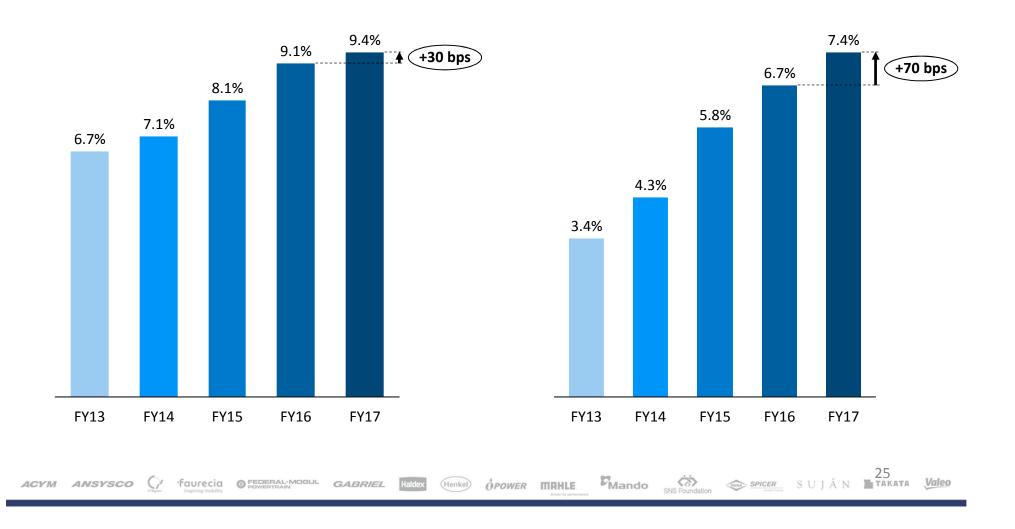

# Margin Expansion Continues- Yearly

ANAND >>

#### GABRIEL

**EBITDA Margin%** 