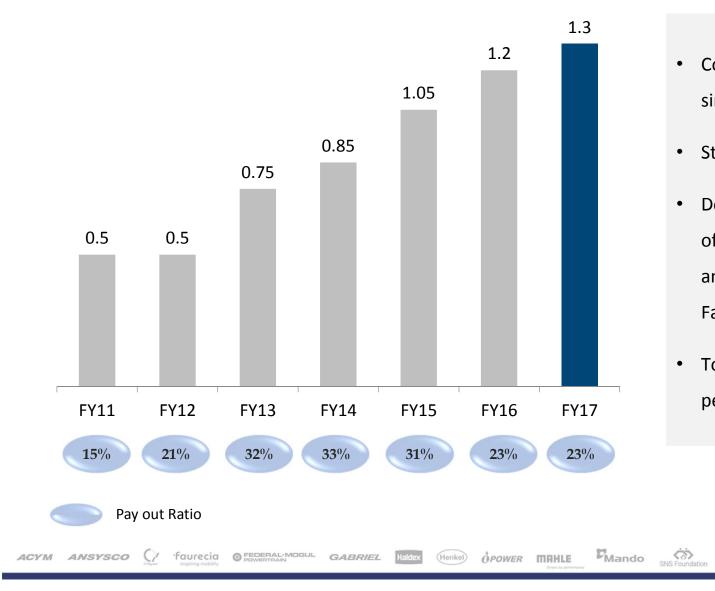

# **Improving Dividend Profile**

#### **GABRIEL**

ANAND

- Stable Payout Ratio
- Declared Final Dividend of Rs. 0.85 per share, amounting to 85% of Face Value
- Total Dividend of Rs. 1.30 per share of Re. 1 each

SUJÁN TAKATA Valeo