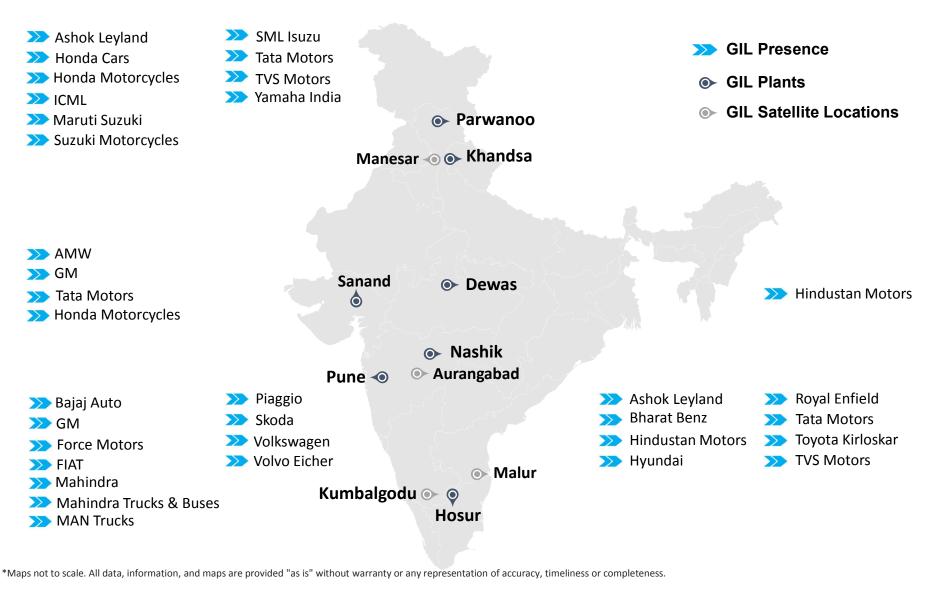

## **Strategic Manufacturing Footprint**

#### GABRIEL

ANAND

ACYM ANSYSCO () faurecia OFEDERAL-MOGUL GABRIEL Halder (Henke) OPOWER MALLE SNS Foundation SNS Foundation SNS Foundation SNS Foundation SNS Foundation

# ... Manufacturing Facilities

#### GABRIEL