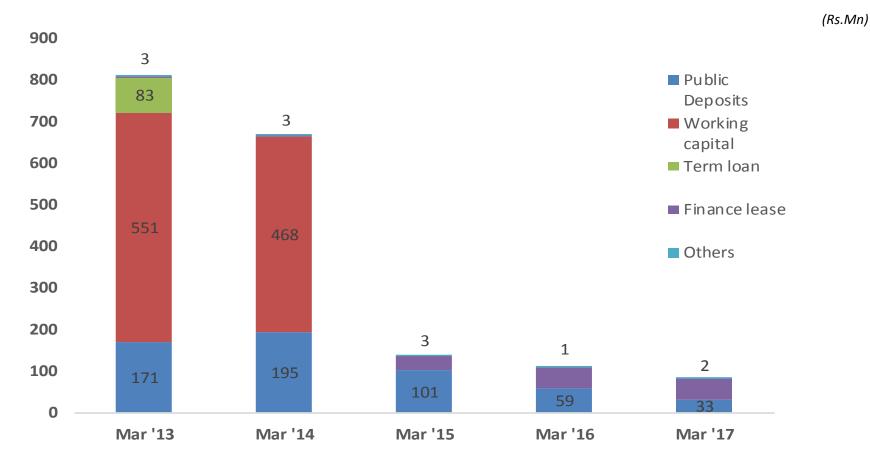

Mar-16 |
|-------------------------------|--------|--------|
| Non-current assets            | 3,155  | 2,997  |
| Fixed assets                  | 2,904  | 2,746  |
| Long-term loans and advances  | 251    | 236    |
| Current assets                | 4,546  | 3,734  |
| Current Investments           | 280    | -      |
| Inventories                   | 1,298  | 1,107  |
| Trade receivables             | 2,118  | 1,924  |
| Cash and bank balances        | 527    | 377    |
| Short-term loans and advances | 280    | 290    |
| Other current assets          | 43     | 36     |
| TOTAL ASSETS                  | 7,701  | 6,716  |

# **Strong Balance Sheet**

**D:E Ratio** 

**GABRIEL** 



ROIC\* (%)



# **Reduction in borrowings**





Mando SNS Foundation SUJÁN TAKATA Valeo



ACYM ANSYSCO



The company has stopped accepting public deposits effective November 2015 and the outstanding balance has been reduced from Rs. 59 millions to Rs. 33 millions.

Henkel OPOWER MAHLE

Haldex

(/ faurecia ) FEDERAL-MOGUL GABRIEL



#### GABRIEL



Capital Expenditure (Rs. Mn)



# Working capital improvement









\*Debtors including Bills discounted with banks.

# FY17 nos. do not include proposed dividend as liability in terms of amendment in Accounting standard adjusted to which net days would be 22 days

## **Annual Performance Trend**



#### GABRIEL



**EBITDA Margin%** 







## **Annual Performance Trend**





Networth

**Funds Employed** 



ANAND >>

(Rs.Mn)



**Debt:Equity** 

ROCE



# **Improving Dividend Profile**

#### **GABRIEL**

ANAND







- Stable Payout Ratio
-