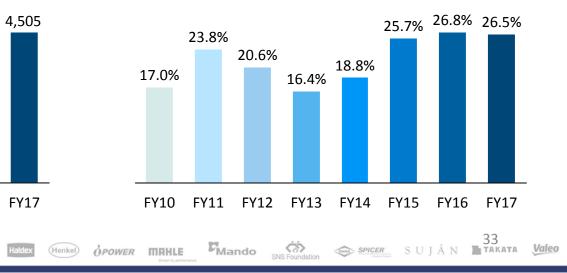

# **Balance Sheet**

| EQUITY & LIABILITIES (Rs. Mn) | Mar-17 | Mar-16 | A  |
|-------------------------------|--------|--------|----|
| Shareholder's Fund            | 4,505  | 3,799  | N  |
| Share capital                 | 144    | 144    | Fi |
| Reserves & Surplus            | 4,361  | 3,656  | Lo |
| Non-current liabilities       | 335    | 258    | С  |
| Long term borrowings          | 78     | 81     | С  |
| Other non-current liabilities | 257    | 176    | In |
| Current liabilities           | 2,861  | 2,660  | Tr |
| Short term Provisions         | 171    | 352    | Ca |
| Trade Payables                | 2,147  | 1,781  | Sł |
| Other current liabilities     | 543    | 527    | 0  |
| TOTAL EQUITY & LIABILITIES    | 7,701  | 6,716  | т  |

# **Strong Balance Sheet**

**D:E Ratio** 

**GABRIEL** 

ROIC\* (%)