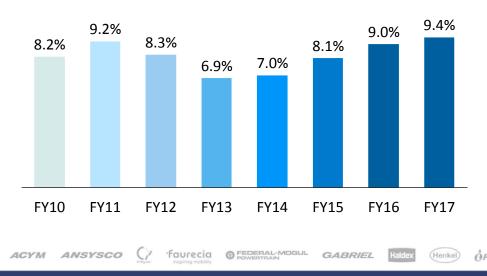

#### **GABRIEL**

| Rs.Mn                       | FY17   | FY16   | FY15   | FY14   | FY13   |
|-----------------------------|--------|--------|--------|--------|--------|
|                             |        |        |        |        |        |
| Revenue                     | 15,291 | 14,382 | 14,441 | 12,866 | 12,053 |
|                             |        |        |        |        |        |
| Raw Material                | 10,844 | 10,282 | 10,434 | 9,266  | 8,644  |
| Employee Expenses           | 1,279  | 1,150  | 1,077  | 982    | 911    |
| Other Expenses              | 1,728  | 1,674  | 1,762  | 1,714  | 1,672  |
| EBITDA                      | 1,440  | 1,276  | 1,168  | 904    | 826    |
| Margin                      | 9.4%   | 9.0%   | 8.1%   | 7.0%   | 6.9%   |
|                             |        |        |        |        |        |
| Other Income                | 54     | 42     | 43     | 56     | 40     |
| Interest & Finance Charges  | 17     | 25     | 55     | 90     | 123    |
| Depreciation                | 353    | 332    | 311    | 271    | 273    |
| PBT before Exceptional Item | 1,124  | 961    | 841    | 600    | 471    |
| Margin                      | 7.4%   | 6.7%   | 5.8%   | 4.7%   | 3.9%   |
| Exceptional Item*           | -16    | 6      | 6      | 42     | 59     |
| PBT                         | 1,108  | 955    | 835    | 558    | 412    |
| Тах                         | 292    | 203    | 235    | 132    | 30     |
| PAT                         | 816    | 752    | 600    | 426    | 381    |
| PAT Margin                  | 5.3%   | 5.2%   | 4.2%   | 3.3%   | 3.2%   |
|                             |        |        |        |        |        |
| Cash PAT**                  | 1,169  | 1,084  | 912    | 697    | 654    |

# Margin Expansion Continues- Yearly

ANAND >>

#### GABRIEL

**EBITDA Margin%** 