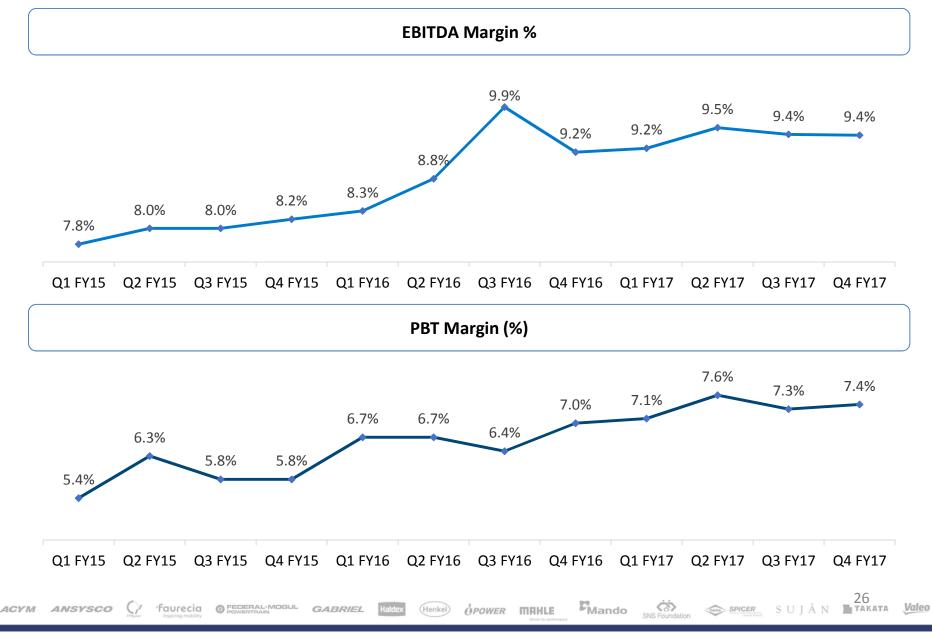

onal Item*           | -16    | 6      | 6      | 42     | 59     |
| PBT                         | 1,108  | 955    | 835    | 558    | 412    |
| Тах                         | 292    | 203    | 235    | 132    | 30     |
| PAT                         | 816    | 752    | 600    | 426    | 381    |
| PAT Margin                  | 5.3%   | 5.2%   | 4.2%   | 3.3%   | 3.2%   |
|                             |        |        |        |        |        |
| Cash PAT**                  | 1,169  | 1,084  | 912    | 697    | 654    |

\* Exceptional Item includes provision made on re-assessment of disputed liabilities towards rates & taxes

\*\* Cash PAT = PAT + Depreciation

# Margin Expansion Continues- Yearly

ANAND >>

#### **GABRIEL**





# **Quarterly Performance Trend**



#### **GABRIEL**



# **Balance Sheet**





| EQUITY & LIABILITIES (Rs. Mn) | Mar-17 | Mar-16 | A  |
|-------------------------------|--------|--------|----|
| Shareholder's Fund            | 4,505  | 3,799  | N  |
| Share capital                 | 144    | 144    | Fi |
| Reserves & Surplus            | 4,361  | 3,656  | Lo |
| Non-current liabilities       | 335    | 258    | С  |
| Long term borrowings          | 78     | 81     | С  |
| Other non-current liabilities | 257    | 176    | In |
| Current liabilities           | 2,861  | 2,660  | Tr |
| Short term Provisions         | 171    | 352    | Ca |
| Trade Payables                | 2,147  | 1,781  | Sł |
| Other current liabilities     | 543    | 527    | 0  |
| TOTAL EQUITY & LIABILITIES    | 7,701  | 6,716  | т  |

| ASSETS (Rs. Mn)