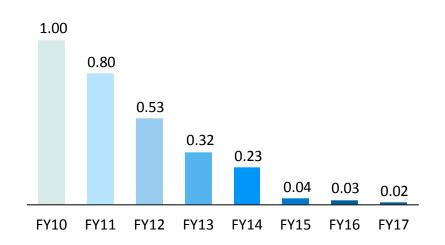

# **Reduction in borrowings**

Mando SNS Foundation SUJÁN TAKATA Valeo

ACYM ANSYSCO

The company has stopped accepting public deposits effective November 2015 and the outstanding balance has been reduced from Rs. 59 millions to Rs. 33 millions.

# Working capital improvement

\*Debtors including Bills discounted with banks.