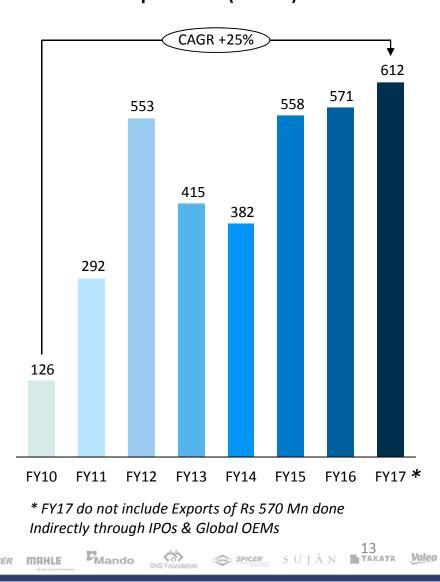

## **Aftermarket & Exports – Improving Performance**

Aftermarket Sales (Rs Mn)

Export Sales (Rs. Mn)

ANAND 🏷