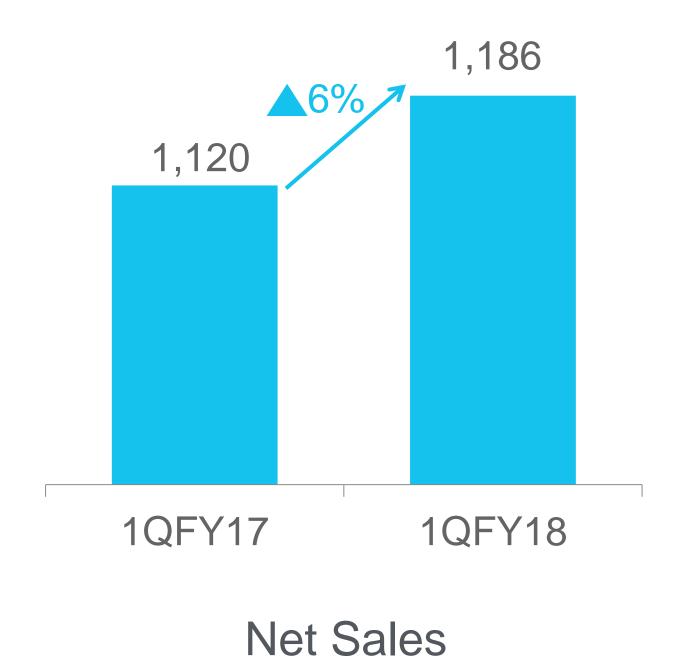

| 0.64             |
| ROE                                     | (%)     | 18.3*            | 24.5             |
| ROCE                                    | (%)     | 13.1*            | 17.4             |
| Operating ROCE                          | (%)     | 42.0*            | 53.5             |

### PERFORMANCE UPDATE

- 1 Executive Summary Key Highlights
- 2 Business Overview India
- Business Overview International

# STRONG, AHEAD OF MARKET TOPLINE GROWTH DESPITE GST DRIVEN DOWN STOCKING

- Primary sales growth of 6% and secondary sales growth of 9%
- Healthy upfront marketing investments to support recent new launches
- Adjusted EBITDA drop of 110 bps impacted by upfront marketing investments (100 bps) and manufacturing unit transition related higher excise duty (100 bps)





Adjusted EBITDA

# HEALTHY GROWTH ACROSS CATEGORIES

| India Business                                                                  | Sales<br>(₹ crore) | Growth (year-on-year) |
|---------------------------------------------------------------------------------|--------------------|-----------------------|
| Household Insecticides                                                          | 410                | 4%                    |
| Soaps                                                                           | 504                | 7%                    |
| Hair Colours                                                                    | 171                | 5%                    |
| Other Brands                                                                    | 110