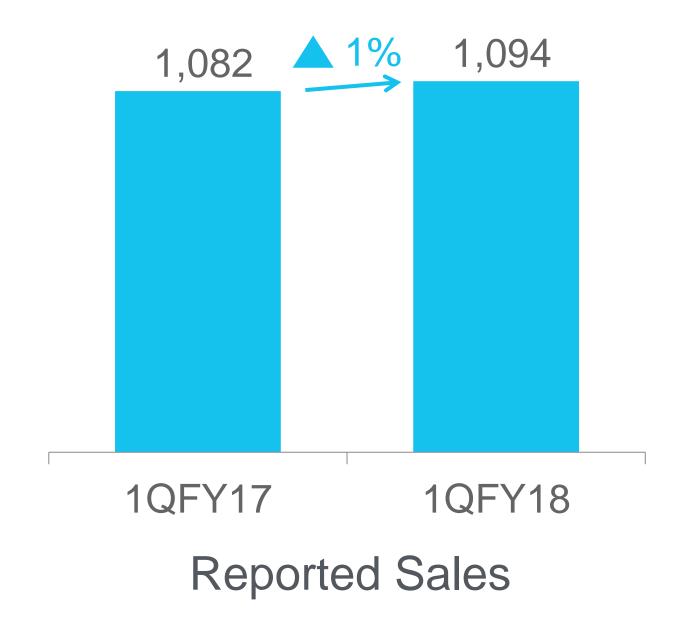

% led by price increases and withdrawal of consumer offers. Volumes decline in high single digits while volumes ex-consumer offers were flattish.
- Effective micro marketing initiatives, communication campaign supported by 360 degree activations driving superior performance
- Cinthol continues to grow faster than Godrej No. 1 and premiumise our Soaps portfolio





# NEW LAUNCHES CONTINUE TO PERFORM WELL





# PREMIUMISING OUR PORTFOLIO







### PERFORMANCE UPDATE

- 1 Executive Summary Key Highlights
- 2 Business Overview India
- Business Overview International

### LEVERAGING PORTFOLIO TO DELIVER CONSISTENT GROWTH

- International business delivers organic constant currency sales growth of 7% driven by Africa and Europe
- Adjusted EBITDA margin of 14.8% declines 250 bps year-on-year





All values in ₹ crore

## GROWTH LED BY AFRICA AND EUROPE

| International Business            | Sales<br>(₹ crore) | Growth<br>(year-on-year) | Constant Currency Growth (year-on-year) |
|-----------------------------------|--------------------|--------------------------|-----------------------------------------|
| Indonesia                         | 323                | (14%)                    | (11%)                                   |
| Africa (incl. SON & Middle East)* | 512                | 13%                      | 26%                                     |
| Latin America                     | 105                | (5%)                     | 4%                                      |
| Europe                            | 136                | 6%                       | 24%