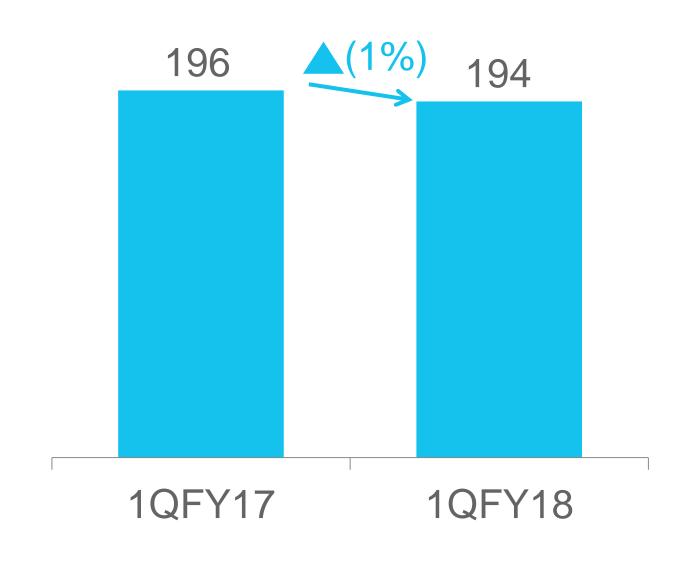

| 0.64             |
| ROE                                     | (%)     | 18.3*            | 24.5             |
| ROCE                                    | (%)     | 13.1*            | 17.4             |
| Operating ROCE                          | (%)     | 42.0*            | 53.5             |

### PERFORMANCE UPDATE

- 1 Executive Summary Key Highlights
- 2 Business Overview India
- Business Overview International

# STRONG, AHEAD OF MARKET TOPLINE GROWTH DESPITE GST DRIVEN DOWN STOCKING

- Primary sales growth of 6% and secondary sales growth of 9%
- Healthy upfront marketing investments to support recent new launches
- Adjusted EBITDA drop of 110 bps impacted by upfront marketing investments (100 bps) and manufacturing unit transition related higher excise duty (100 bps)





Adjusted EBITDA

# HEALTHY GROWTH ACROSS CATEGORIES

| India Business                                                                  | Sales<br>(₹ crore) | Growth (year-on-year) |
|---------------------------------------------------------------------------------|--------------------|-----------------------|
| Household Insecticides                                                          | 410                | 4%                    |
| Soaps                                                                           | 504                | 7%                    |
| Hair Colours                                                                    | 171                | 5%                    |
| Other Brands                                                                    | 110