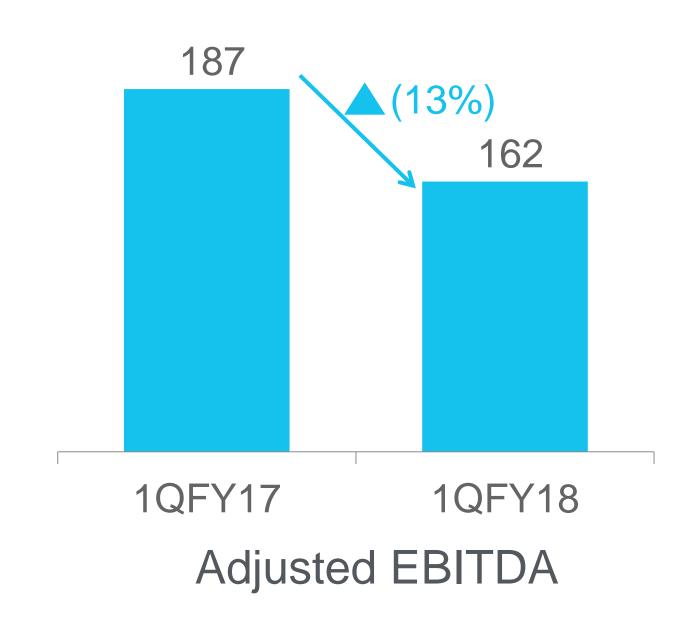

led by price increases and withdrawal of consumer offers. Volumes decline in high single digits while volumes ex-consumer offers were flattish.
- Effective micro marketing initiatives, communication campaign supported by 360 degree activations driving superior performance
- Cinthol continues to grow faster than Godrej No. 1 and premiumise our Soaps portfolio





# NEW LAUNCHES CONTINUE TO PERFORM WELL





# PREMIUMISING OUR PORTFOLIO







### PERFORMANCE UPDATE

- 1 Executive Summary Key Highlights
- 2 Business Overview India
- Business Overview International

### LEVERAGING PORTFOLIO TO DELIVER CONSISTENT GROWTH

- International business delivers organic constant currency sales growth of 7% driven by Africa and Europe
- Adjusted EBITDA margin of 14.8% declines 250 bps year-on-year





All values in ₹ crore

## GROWTH LED BY AFRICA AND EUROPE

| International Business            | Sales<br>(₹ crore) | Growth<br>(year-on-year) | Constant Currency Growth (year-on-year) |
|-----------------------------------|--------------------|--------------------------|-----------------------------------------|
| Indonesia                         | 323                | (14%)                    | (11%)                                   |
| Africa (incl. SON & Middle East)* | 512                | 13%                      | 26%                                     |
| Latin America                     | 105                | (5%)                     | 4%                                      |
| Europe                            | 136                | 6%                       | 24%