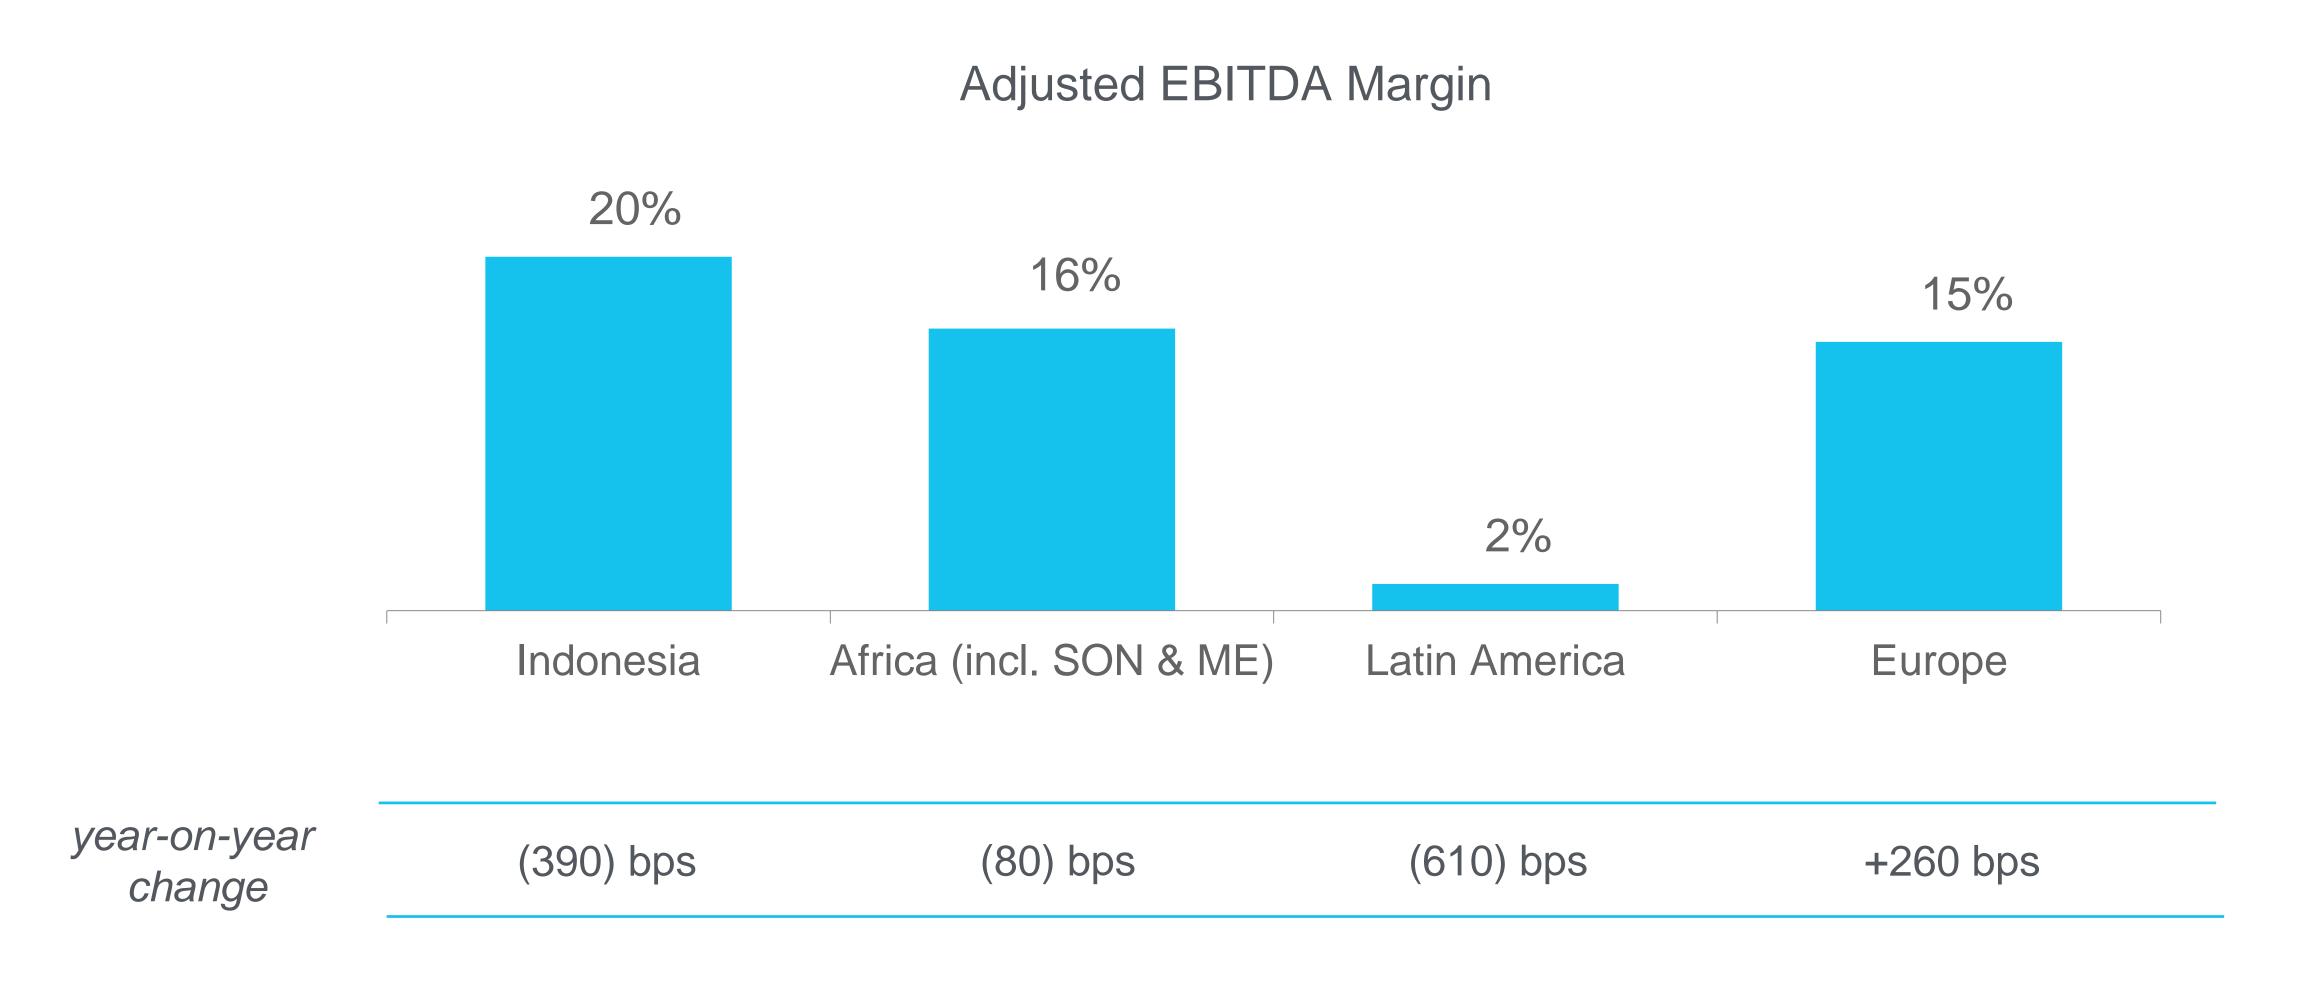

(incl. SON & Middle East)* | 512                | 13%                      | 26%                                     |
| Latin America                     | 105                | (5%)                     | 4%                                      |
| Europe                            | 136                | 6%                       | 24%                                     |
| Others**                          | 18                 | 19%                      | 28%                                     |
| Total Net Sales                   | 1,094              | 1%                       | 11%                                     |

<sup>\*</sup> Includes Strength of Nature (USA) inorganic sales of ₹ 44 crore

<sup>\*\*</sup> Others include Sri Lanka and Bangladesh

### TEMPORARY MARGIN PRESSURES



### WEAK PERFORMANCE IN INDONESIA

- Constant currency sales decline of 4% before sales promotion spends and 11% after netting off of sales promotion spends
- Sales growth impacted by:
  - Higher sales promotion spends in Household Insecticides in response to high sales promotion intensity by competition
  - Around 10% lesser trading days due to Lebaran festival holidays in June 2017 compared to July 2016
- Adjusted EBITDA margin declines by 390 bps behind higher sales promotion spends impact of 600+ bps and scale de-leverage
- Initial response to Stella pocket encouraging. New launches planned in 2QFY18.



# CONSISTENT, DOUBLE-DIGIT GROWTH CONTINUES IN AFRICA (INCL. SON & MIDDLE EAST)

- Constant currency sales growth of 26% in Africa (incl. SON & ME) business led by:
  - i) inorganic