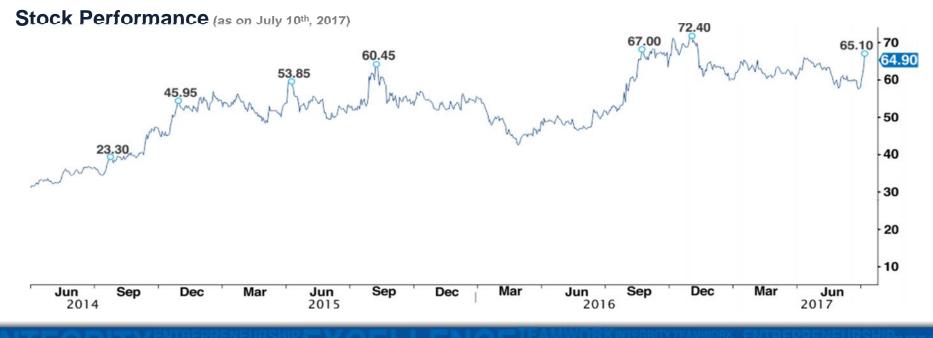

### **Stock Information**

#### **Stock Data**

| Market Cap                | <b>878.00</b><br>(in Crs.) (as on July 10, 2017) |
|---------------------------|--------------------------------------------------|
| Stock Price               | 64.90<br>(as on July 10, 2017)                   |
| 52 Week (High / Low)      | 75.25 / 40.35                                    |
| NSE / BSE                 | RICOAUTO / 520008                                |
| No. of Shares Outstanding | 13,52,85,000                                     |
| Free Float                | 48.88%                                           |