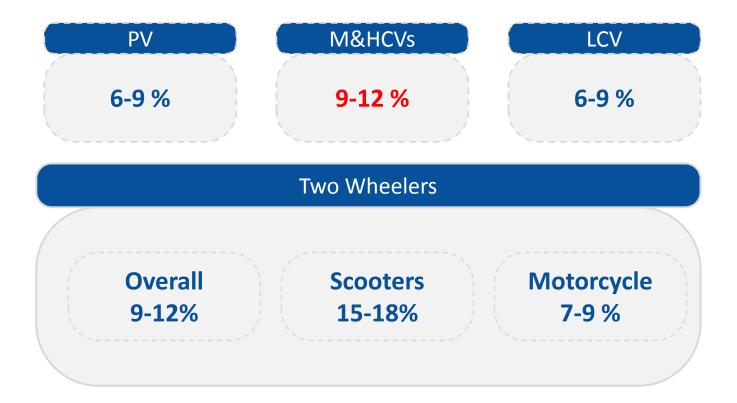

### **SIAM Projections - Auto Industry**

### Impact of GST Implementation is yet to be ascertained.