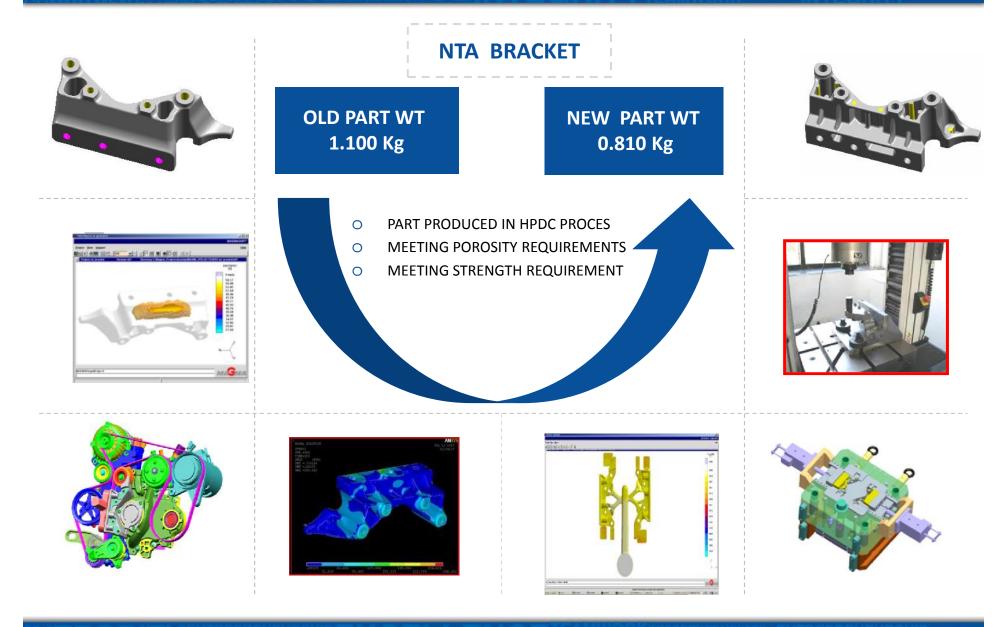

es



**Over 2000 Machines (CNCs & SPMs)** 

One of the Largest Machining Facility in India

**Over 50% of Our Product Range is with Assemblies** 



### **Expansion Plans**

### PATHREDI ( near Bhiwadi )

New Iron Foundry & Machine Shop Target – June 2018



#### **BAWAL**

New Machine Shop Ready Aluminium Casting Shop Expansion - July 2017



#### **CHENNAI**

Aluminium Casting & Machine Shop Expansion Target - August 2017







**Capabilities (Over 60 Seats)** 

CAD – CAM NX, Pro E, Catia, C3P, Ideas, Vericut

CAE - FEA, CFD, Ansys, FCX, MSC Fatigue

Magmasoft, 3D Printing

#### Advantages

**Concurrent Engineering with Customers** 

Inhouse Designing, Prototyping & Special CNC Machine Building

Shorter development time.



### **Product Optimization**



### **Product Optimization**



## **Tools & Die Manufacturing**



#### **Design & Manufacturing**

- Dies for HPDC Critical Parts upto 2500 T
- Dies for LPDC & GDC dies.

### **SIAM Projections - Auto Industry**



### Impact of GST Implementation is yet to be ascertained.

### **Organizational Structure**





Mar-15 figures are excluding exceptional gain from sale of our stake in JV company 'FCC Rico' and impact of restructuring

## **Financial Review**



Mar-15 figures are excluding exceptional gain from sale of our stake in JV company 'FCC Rico' and impact of restructuring



### **Stock Information**

#### **Shareholding Pattern**



#### **Stock Data**

| Market Cap                | <b>878.00</b><br>(in Crs.) (as on July 10, 2017) |
|---------------------------|-------------------------------------------------