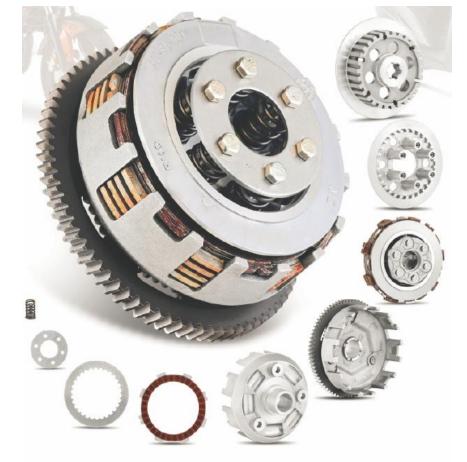

|       |



## **Rico Jinfei (Joint Venture)**



Aluminum Alloy Wheels Two Wheelers

93.49% : 6.51%



| Year            | FY 15-16 | FY 16-17 |      |
|-----------------|----------|----------|------|
| Alloy Wheels    | 8,56,000 | 9,55,000 | 5.4% |
| Turnover INR CR | 74       | 78       |      |



### AAN – Defense



### AAN ENGINEERING INDUSTRIES LTD.





### Enlisted and Registered with DGS&D, & DPSU's (HAL, HVF, ECIL)

| Year              | FY 15-16 | FY 16-17 |
|-------------------|----------|----------|
| Turnover (INR CR) | 0.29     | 3.69     |

### **After Market Initiative**

- Aftermarket Business
   Initiated on 20<sup>th</sup> May'2017
- First Phase 2W Range
- Second Phase 4W
   Range from Jan.'2018





### **After Market Initiative**

### **Product Spectrum**





**CLUTCH ASSEMBLY & COMPONENTS** 

WHEELS & BRAKING SYSTEMS

### **New Technology Foray**

### **Electric Programs**

- Motors Covers & Housings
- Transmission Housings & Diff Cases
- Light Weighting Structural Parts

### **Products**

- o Turbo Manifolds
- Water-cooled Bearing Housing
- Clutches for Motorcycles
- o CVT for Scooters

### **New Metallurgy**

- o Stainless Steel
- Low Si Cu Mg Alloy (Rico Spec)





### Aluminum



Over 100 High Pressure Die Casting Machines (upto 2500 Tns Locking Force) Largest High Pressure Die Casting Capacity in India including GDC & LPDC.



### **Ferrous**



4 Molding Lines - 2 DISA & 2 Horizontal (SINTO & DISA) Vertical Size (650 \* 535 \* 130~330) & Horizontal Size (610 \* 510 \* 200+200) Material: Gray (FC), Ductile (FCD), SiMo, SiMo Chrome

Web: