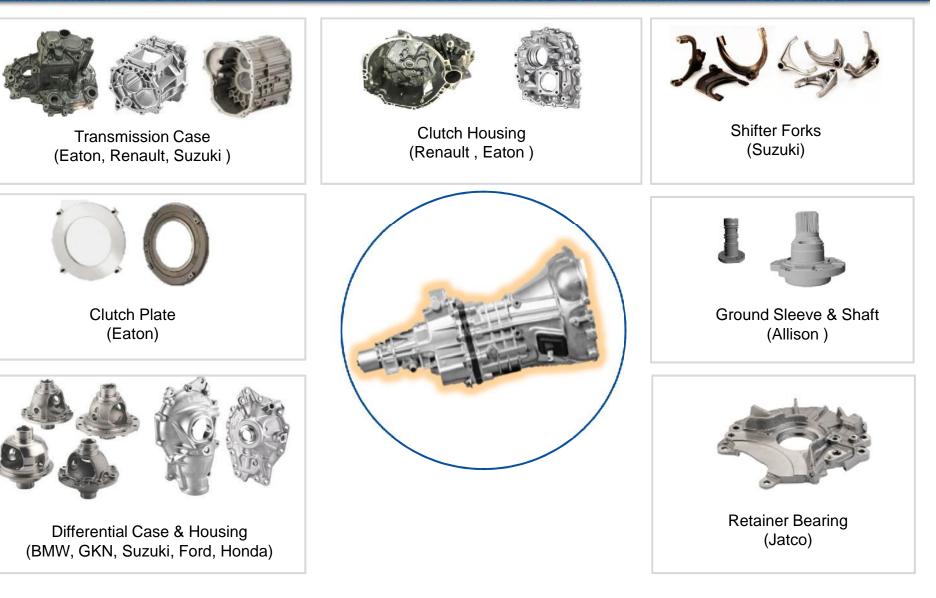

# **Group Revenue – Product Segment Wise**

Engine Transmission Chassis Suspension & Braking System

### **Revenue – Product Segment**

D

# **Engine Business**