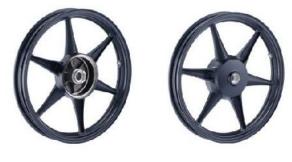

## **Rico Jinfei (Joint Venture)**

Aluminum Alloy Wheels Two Wheelers

93.49% : 6.51%

| Year            | FY 15-16 | FY 16-17 |      |
|-----------------|----------|----------|------|
| Alloy Wheels    | 8,56,000 | 9,55,000 | 5.4% |
| Turnover INR CR | 74       | 78       |      |