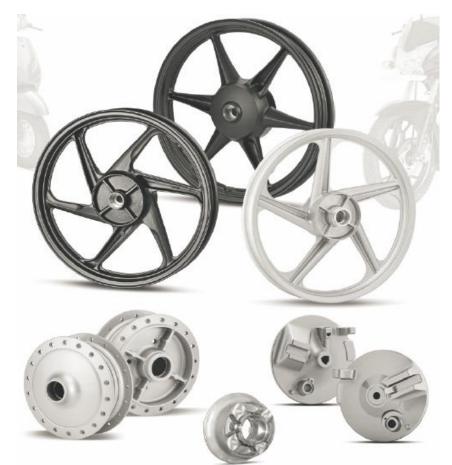

## **Rico Jinfei (Joint Venture)**

Aluminum Alloy Wheels Two Wheelers

93.49% : 6.51%

| Year            | FY 15-16 | FY 16-17 |      |
|-----------------|----------|----------|------|
| Alloy Wheels    | 8,56,000 | 9,55,000 | 5.4% |
| Turnover INR CR | 74       | 78       |      |

### **Product Spectrum**

**CLUTCH ASSEMBLY & COMPONENTS** 

WHEELS & BRAKING SYSTEMS