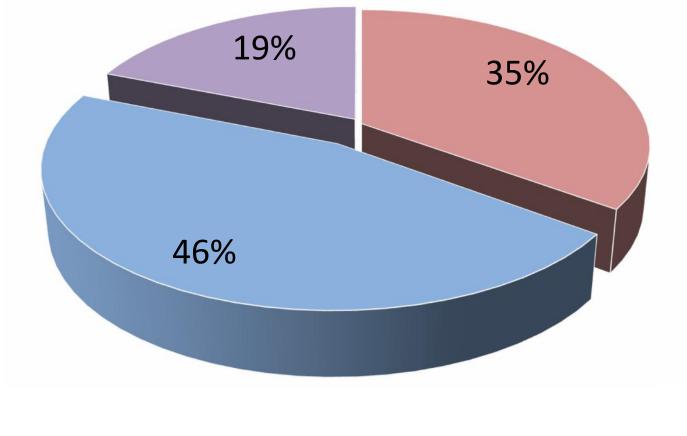

# **Group Revenue – Product Segment Wise**

Engine Transmission Chassis Suspension & Braking System

### **Revenue – Product Segment**

D