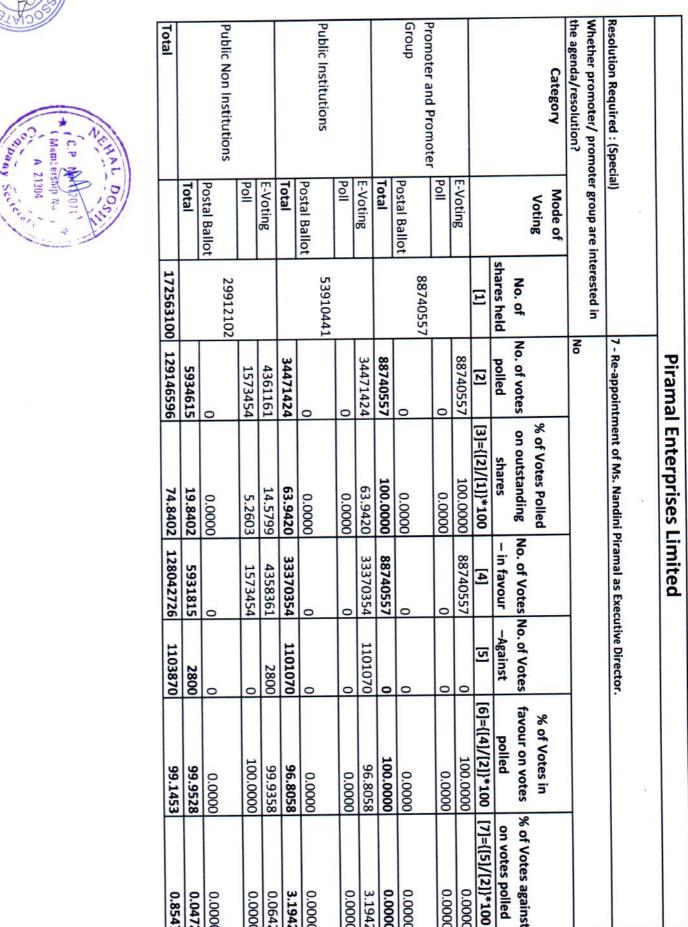

## • Item No. 7: As an Special Resolution:

To re-appoint Ms. Nandini Piramal as Whole-time Director designated as 'Executive Director' of the Company

# (i) Voted in favour of the resolution:

| Mode of Voting                                        | Number of members<br>present and voting (in<br>person or, in case of<br>Physical Ballot, by proxy) | Number of votes cast | % of total number of valid votes cast |
|-------------------------------------------------------|----------------------------------------------------------------------------------------------------|----------------------|---------------------------------------|
| Number of Members<br>voted through remote<br>e-voting | 465                                                                                                | 126469272            | 99.13                                 |
| Number of Members<br>voted through Ballots            | 118                                                                                                | 1573454              | 100                                   |
| Total                                                 | 583                                                                                                | 128042726            | 99.15                                 |

## (ii) Voted against the resolution:

| Mode of Voting                                        | Number of members<br>present and voting (in<br>person or, in case of<br>Physical Ballot, by proxy) | Number of votes cast | % of total number of valid votes cast |
|-------------------------------------------------------|----------------------------------------------------------------------------------------------------|----------------------|---------------------------------------|
| Number of Members<br>voted through remote<br>e-voting | 28                                                                                                 | 1103870              | 0.87                                  |
| Number of Members<br>voted through Ballots            | 0                                                                                                  | 0                    | 0                                     |
| Total                                                 | 28                                                                                                 | 1103870              | 0.85                                  |

| Mode of Voting                                  | Number of Members<br>whose votes were<br>invalid | Number of Shares held<br>by them |
|-------------------------------------------------|--------------------------------------------------|----------------------------------|
| Number of Members voted through remote e-voting | 0                                                | 0                                |
| Number of Members voted through Ballots         | 6                                                | 5413                             |
| Total                                           | 6                                                | 5413                             |