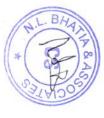

## • Item No. 8: As a Special Resolution:

## Issue of Non-Convertible Debentures on Private Placement Basis

## (i) Voted in favour of the resolution:

| Mode of Voting                                        | Number of members<br>present and voting (in<br>person or, in case of<br>Physical Ballot, by proxy) | Number of votes cast | % of total number of valid votes cast |
|-------------------------------------------------------|----------------------------------------------------------------------------------------------------|----------------------|---------------------------------------|
| Number of Members<br>voted through remote<br>e-voting | 433                                                                                                | 126107755            | 99.12                                 |
| Number of Members voted through Ballots               | 118                                                                                                | 1573454              | 100                                   |
| Total                                                 | 551                                                                                                | 127681209            | 99.13                                 |

## (ii) Voted against the resolution:

| Mode of Voting                                  | Number of members<br>present and voting (in<br>person or, in case of<br>Physical Ballot, by proxy) | Number of votes cast | % of total number of valid votes cast |
|-------------------------------------------------|----------------------------------------------------------------------------------------------------|----------------------|---------------------------------------|
| Number of Members voted through remote e-voting | 51                                                                                                 | 1124593              | 0.88                                  |
| Number of Members voted through Ballots         | 0                                                                                                  | 0                    | 0                                     |
| Total                                           | 51                                                                                                 | 1124593              | 0.87                                  |

| Mode of Voting                                  | Number of Members<br>whose votes were<br>invalid | Number of Shares held<br>by them |
|-------------------------------------------------|--------------------------------------------------|----------------------------------|
| Number of Members voted through remote e-voting | 0                                                | 0                                |
| Number of Members voted through Ballots         | 6                                                | 5413                             |
| Total                                           | 6                                                | 5413                             |