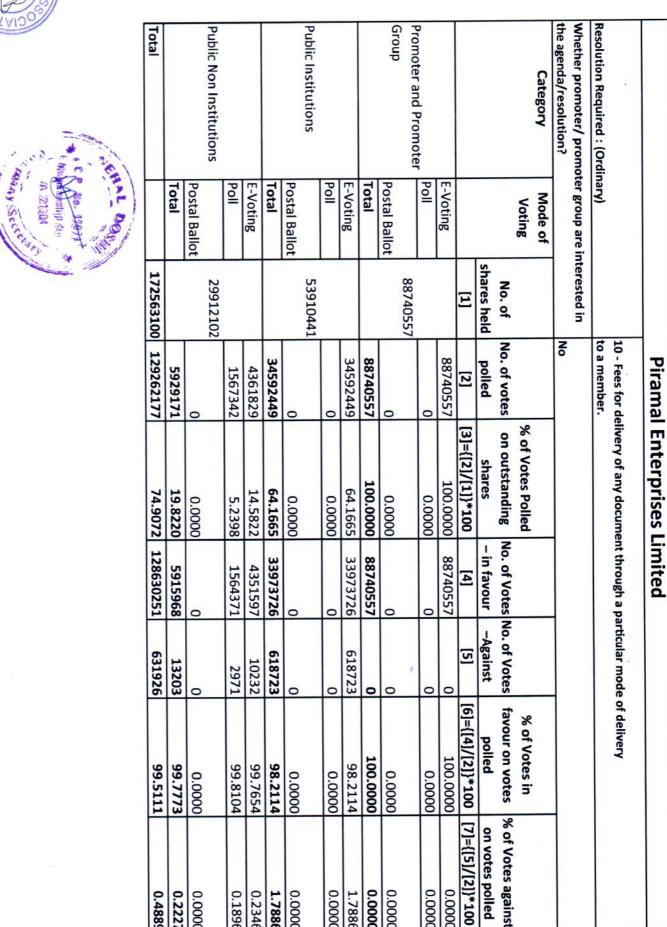

# • Item No. 10:- As an Ordinary Resolution:

Fees for delivery of any document through a particular mode of delivery to a member

# (i) Voted in favour of the resolution:

| Mode of Voting                                        | Number of members<br>present and voting (in<br>person or, in case of<br>Physical Ballot, by proxy) | Number of votes cast | % of total number of valid votes cast |
|-------------------------------------------------------|----------------------------------------------------------------------------------------------------|----------------------|---------------------------------------|
| Number of Members<br>voted through remote<br>e-voting | 462                                                                                                | 127065880            | 99.51                                 |
| Number of Members<br>voted through Ballots            | 111                                                                                                | 1564371              | 99.81                                 |
| Total                                                 | 573                                                                                                | 128630251            | 99.51                                 |

## (ii) Voted against the resolution:

| Mode of Voting                                        | Number of members<br>present and voting (in<br>person or, in case of<br>Physical Ballot, by proxy) | Number of votes cast | % of total number of valid votes cast |
|-------------------------------------------------------|----------------------------------------------------------------------------------------------------|----------------------|---------------------------------------|
| Number of Members<br>voted through remote<br>e-voting | 34                                                                                                 | 628955               | 0.49                                  |
| Number of Members<br>voted through Ballots            | 5                                                                                                  | 2971                 | 0.19                                  |
| Total                                                 | 39                                                                                                 | 631926               | 0.49                                  |

| Mode of Voting                                  | Number of Members<br>whose votes were<br>invalid | Number of Shares held<br>by them |
|-------------------------------------------------|--------------------------------------------------|----------------------------------|
| Number of Members voted through remote e-voting | 0                                                | 0                                |
| Number of Members voted through Ballots         | 8                                                | 11525                            |
| Total                                           | 8                                                | 11525                            |