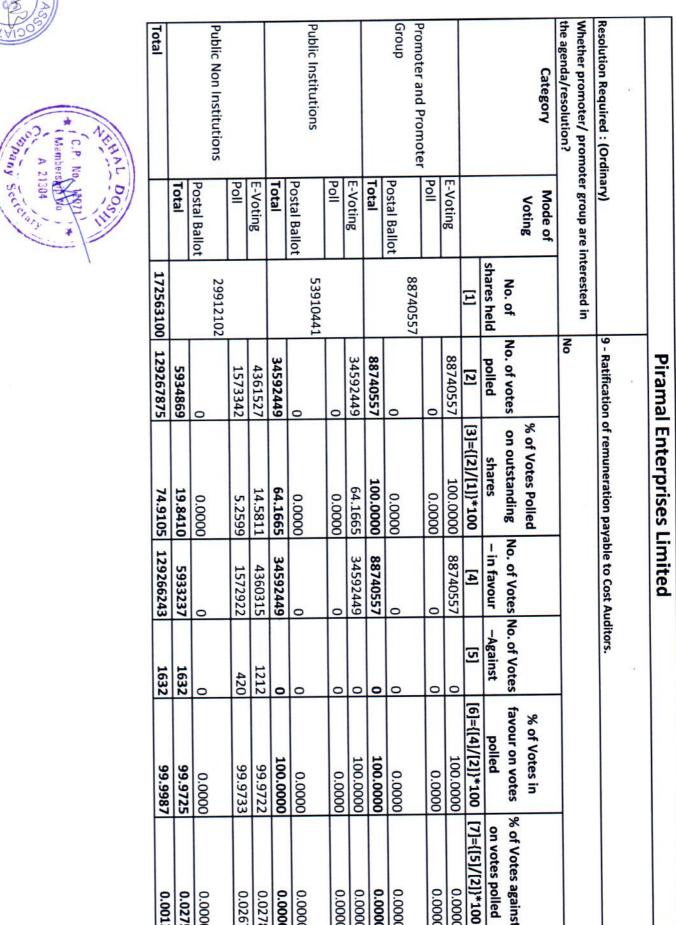

# • Item No. 9: As a Ordinary Resolution:

# Ratification of remuneration payable to Cost Auditors

# (i) <u>Voted in **favour** of the resolution:</u>

| Mode of Voting                                  | Number of members<br>present and voting (in<br>person or, in case of<br>Physical Ballot, by proxy) | Number of votes cast | % of total number of valid votes cast |
|-------------------------------------------------|----------------------------------------------------------------------------------------------------|----------------------|---------------------------------------|
| Number of Members voted through remote e-voting | 488                                                                                                | 127693321            | 99.99                                 |
| Number of Members<br>voted through Ballots      | 116                                                                                                | 1572922              | 99.97                                 |
| Total                                           | 604                                                                                                | 129266243            | 99.99                                 |

# (ii) Voted against the resolution:

| Mode of Voting                                        | Number of members<br>present and voting (in<br>person or, in case of<br>Physical Ballot, by proxy) | Number of votes cast | % of total number of valid votes cast |
|-------------------------------------------------------|----------------------------------------------------------------------------------------------------|----------------------|---------------------------------------|
| Number of Members<br>voted through remote<br>e-voting | 8                                                                                                  | 1212                 | 0.01                                  |
| Number of Members<br>voted through Ballots            | 1                                                                                                  | 420                  | 0.03                                  |
| Total                                                 | 9                                                                                                  | 1632                 | 0.01                                  |

| Mode of Voting                                  | Number of Members<br>whose votes were<br>invalid | Number of Shares held<br>by them |
|-------------------------------------------------|--------------------------------------------------|----------------------------------|
| Number of Members voted through remote e-voting | 4                                                | 586246                           |
| Number of Members voted through Ballots         | 7                                                | 5525                             |
| Total                                           | 11                                               | 591771                           |