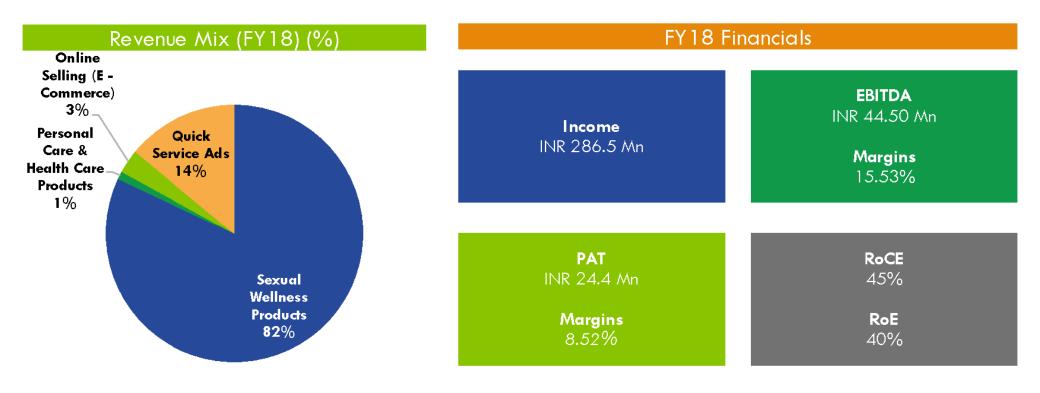

ting and distribution of sexual wellness products under their own brands pan India for both men and women.
- The flagship brand of the company is "PlayWin" which is one of the fastest growing brands in the sexual wellness category in the country.
- Owing to the rise in awareness levels of the consumers about sexual wellness products, RWL markets and sells contraceptives, sexual enhancement supplements, personal lubricants, personal & healthcare products, etc.
- RWL has an asset light model and owns all the brands under its name with a very strong recall value.
- RWL has a very strong dealer network and their products are available in all major medical stores across the country & various E-Commerce platforms.
- All their products are GMP compliant & ayurvedic i.e. without any side effect.







# **COMPANY OVERVIEW**



## Company Overview



### About Rajnish Wellness Ltd.

- Rajnish Wellness Ltd. (RWL) is a young & vibrant company providing Indian consumers with sexual wellness, personal & health care products by leveraging the ancient heritage of Ayurveda.
- RWL aspires to be an integral part of Indian consumer's lifestyle by promoting sexual & personal health care. All of their products are ayurvedic & without any side effect.
- "**PlayWin**", the flagship brand of RWL has established itself as India's fastest growing brand in sexual wellness category within a short period of three years with presence across more than 30,000 outlets pan India.
- Brand building is central to RWL's strategy to enjoy a leadership position in the sexual wellness segment leading to a sticky