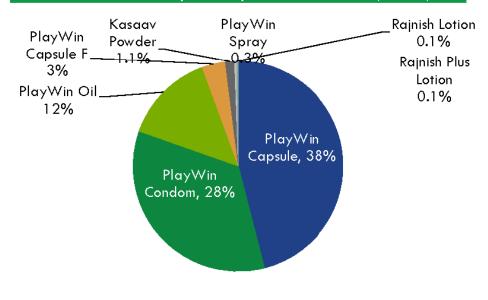

### Revenue Breakup of Top 8 Products % (FY18)

| Sexual Wellness         |
|-------------------------|
| PlayWin Capsule         |
| PlayWin Plus Capsules   |
| PlayWin Capsule F       |
| PlayWin Condom          |
| PlayWin Spray (Ethical) |
| PlayWin Oil             |