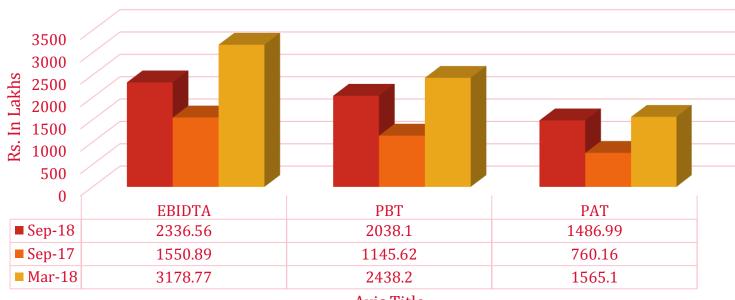

#### **Quarterly Comparison**

Axis Title

■ Sep-18 ■ Sep-17

■ Mar-18

**COLOURS** You Can Trust For Your Food

## Stellar Performance: Half Year – 2018-19

Half Yearly Comparison – Sep 2018 To Sep 2017

PBT: Up By 78%

PAT : Up By 96%