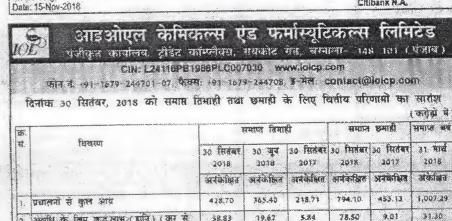

CIN: L24116PB1986PLC007030 www.iolcp.com

Ph. +91-1679-244701-07, Fax: +91-1679-244708, E-mall: contact@iolcp.com

EXTRACT OF FINANCIAL RESULTS FOR THE QUARTER AND HALF YEAR ENDED 30 SEPTEMBER 2018

| Sr.<br>No. | Particulars                                                                                                                                              |                   | Quarter ended |                   | Half yea          | Year ended        |               |
|------------|----------------------------------------------------------------------------------------------------------------------------------------------------------|-------------------|---------------|-------------------|-------------------|-------------------|---------------|
| NO.        |                                                                                                                                                          | 30 September 2018 | 30 June 2018  | 30 September 2017 | 30 September 2018 | 30 September 2017 | 31 March 2018 |
|            |                                                                                                                                                          | Unaudited         | Unaudited     | Unaudited         | Unaudited         | Unaudited         | Audited       |
| 1          | Total Income from operations                                                                                                                             | 428.70            | 365.40        | 218.71            | 794.10            | 453.13            | 1,007.29      |
| 2          | Net Profit /(Loss) for the<br>period (before tax,exceptional<br>and/or extraordinary items)                                                              | 58.83             | 19.67         | 5.84              | 78.50             | 9.01              | 31.30         |
| 3          | Net Profit /(Loss) for the<br>period before tax (after<br>exceptional and/or<br>extraordinary items)                                                     | 58.83             | 19.67         | 5.84              | 78.50             | 9.01              | 31.30         |
| 4          | Net Profit /(Loss) for the<br>period after tax (after<br>exceptional and/or<br>extraordinary items)                                                      | 38.40             | 14.41         | 4.43              | 52.81             | 7.41              | 27.70         |
| 5          | Total Comperhensive income<br>for the period [comprising<br>profil/(loss) for the period<br>(after tax) and other<br>compehensive income<br>(after tax)] | 38.40             | 14.41         | 4.43              | 52.81             | 7.41              | 27.05         |
| 6          | Equity share capital                                                                                                                                     | 56.21             | 56.21         | 56.21             | 56.21             | 56.21             | 56.21         |
| 7          | Other equity (Reserves<br>excluding revaluation reserve)                                                                                                 | -                 |               | -                 | -                 | -                 | 159.53        |
| 8          | Earning per share (of Rs.10/-<br>each) (for countinuing and<br>discountinued operations)                                                                 |                   |               |                   |                   | -                 |               |
|            | Basic                                                                                                                                                    | 6.84              | 2.56          | 0.79              | 9.40              | 1.32              | 4.93          |
|            | Diluted                                                                                                                                                  | 6.84              | 2.56          | 0.79              | 9.40              | 1.32              | 4.93          |
|            | Cash                                                                                                                                                     | 9.67              | 4.15          | 2.14              | 13.82             | 3.89              | 9.7           |

Notes:

 The above is an extract of the detailed format of quarterly financial results filed with the Stock Exchanges under Regulation 33 of the SEBI (Listing Obligations and Disclosure Requirements) Regulations, 2015. The full format of the quarterly financial results are available on the Stock Exchange websites i.e. www.bseindia.com & www.nseindia.com and Company's website www.iolcp.com.

 The company enhanced annual installed capacity of Metformin (Unit IV) from 3,000 MT to 4,000 MT with capex of <sup>₹</sup>2.71 crore. The Company has also successfully set up Unit V to manufacture Clopidogrel Bisulphate & Fenofibrate with a capacity of 180 MT per annum with capex of ₹19.26 crore. Both capex funded through internal accruals.

3. Excise duty realised is included in revenue from operations of periods upto 30 June 2017 and revenue from operations for the subsequent periods are net of Goods and service tax (GST). Accordingly, the figure of revenue from operations for the six months ended 30 September 2018 is not comparable with the figures of six months ended 30 September 2017.

4. Effective 1 April 2018, the company has adopted Ind AS 115 revenue from contracts with customers and its application did not have any material impact on the financial results of the company.

The previous financial period figures have been regrouped/rearranged wherever considered necessary.