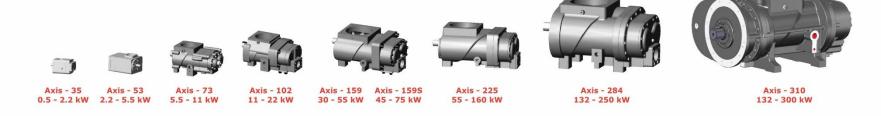

#### **TECHNOLOGY CAPABILITY: AIRENDS**

ELGi has designed and developed a family of single stage oil-injected airends in the power range of 0.5 to 300 kW

ELGI has developed a range of encapsulated airends in the power range of 2.2 to 75 kW

EN 53 Belt Drive Model 2 - 5.5 kW

EN 73S Belt Drive Model 5.5 - 15 kW

EN 102 Belt Drive Model 15 - 30 kW

EN 159S1 Belt Drive Model 30 - 45 kW