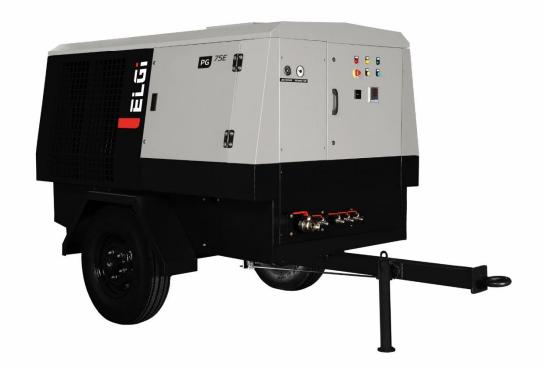

#### **TECHNOLOGY CAPABILITY: DIESEL PORTABLE COMPRESSORS**

ELGi has a legacy of providing reliable compressed air solution for the construction, mining, water-well drilling and oil and gas industries for over four decades.

#### **RANGE**

| ž                       |                      |                 |
|-------------------------|----------------------|-----------------|
|                         | Free-air<br>delivery | Pressure        |
| Application             | (Range in cfm)       | (Range in psig) |
| Construction & Mining   | 175 - 1100           | 100 - 350       |
| Water-well<br>drilling  | 475 - 1500           | 150 - 400       |
| Oil and gas exploration | 900 - 1100           | 350             |