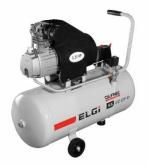

#### TECHNOLOGY CAPABILITY: OIL LUBRICATED RECIPROCATING AIR COMPRESSORS

ELGi's oil-lubricated reciprocating compressors are designed for ease maintenance and unparalleled performance in the long run.

Single & Two stage

#### **SINGLE AND TWO - STAGE**

3.0 - 15 HP

8.8 - 49 cfm