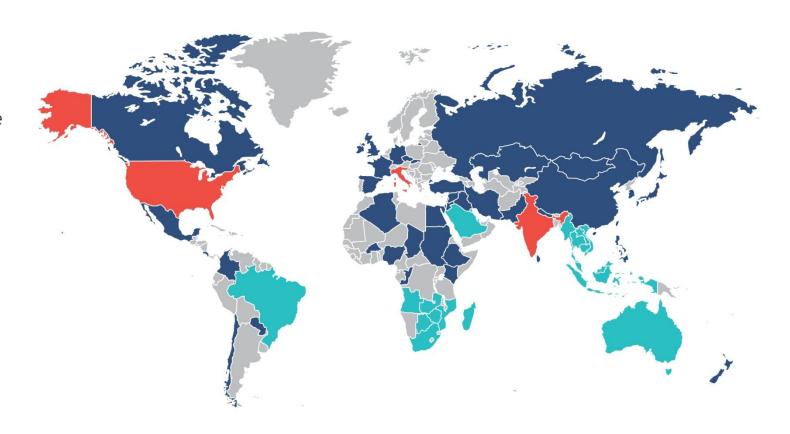

### **Global Presence**

70+
countries where ELGi does business

18 countries with direct presence

Manufacturing countries