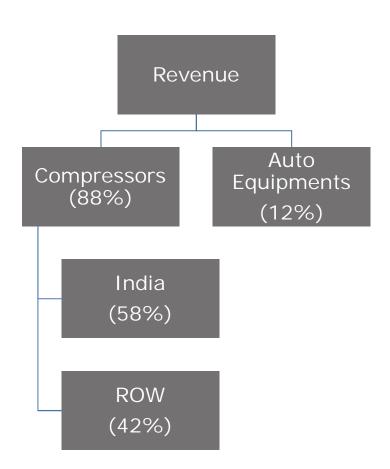

45 cfm

**HIGH VOLUME OIL-FREE** 

25 - 75 HP

100 - 300 cfm

DR. VAYU OIL-FREE

1.0 - 4.0 HP

1.77 - 10.6 cfm



#### **TECHNOLOGY CAPABILITY: AIR ACCESSORIES**

ELGi offers complete compressed air solutions for high air quality and energy savings.



#### **ACCESSORIES**

- Air Receivers
- Air Dryers
- Air filters
- Drain valves
- VFD
- ASSC



### The ELGi Advantage



**Best Energy Efficiency** 

**Lowest Maintenance Cost** 

**Highest Uptime** 

**Lifetime Warranty Programs** 



### Select Customers - India



























































































































### **Select Customers - Global**











































































































### Revenue Mix







### **Sales Performance**





### **EBIDTA**





### **Net Debt Position**





Friday **09 February**, **2018** 



# **ELGi Global Strategy**



### Global Strategy - Scope

### •Where to Play :

- Identification of Key Markets
- Identification of Core Products
- Key Product/Market segments

#### How to Win:

- Market-oriented programs
- Function-related programs

### Approach to The Project: Five Steps





# Air Compressor Product Groups Considered...

#### **Product Groups Products** Group - 1 Industrial – Low power Oil Lubricated Recip. Group – 2a Industrial – Low power Oil Lubricated Rotary (=<22 kW) **Core Stationary** Group – 2b Industrial – Medium power Oil Lubricated Rotary (30-300 kW) Industrial compressors Group – 3 Industrial - Oil Free Rotary (<500 kW) Group – 4 Indu