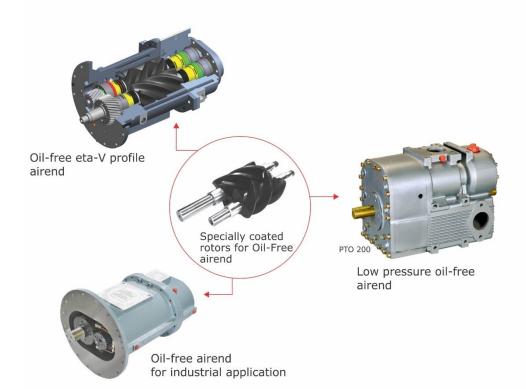

#### **TECHNOLOGY CAPABILITY: OIL-FREE AIRENDS**

ELGi designs and manufactures oil-free airends and air compressors. ELGi's unique eta-V rotor design reduces pressure losses and increases stage efficiencies, leading to an optimized compressed air system.

#### **RANGE**

125 - 3000 cfm 1.2 - 10 bar g

#### COATING

- Special PTFE-PFA coating for compression without lubricant or cooling agent
- Corrosion resistant
- Dry lubricant. Does not require refill
- Food grade coating