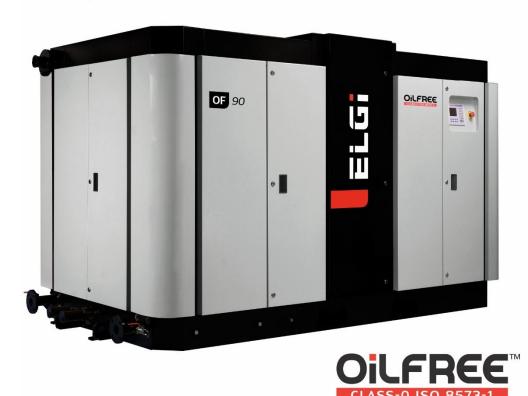

#### **TECHNOLOGY CAPABILITY: OIL-FREE SCREW AIR COMPRESSORS**

With in-house oil-free technology, the compressors are engineered to deliver maximum uptime and reliability.

#### TWO STAGE - OF SERIES

Air cooled/water cooled

22 - 550 kW

125 - 3000 cfm

4.5 - 10 bar g