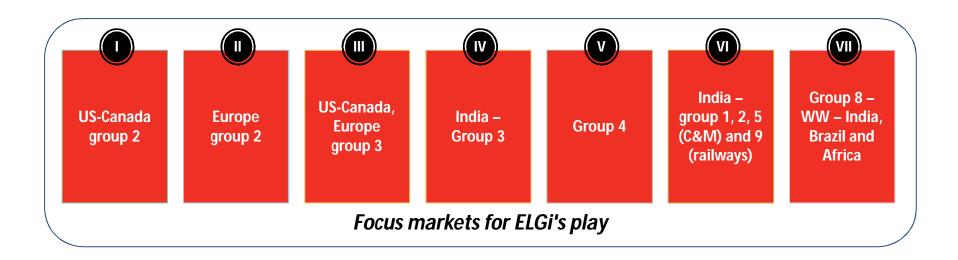

ip. (<=3 kW) Non-Industrial compressors Group – 7 Non Industrial – Low power oil free recip, scroll (<22 kW) Portables - Drilling (All sizes) Group – 8 **Application** Group – 9 Locomotive compressors (Railways) specific compressors PET compressors (other product groups like BOP to also be included in Group - 10 group 10)



# Country Clusters I dentified – Where to Play

- 1 USA Canada
- 2 China
- 3 Europe
  - Germany
  - France
  - UK
  - Spain
  - Italy
  - Austria
  - Switzerland
  - Netherlands
  - Belgium
  - Norway
  - Sweden
- 4 Japan

- 5 India
- 6 Indo-Thai
  - Indonesia
  - Thailand
- 7 Mexico
- 8 South Korea
- 9 Eastern Europe
  - Poland
  - Czech Rep.

- 10 Brazil
- 11 Russia
- 12 Turkey
- 13 Australia
- 14 Taiwan
- 15 Saudi Arabia

### Product-market groups for ELGi to play





# Programs to be Implemented – How to Win









## Thank You