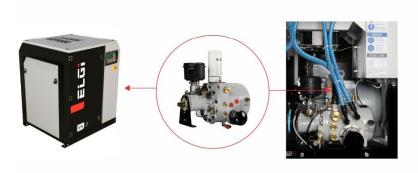

#### **TECHNOLOGY CAPABILITY: AIRENDS**

ELGi has designed and developed a family of single stage oil-injected airends in the power range of 0.5 to 300 kW

ELGI has developed a range of encapsulated airends in the power range of 2.2 to 75 kW

#### TECHNOLOGY CAPABILITY: ELECTRIC POWERED SCREW AIR COMPRESSORS

ELGi's EN series screw compressors are designed to encapsulate all functional components and compressor within a common housing. With its small footprint, high reliability and low maintenance, the compressors are ideal for all industrial applications where size, efficiency and cost matter.