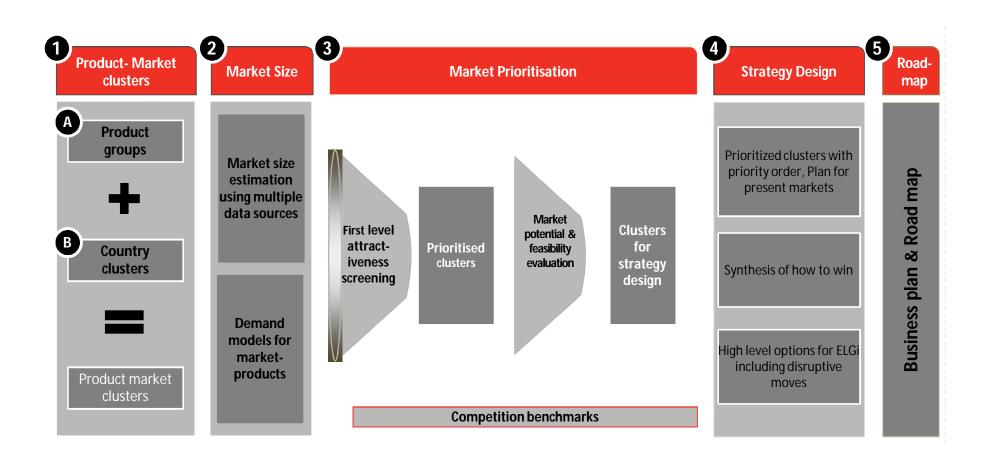

### Global Strategy - Scope

### •Where to Play :

- Identification of Key Markets
- Identification of Core Products
- Key Product/Market segments

#### How to Win:

- Market-oriented programs
- Function-related programs

### Approach to The Project: Five Steps