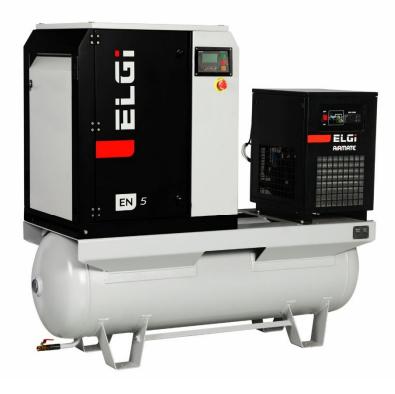

#### TECHNOLOGY CAPABILITY: ELECTRIC POWERED SCREW AIR COMPRESSORS

ELGi's EN series screw compressors are designed to encapsulate all functional components and compressor within a common housing. With its small footprint, high reliability and low maintenance, the compressors are ideal for all industrial applications where size, efficiency and cost matter.

#### **ENCAPSULATED EN SERIES**

2.2 - 75 kW

8.0 - 469 cfm