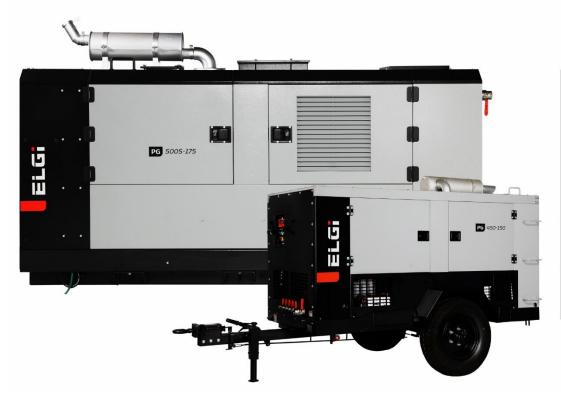

#### **TECHNOLOGY CAPABILITY: DIESEL PORTABLE COMPRESSORS**

ELGi has a legacy of providing reliable compressed air solution for the construction, mining, water-well drilling and oil and gas industries for over four decades.

#### **RANGE**

| ž                       |                      |                 |
|-------------------------|----------------------|-----------------|
|                         | Free-air<br>delivery | Pressure        |
| Application             | (Range in cfm)       | (Range in psig) |
| Construction & Mining   | 175 - 1100           | 100 - 350       |
| Water-well<br>drilling  | 475 - 1500           | 150 - 400       |
| Oil and gas exploration | 900 - 1100           | 350             |