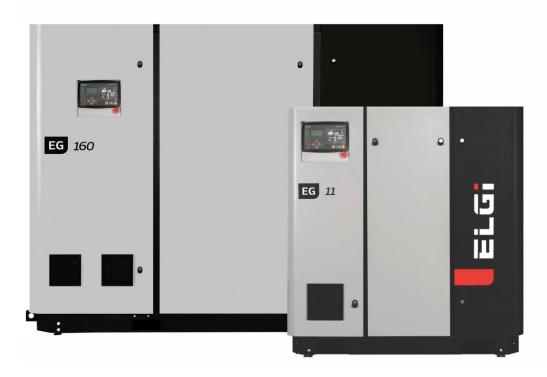

#### **TECHNOLOGY CAPABILITY: ELECTRIC POWERED SCREW AIR COMPRESSORS**

The EG Series compressors represent superior value proposition with each component designed for reliability and ease of maintenance. The compressor is manufactured in compliance with applicable international standards (UL, ASME and CE).

#### **SINGLE STAGE - EG SERIES**

11 - 250 kW

47 - 1612 cfm