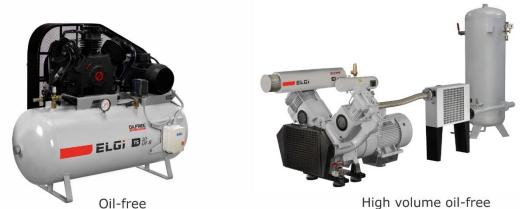

#### **TECHNOLOGY CAPABILITY: OIL-FREE AIRENDS**

ELGi designs and manufactures oil-free airends and air compressors. ELGi's unique eta-V rotor design reduces pressure losses and increases stage efficiencies, leading to an optimized compressed air system.

#### **TECHNOLOGY CAPABILITY: OIL-FREE SCREW AIR COMPRESSORS**

With in-house oil-free technology, the compressors are engineered to deliver maximum uptime and reliability.