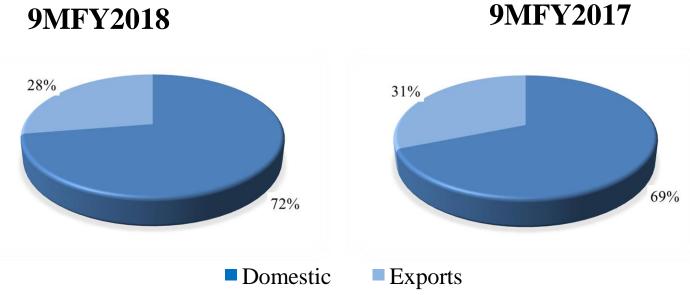

#### Rs. million

| Geography-wise Revenues | 9MFY18 | 9MFY17 | YoY Growth (%) |
|-------------------------|--------|--------|----------------|
| Domestic                | 6,017  | 6,074  | -0.9%          |
| Export                  | 2,287  | 2,746  | -16.7%         |
| Total                   | 8,304  | 8,820  | -5.9%          |