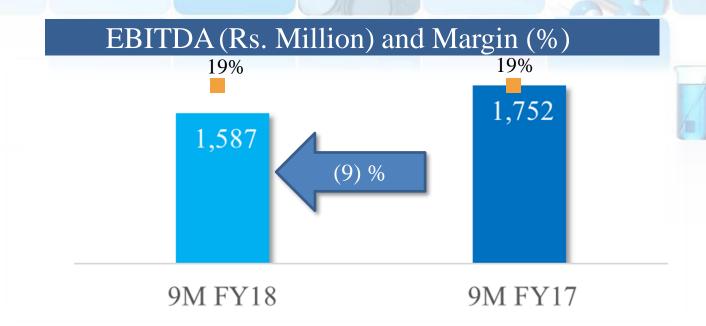

#### Financials

| 9M FY18 | 9M FY17                                                                                                                                                                    | <i>Yo Y</i> (%)                                                                                                                                                                                                                                                                                                                                                                                                                                                                                                                                  |                                                                                                                                                                                                                                                                                                                                                                                                                                                                                                                                                                                                                                                                                     |
|---------|----------------------------------------------------------------------------------------------------------------------------------------------------------------------------|--------------------------------------------------------------------------------------------------------------------------------------------------------------------------------------------------------------------------------------------------------------------------------------------------------------------------------------------------------------------------------------------------------------------------------------------------------------------------------------------------------------------------------------------------|-------------------------------------------------------------------------------------------------------------------------------------------------------------------------------------------------------------------------------------------------------------------------------------------------------------------------------------------------------------------------------------------------------------------------------------------------------------------------------------------------------------------------------------------------------------------------------------------------------------------------------------------------------------------------------------|
| 8,612   | 9,653                                                                                                                                                                      | -11%                                                                                                                                                                                                                                                                                                                                                                                                                                                                                                                                             |                                                                                                                                                                                                                                                                                                                                                                                                                                                                                                                                                                                                                                                                                     |
| 88      | 88                                                                                                                                                                         | 0%                                                                                                                                                                                                                                                                                                                                                                                                                                                                                                                                               |                                                                                                                                                                                                                                                                                                                                                                                                                                                                                                                                                                                                                                                                                     |
| 8,700   | 9,741                                                                                                                                                                      | -11%                                                                                                                                                                                                                                                                                                                                                                                                                                                                                                                                             |                                                                                                                                                                                                                                                                                                                                                                                                                                                                                                                                                                                                                                                                                     |
| 226     | 731                                                                                                                                                                        | -69%                                                                                                                                                                                                                                                                                                                                                                                                                                                                                                                                             |                                                                                                                                                                                                                                                                                                                                                                                                                                                                                                                                                                                                                                                                                     |
| 8,474   | 9,010                                                                                                                                                                      | -6%                                                                                                                                                                                                                                                                                                                                                                                                                                                                                                                                              |                                                                                                                                                                                                                                                                                                                                                                                                                                                                                                                                                                                                                                                                                     |
| 5,265   | 5,726                                                                                                                                                                      | -8%                                                                                                                                                                                                                                                                                                                                                                                                                                                                                                                                              |                                                                                                                                                                                                                                                                                                                                                                                                                                                                                                                                                                                                                                                                                     |
| 326     | 321                                                                                                                                                                        | 1%                                                                                                                                                                                                                                                                                                                                                                                                                                                                                                                                               |                                                                                                                                                                                                                                                                                                                                                                                                                                                                                                                                                                                                                                                                                     |
| 1,296   | 1,210                                                                                                                                                                      | 7%                                                                                                                                                                                                                                                                                                                                                                                                                                                                                                                                               |                                                                                                                                                                                                                                                                                                                                                                                                                                                                                                                                                                                                                                                                                     |
| 6,887   | 7,258                                                                                                                                                                      | -5%                                                                                                                                                                                                                                                                                                                                                                                                                                                                                                                                              |                                                                                                                                                                                                                                                                                                                                                                                                                                                                                                                                                                                                                                                                                     |
| 1,587   | 1,752                                                                                                                                                                      | <b>-9</b> %                                                                                                                                                                                                                                                                                                                                                                                                                                                                                                                                      |                                                                                                                                                                                                                                                                                                                                                                                                                                                                                                                                                                                                                                                                                     |
| 38      | 53                                                                                                                                                                         | -28%                                                                                                                                                                                                                                                                                                                                                                                                                                                                                                                                             |                                                                                                                                                                                                                                                                                                                                                                                                                                                                                                                                                                                                                                                                                     |
| 190     | 190                                                                                                                                                                        | 0%                                                                                                                                                                                                                                                                                                                                                                                                                                                                                                                                               |                                                                                                                                                                                                                                                                                                                                                                                                                                                                                                                                                                                                                                                                                     |
| -       | 40                                                                                                                                                                         |                                                                                                                                                                                                                                                                                                                                                                                                                                                                                                                                                  |                                                                                                                                                                                                                                                                                                                                                                                                                                                                                                                                                                                                                                                                                     |
| 1,359   | 1,548                                                                                                                                                                      | -12%                                                                                                                                                                                                                                                                                                                                                                                                                                                                                                                                             |                                                                                                                                                                                                                                                                                                                                                                                                                                                                                                                                                                                                                                                                                     |
| 480     | 522                                                                                                                                                                        |                                                                                                                                                                                                                                                                                                                                                                                                                                                                                                                                                  |                                                                                                                                                                                                                                                                                                                                                                                                                                                                                                                                                                                                                                                                                     |
| 879     | 1,026                                                                                                                                                                      | -14%                                                                                                                                                                                                                                                                                                                                                                                                                                                                                                                                             |                                                                                                                                                                                                                                                                                                                                                                                                                                                                                                                                                                                                                                                                                     |
| (2)     | (1)                                                                                                                                                                        |                                                                                                                                                                                                                                                                                                                                                                                                                                                                                                                                                  |                                                                                                                                                                                                                                                                                                                                                                                                                                                                                                                                                                                                                                                                                     |
| 877     | 1,025                                                                                                                                                                      | -14%                                                                                                                                                                                                                                                                                                                                                                                                                                                                                                                                             |                                                                                                                                                                                                                                                                                                                                                                                                                                                                                                                                                                                                                                                                                     |
| 244     | 218                                                                                                                                                                        | 12%                                                                                                                                                                                                                                                                                                                                                                                                                                                                                                                                              |                                                                                                                                                                                                                                                                                                                                                                                                                                                                                                                                                                                                                                                                                     |
| 7.80    | 9.39                                                                                                                                                                       |                                                                                                                                                                                                                                                                                                                                                                                                                                                                                                                                                  |                                                                                                                                                                                                                                                                                                                                                                                                                                                                                                                                                                                                                                                                                     |
| 19%     | 19%                                                                                                                                                                        |                                                                                                                                                                                                                                                                                                                                                                                                                                                                                                                                                  |                                                                                                                                                                                                                                                                                                                                                                                                                                                                                                                                                                                                                                                                                     |
| 16%     | 17%                                                                                                                                                                        |                                                                                                                                                                                                                                                                                                                                                                                                                                                                                                                                                  |                                                                                                                                                                                                                                                                                                                                                                                                                                                                                                                                                                                                                                                                                     |
| 10%     | 11%                                                                                                                                                                        |                                                                                                                                                                                                                                                                                                                                                                                                                                                                                                                                                  |                                                                                                                                                                                                                                                                                                                                                                                                                                                                                                                                                                                                                                                                                     |
| 35.3%   | 33.7%                                                                                                                                                                      |                                                                                                                                                                                                                                                                                                                                                                                                                                                                                                                                                  |                                                                                                                                                                                                                                                                                                                                                                                                                                                                                                                                                                                                                                                                                     |
|         | 8,612<br>88<br>8,700<br>226<br>8,474<br>5,265<br>326<br>1,296<br>6,887<br>1,587<br>38<br>190<br>-<br>1,359<br>480<br>879<br>(2)<br>877<br>244<br>7.80<br>19%<br>16%<br>10% | 8,612       9,653         88       88         8,700       9,741         226       731         8,474       9,010         5,265       5,726         326       321         1,296       1,210         6,887       7,258         1,587       1,752         38       53         190       190         -       40         1,359       1,548         480       522         879       1,026         (2)       (1)         877       1,025         244       218         7.80       9.39         19%       19%         16%       17%         10%       11% | 8,612       9,653       -11%         88       88       0%         8,700       9,741       -11%         226       731       -69%         8,474       9,010       -6%         5,265       5,726       -8%         326       321       1%         1,296       1,210       7%         6,887       7,258       -5%         1,587       1,752       -9%         38       53       -28%         190       190       0%         -       40         1,359       1,548       -12%         480       522         879       1,026       -14%         (2)       (1)         877       1,025       -14%         7.80       9.39         19%       19%         16%       17%         10%       11% |

Exceptional Items of Rs. 40 million in 9MFY17 was from profit on sale of Unit V.

PBT without Exceptional Items is Rs. 1,359 million in 9MFY18 Vs Rs. 1,508 million in 9MFY17, with YoY % of (9.9) %

Similarly, PAT & Total Comprehensive Income before Exceptional Items YoY% would be broadly similar for 9MFY18 Vs 9MFY17