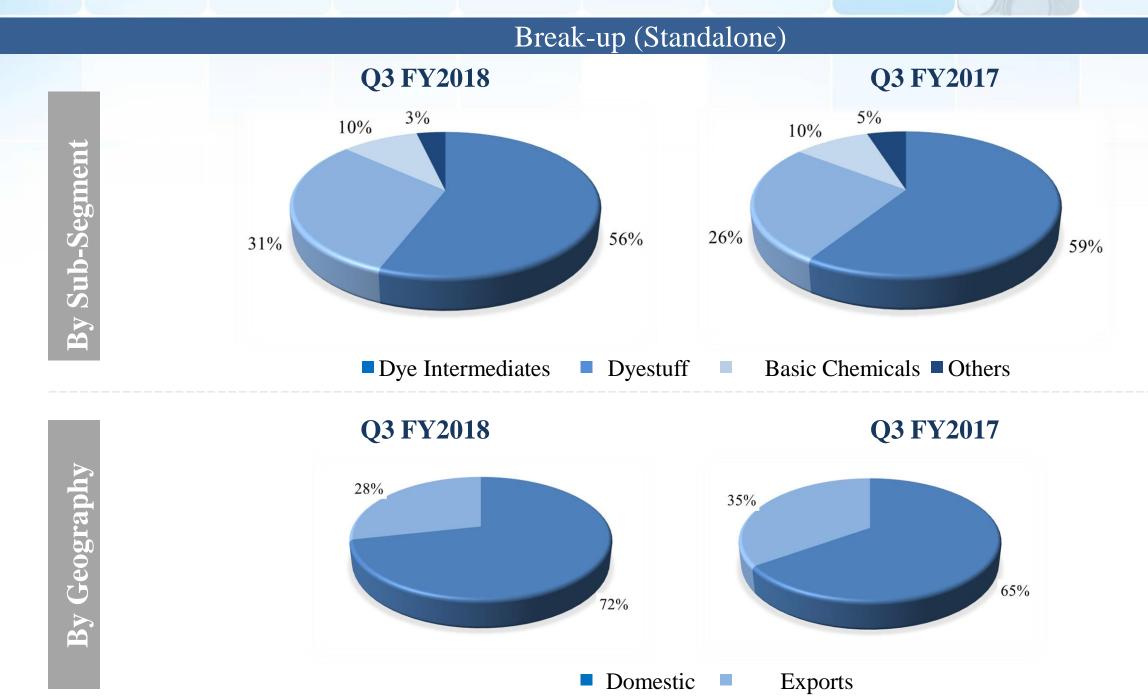

#### Rs. million

| Geography-wise Revenues | Q3FY18 | Q3FY17 | YoY Growth (%) |
|-------------------------|--------|--------|----------------|
| Domestic                | 2,155  | 1,772  | 21.6%          |
| Export                  | 857    | 950    | -9.8%          |
| Total                   | 3,012  | 2,722  | 10.6%          |

| Sub-Segment-wise Revenues | Q3FY18 | Q3FY17 | YoY Growth (%) |
|---------------------------|--------|--------|----------------|
| Dye Intermediates         | 1,684  | 1,607  | 4.8%           |
| Dyestuff                  | 928    | 721    | 28.7%          |
| Basic Chemicals           | 291    | 261    | 11.7%          |
| Others                    | 109    | 134    | -18.4%         |
| Total                     | 3,012  | 2,722  | 10.6%          |

#### Rs. million

| Geography-wise Revenues | 9MFY18 | 9MFY17 | YoY Growth (%) |
|-------------------------|--------|--------|----------------|
| Domestic                | 6,017  | 6,074  | -0.9%          |
| Export                  | 2,287  | 2,746  | -16.7%         |
| Total                   | 8,304  | 8,820  | -5.9%          |

| Sub-Segment-wise Revenues | 9MFY18 | 9MFY17 | YoY Growth (%) |
|---------------------------|--------|--------|----------------|
| Dye Intermediates         | 4,626  | 5,283  | -12.4%         |
| Dyestuff                  | 2,516  | 2,169  | 16.0%          |
| Basic Chemicals           | 796    | 947    | -16.0%         |
| Others                    | 366    | 420    | -12.8%         |
| Total                     | 8,304  | 8,820  | -5.9%          |