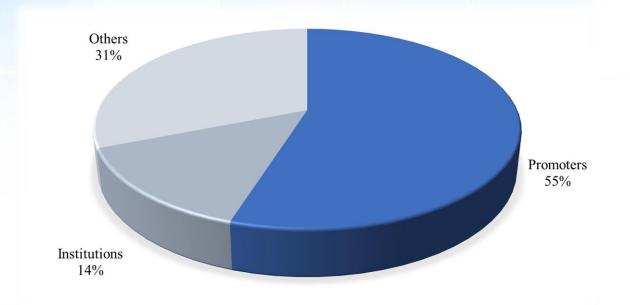

#### Shareholding Pattern (31st December 2017)

| Shareholding break-up |        |        |        |        |        |  |  |
|-----------------------|--------|--------|--------|--------|--------|--|--|
| Shareholders          | Dec-16 | Mar-17 | Jun-17 | Sep-17 | Dec-17 |  |  |
| Promoters             | 65.6%  | 64.2%  | 64.0%  | 61.5%  | 54.9%  |  |  |
| Institutions          | 4.6%   | 4.5%   | 4.1%   | 3.4%   | 14.1%  |  |  |
| Others                | 29.9%  | 31.3%  | 31.9%  | 35.1%  | 31.0%  |  |  |
| Total                 | 100%   | 100%   | 100%   | 100%   | 100%   |  |  |