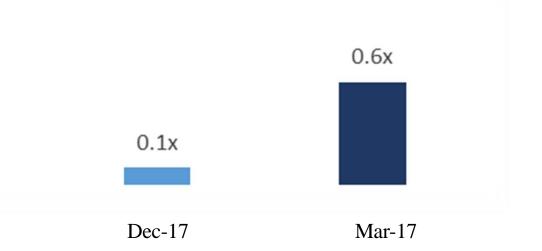

# Leverage

| Particulars (Rs. Million)     | 31-Dec-17 | 31-Mar-17 |
|-------------------------------|-----------|-----------|
| Short Term Borrowings         | 1,378     | 1,411     |
| Long Term Borrowings          | 7         | 7         |
| Total Debt                    | 1,385     | 1,418     |
| Less: Cash & Cash Equivalents | 1,071     | 60        |
| Net Debt / (Net Cash)         | 314       | 1,358     |
| Net Worth                     | 6,627     | 3,627     |
| EBIDTA                        | 2,116     | 2,319     |