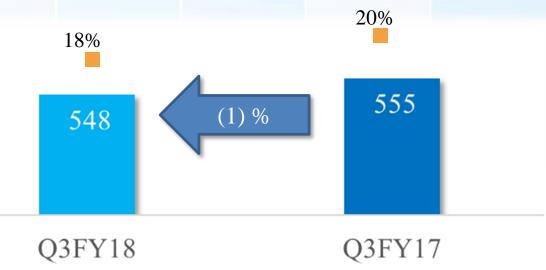

Bodal Chemicals Limited undertakes no obligation to publicly revise any forward looking statements to reflect future / likely events or circumstances.

| Financials                                                         |        |        |                |                                               |
|--------------------------------------------------------------------|--------|--------|----------------|-----------------------------------------------|
| Particulars (Rs.million)                                           | Q3FY18 | Q3FY17 | <i>YoY</i> (%) |                                               |
| Revenue from operations                                            | 3,041  | 2,974  | 2%             | 8                                             |
| Other income                                                       | 23     | 26     | -14%           |                                               |
| Gross revenue                                                      | 3,063  | 3,001  | 2%             |                                               |
| Less: Excise duty                                                  | -      | 217    | -              |                                               |
| Net revenue                                                        | 3,063  | 2,783  | 10%            |                                               |
| Materials expenses                                                 | 1,951  | 1,722  | 13%            |                                               |
| Employee benefits expense                                          | 119    | 114    | 5%             |                                               |
| Other expenses                                                     | 445    | 393    | 13%            |                                               |
| Total expenses                                                     | 2,515  | 2,228  | 13%            |                                               |
| EBITDA                                                             | 548    | 555    | -1%            |                                               |
| Finance costs                                                      | 12     | 16     | -22%           | Note: *                                       |
| Depreciation and amortisation expense                              | 65     | 66     | -1%            | Exceptional Items of Rs. 40 million in Q3FY17 |
| Exceptional Items                                                  | -      | 40     |                | was from profit on sale of Unit V.            |
| Profit before tax*                                                 | 471    | 513    | -8%:           | PBT without Exceptional Items is Rs. 471      |
| Tax expense                                                        | 166    | 177    | -7%            | million in Q3FY18 Vs Rs. 473 million in       |
| Profit (Loss) for the period from continuing operations            | 305    | 336    | -9%            | Q3FY17, with YoY % of (0.5) %                 |
| Items that will not be reclassified to profit or loss (net of tax) | (1)    | (0)    |                | Similarly, PAT & Total Comprehensive Income   |
| Total Comprehensive Income for the period*                         | 305    | 335    | <b>-9</b> %    | before Exceptional Items YoY% would be        |
| Paid-up Equity share capital (Face value of Rs. 2 per share)       | 244    | 218    | 12%            | broadly similar for Q3FY18 Vs Q3FY17          |
| EPS (Rs./ Share) (fully diluted, wt average, not annualised)       | 2.56   | 3.07   |                |                                               |
| EBITDA/Net Revenue (%)                                             | 18%    | 20%    |                |                                               |
| PBT/ Net Revenue (%)                                               | 15%    | 18%    |                |                                               |
| Net Profit/Net Revenue (%)                                         | 10%    | 12%    |                |                                               |
| Tax rate (%)                                                       | 35%    | 35%    |                | Bodal Chemicals Ltd.                          |

### Financial comparison