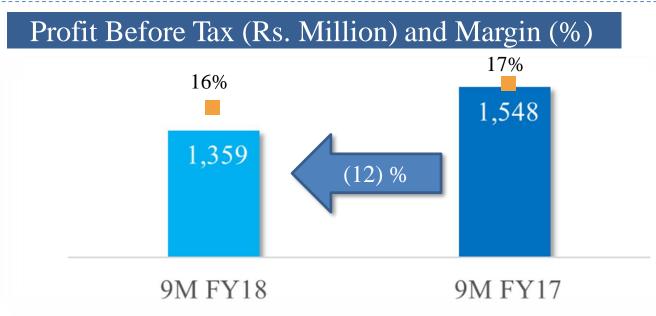

#### Profit After Tax (Rs. Million) and Margin (%)

#### Financials

| 9M FY18 | 9M FY17                                                                                                                                                                    | <i>Yo Y</i> (%)                                                                                                                                                                                                                                                                                                                                                                                                                                                                                                                                  |                                                                                                                                                                                                                                                                                                                                                                                                                                                                                                                                                                                                                                                                                     |
|---------|----------------------------------------------------------------------------------------------------------------------------------------------------------------------------|--------------------------------------------------------------------------------------------------------------------------------------------------------------------------------------------------------------------------------------------------------------------------------------------------------------------------------------------------------------------------------------------------------------------------------------------------------------------------------------------------------------------------------------------------|-------------------------------------------------------------------------------------------------------------------------------------------------------------------------------------------------------------------------------------------------------------------------------------------------------------------------------------------------------------------------------------------------------------------------------------------------------------------------------------------------------------------------------------------------------------------------------------------------------------------------------------------------------------------------------------|
| 8,612   | 9,653                                                                                                                                                                      | -11%                                                                                                                                                                                                                                                                                                                                                                                                                                                                                                                                             |                                                                                                                                                                                                                                                                                                                                                                                                                                                                                                                                                                                                                                                                                     |
| 88      | 88                                                                                                                                                                         | 0%                                                                                                                                                                                                                                                                                                                                                                                                                                                                                                                                               |                                                                                                                                                                                                                                                                                                                                                                                                                                                                                                                                                                                                                                                                                     |
| 8,700   | 9,741                                                                                                                                                                      | -11%                                                                                                                                                                                                                                                                                                                                                                                                                                                                                                                                             |                                                                                                                                                                                                                                                                                                                                                                                                                                                                                                                                                                                                                                                                                     |
| 226     | 731                                                                                                                                                                        | -69%                                                                                                                                                                                                                                                                                                                                                                                                                                                                                                                                             |                                                                                                                                                                                                                                                                                                                                                                                                                                                                                                                                                                                                                                                                                     |
| 8,474   | 9,010                                                                                                                                                                      | -6%                                                                                                                                                                                                                                                                                                                                                                                                                                                                                                                                              |                                                                                                                                                                                                                                                                                                                                                                                                                                                                                                                                                                                                                                                                                     |
| 5,265   | 5,726                                                                                                                                                                      | -8%                                                                                                                                                                                                                                                                                                                                                                                                                                                                                                                                              |                                                                                                                                                                                                                                                                                                                                                                                                                                                                                                                                                                                                                                                                                     |
| 326     | 321                                                                                                                                                                        | 1%                                                                                                                                                                                                                                                                                                                                                                                                                                                                                                                                               |                                                                                                                                                                                                                                                                                                                                                                                                                                                                                                                                                                                                                                                                                     |
| 1,296   | 1,210                                                                                                                                                                      | 7%                                                                                                                                                                                                                                                                                                                                                                                                                                                                                                                                               |                                                                                                                                                                                                                                                                                                                                                                                                                                                                                                                                                                                                                                                                                     |
| 6,887   | 7,258                                                                                                                                                                      | -5%                                                                                                                                                                                                                                                                                                                                                                                                                                                                                                                                              |                                                                                                                                                                                                                                                                                                                                                                                                                                                                                                                                                                                                                                                                                     |
| 1,587   | 1,752                                                                                                                                                                      | <b>-9</b> %                                                                                                                                                                                                                                                                                                                                                                                                                                                                                                                                      |                                                                                                                                                                                                                                                                                                                                                                                                                                                                                                                                                                                                                                                                                     |
| 38      | 53                                                                                                                                                                         | -28%                                                                                                                                                                                                                                                                                                                                                                                                                                                                                                                                             |                                                                                                                                                                                                                                                                                                                                                                                                                                                                                                                                                                                                                                                                                     |
| 190     | 190                                                                                                                                                                        | 0%                                                                                                                                                                                                                                                                                                                                                                                                                                                                                                                                               |                                                                                                                                                                                                                                                                                                                                                                                                                                                                                                                                                                                                                                                                                     |
| -       | 40                                                                                                                                                                         |                                                                                                                                                                                                                                                                                                                                                                                                                                                                                                                                                  |                                                                                                                                                                                                                                                                                                                                                                                                                                                                                                                                                                                                                                                                                     |
| 1,359   | 1,548                                                                                                                                                                      | -12%                                                                                                                                                                                                                                                                                                                                                                                                                                                                                                                                             |                                                                                                                                                                                                                                                                                                                                                                                                                                                                                                                                                                                                                                                                                     |
| 480     | 522                                                                                                                                                                        |                                                                                                                                                                                                                                                                                                                                                                                                                                                                                                                                                  |                                                                                                                                                                                                                                                                                                                                                                                                                                                                                                                                                                                                                                                                                     |
| 879     | 1,026                                                                                                                                                                      | -14%                                                                                                                                                                                                                                                                                                                                                                                                                                                                                                                                             |                                                                                                                                                                                                                                                                                                                                                                                                                                                                                                                                                                                                                                                                                     |
| (2)     | (1)                                                                                                                                                                        |                                                                                                                                                                                                                                                                                                                                                                                                                                                                                                                                                  |                                                                                                                                                                                                                                                                                                                                                                                                                                                                                                                                                                                                                                                                                     |
| 877     | 1,025                                                                                                                                                                      | -14%                                                                                                                                                                                                                                                                                                                                                                                                                                                                                                                                             |                                                                                                                                                                                                                                                                                                                                                                                                                                                                                                                                                                                                                                                                                     |
| 244     | 218                                                                                                                                                                        | 12%                                                                                                                                                                                                                                                                                                                                                                                                                                                                                                                                              |                                                                                                                                                                                                                                                                                                                                                                                                                                                                                                                                                                                                                                                                                     |
| 7.80    | 9.39                                                                                                                                                                       |                                                                                                                                                                                                                                                                                                                                                                                                                                                                                                                                                  |                                                                                                                                                                                                                                                                                                                                                                                                                                                                                                                                                                                                                                                                                     |
| 19%     | 19%                                                                                                                                                                        |                                                                                                                                                                                                                                                                                                                                                                                                                                                                                                                                                  |                                                                                                                                                                                                                                                                                                                                                                                                                                                                                                                                                                                                                                                                                     |
| 16%     | 17%                                                                                                                                                                        |                                                                                                                                                                                                                                                                                                                                                                                                                                                                                                                                                  |                                                                                                                                                                                                                                                                                                                                                                                                                                                                                                                                                                                                                                                                                     |
| 10%     | 11%                                                                                                                                                                        |                                                                                                                                                                                                                                                                                                                                                                                                                                                                                                                                                  |                                                                                                                                                                                                                                                                                                                                                                                                                                                                                                                                                                                                                                                                                     |
| 35.3%   | 33.7%                                                                                                                                                                      |                                                                                                                                                                                                                                                                                                                                                                                                                                                                                                                                                  |                                                                                                                                                                                                                                                                                                                                                                                                                                                                                                                                                                                                                                                                                     |
|         | 8,612<br>88<br>8,700<br>226<br>8,474<br>5,265<br>326<br>1,296<br>6,887<br>1,587<br>38<br>190<br>-<br>1,359<br>480<br>879<br>(2)<br>877<br>244<br>7.80<br>19%<br>16%<br>10% | 8,612       9,653         88       88         8,700       9,741         226       731         8,474       9,010         5,265       5,726         326       321         1,296       1,210         6,887       7,258         1,587       1,752         38       53         190       190         -       40         1,359       1,548         480       522         879       1,026         (2)       (1)         877       1,025         244       218         7.80       9.39         19%       19%         16%       17%         10%       11% | 8,612       9,653       -11%         88       88       0%         8,700       9,741       -11%         226       731       -69%         8,474       9,010       -6%         5,265       5,726       -8%         326       321       1%         1,296       1,210       7%         6,887       7,258       -5%         1,587       1,752       -9%         38       53       -28%         190       190       0%         -       40         1,359       1,548       -12%         480       522         879       1,026       -14%         (2)       (1)         877       1,025       -14%         7.80       9.39         19%       19%         16%       17%         10%       11% |

Exceptional Items of Rs. 40 million in 9MFY17 was from profit on sale of Unit V.

PBT without Exceptional Items is Rs. 1,359 million in 9MFY18 Vs Rs. 1,508 million in 9MFY17, with YoY % of (9.9) %

Similarly, PAT & Total Comprehensive Income before Exceptional Items YoY% would be broadly similar for 9MFY18 Vs 9MFY17