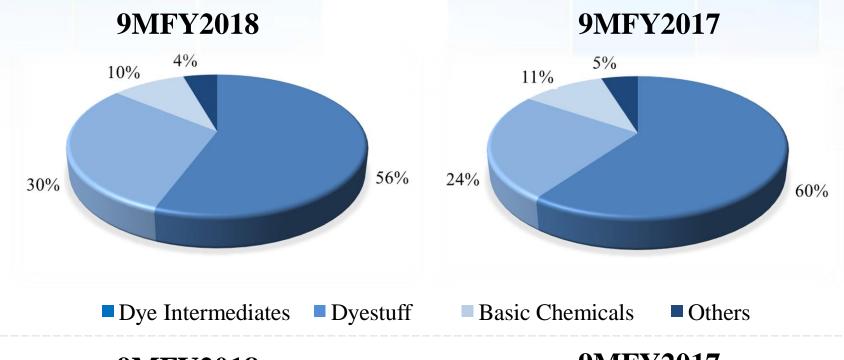

| Sub-Segment-wise Revenues | 9MFY18 | 9MFY17 | YoY Growth (%) |
|---------------------------|--------|--------|----------------|
| Dye Intermediates         | 4,626  | 5,283  | -12.4%         |
| Dyestuff                  | 2,516  | 2,169  | 16.0%          |
| Basic Chemicals           | 796    | 947    | -16.0%         |
| Others                    | 366    | 420    | -12.8%         |
| Total                     | 8,304  | 8,820  | -5.9%          |