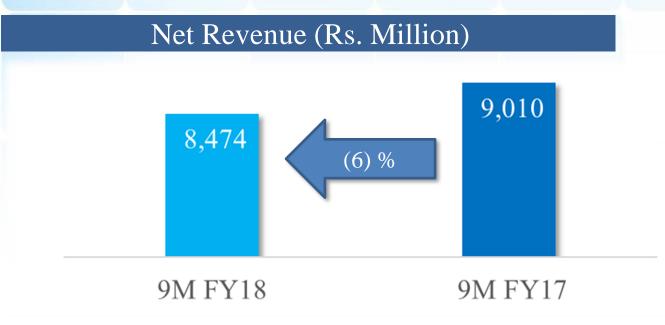

#### Financials

| 9M FY18 | 9M FY17                                                                                                                                                                    | <i>Yo Y</i> (%)                                                                                                                                                                                                                                                                                                                                                                                                                                                                                                                                  |                                                                                                                                                                                                                                                                                                                                                                                                                                                                                                                                                                                                                                                                                     |
|---------|----------------------------------------------------------------------------------------------------------------------------------------------------------------------------|--------------------------------------------------------------------------------------------------------------------------------------------------------------------------------------------------------------------------------------------------------------------------------------------------------------------------------------------------------------------------------------------------------------------------------------------------------------------------------------------------------------------------------------------------|-------------------------------------------------------------------------------------------------------------------------------------------------------------------------------------------------------------------------------------------------------------------------------------------------------------------------------------------------------------------------------------------------------------------------------------------------------------------------------------------------------------------------------------------------------------------------------------------------------------------------------------------------------------------------------------|
| 8,612   | 9,653                                                                                                                                                                      | -11%                                                                                                                                                                                                                                                                                                                                                                                                                                                                                                                                             |                                                                                                                                                                                                                                                                                                                                                                                                                                                                                                                                                                                                                                                                                     |
| 88      | 88                                                                                                                                                                         | 0%                                                                                                                                                                                                                                                                                                                                                                                                                                                                                                                                               |                                                                                                                                                                                                                                                                                                                                                                                                                                                                                                                                                                                                                                                                                     |
| 8,700   | 9,741                                                                                                                                                                      | -11%                                                                                                                                                                                                                                                                                                                                                                                                                                                                                                                                             |                                                                                                                                                                                                                                                                                                                                                                                                                                                                                                                                                                                                                                                                                     |
| 226     | 731                                                                                                                                                                        | -69%                                                                                                                                                                                                                                                                                                                                                                                                                                                                                                                                             |                                                                                                                                                                                                                                                                                                                                                                                                                                                                                                                                                                                                                                                                                     |
| 8,474   | 9,010                                                                                                                                                                      | -6%                                                                                                                                                                                                                                                                                                                                                                                                                                                                                                                                              |                                                                                                                                                                                                                                                                                                                                                                                                                                                                                                                                                                                                                                                                                     |
| 5,265   | 5,726                                                                                                                                                                      | -8%                                                                                                                                                                                                                                                                                                                                                                                                                                                                                                                                              |                                                                                                                                                                                                                                                                                                                                                                                                                                                                                                                                                                                                                                                                                     |
| 326     | 321                                                                                                                                                                        | 1%                                                                                                                                                                                                                                                                                                                                                                                                                                                                                                                                               |                                                                                                                                                                                                                                                                                                                                                                                                                                                                                                                                                                                                                                                                                     |
| 1,296   | 1,210                                                                                                                                                                      | 7%                                                                                                                                                                                                                                                                                                                                                                                                                                                                                                                                               |                                                                                                                                                                                                                                                                                                                                                                                                                                                                                                                                                                                                                                                                                     |
| 6,887   | 7,258                                                                                                                                                                      | -5%                                                                                                                                                                                                                                                                                                                                                                                                                                                                                                                                              |                                                                                                                                                                                                                                                                                                                                                                                                                                                                                                                                                                                                                                                                                     |
| 1,587   | 1,752                                                                                                                                                                      | <b>-9</b> %                                                                                                                                                                                                                                                                                                                                                                                                                                                                                                                                      |                                                                                                                                                                                                                                                                                                                                                                                                                                                                                                                                                                                                                                                                                     |
| 38      | 53                                                                                                                                                                         | -28%                                                                                                                                                                                                                                                                                                                                                                                                                                                                                                                                             |                                                                                                                                                                                                                                                                                                                                                                                                                                                                                                                                                                                                                                                                                     |
| 190     | 190                                                                                                                                                                        | 0%                                                                                                                                                                                                                                                                                                                                                                                                                                                                                                                                               |                                                                                                                                                                                                                                                                                                                                                                                                                                                                                                                                                                                                                                                                                     |
| -       | 40                                                                                                                                                                         |                                                                                                                                                                                                                                                                                                                                                                                                                                                                                                                                                  |                                                                                                                                                                                                                                                                                                                                                                                                                                                                                                                                                                                                                                                                                     |
| 1,359   | 1,548                                                                                                                                                                      | -12%                                                                                                                                                                                                                                                                                                                                                                                                                                                                                                                                             |                                                                                                                                                                                                                                                                                                                                                                                                                                                                                                                                                                                                                                                                                     |
| 480     | 522                                                                                                                                                                        |                                                                                                                                                                                                                                                                                                                                                                                                                                                                                                                                                  |                                                                                                                                                                                                                                                                                                                                                                                                                                                                                                                                                                                                                                                                                     |
| 879     | 1,026                                                                                                                                                                      | -14%                                                                                                                                                                                                                                                                                                                                                                                                                                                                                                                                             |                                                                                                                                                                                                                                                                                                                                                                                                                                                                                                                                                                                                                                                                                     |
| (2)     | (1)                                                                                                                                                                        |                                                                                                                                                                                                                                                                                                                                                                                                                                                                                                                                                  |                                                                                                                                                                                                                                                                                                                                                                                                                                                                                                                                                                                                                                                                                     |
| 877     | 1,025                                                                                                                                                                      | -14%                                                                                                                                                                                                                                                                                                                                                                                                                                                                                                                                             |                                                                                                                                                                                                                                                                                                                                                                                                                                                                                                                                                                                                                                                                                     |
| 244     | 218                                                                                                                                                                        | 12%                                                                                                                                                                                                                                                                                                                                                                                                                                                                                                                                              |                                                                                                                                                                                                                                                                                                                                                                                                                                                                                                                                                                                                                                                                                     |
| 7.80    | 9.39                                                                                                                                                                       |                                                                                                                                                                                                                                                                                                                                                                                                                                                                                                                                                  |                                                                                                                                                                                                                                                                                                                                                                                                                                                                                                                                                                                                                                                                                     |
| 19%     | 19%                                                                                                                                                                        |                                                                                                                                                                                                                                                                                                                                                                                                                                                                                                                                                  |                                                                                                                                                                                                                                                                                                                                                                                                                                                                                                                                                                                                                                                                                     |
| 16%     | 17%                                                                                                                                                                        |                                                                                                                                                                                                                                                                                                                                                                                                                                                                                                                                                  |                                                                                                                                                                                                                                                                                                                                                                                                                                                                                                                                                                                                                                                                                     |
| 10%     | 11%                                                                                                                                                                        |                                                                                                                                                                                                                                                                                                                                                                                                                                                                                                                                                  |                                                                                                                                                                                                                                                                                                                                                                                                                                                                                                                                                                                                                                                                                     |
| 35.3%   | 33.7%                                                                                                                                                                      |                                                                                                                                                                                                                                                                                                                                                                                                                                                                                                                                                  |                                                                                                                                                                                                                                                                                                                                                                                                                                                                                                                                                                                                                                                                                     |
|         | 8,612<br>88<br>8,700<br>226<br>8,474<br>5,265<br>326<br>1,296<br>6,887<br>1,587<br>38<br>190<br>-<br>1,359<br>480<br>879<br>(2)<br>877<br>244<br>7.80<br>19%<br>16%<br>10% | 8,612       9,653         88       88         8,700       9,741         226       731         8,474       9,010         5,265       5,726         326       321         1,296       1,210         6,887       7,258         1,587       1,752         38       53         190       190         -       40         1,359       1,548         480       522         879       1,026         (2)       (1)         877       1,025         244       218         7.80       9.39         19%       19%         16%       17%         10%       11% | 8,612       9,653       -11%         88       88       0%         8,700       9,741       -11%         226       731       -69%         8,474       9,010       -6%         5,265       5,726       -8%         326       321       1%         1,296       1,210       7%         6,887       7,258       -5%         1,587       1,752       -9%         38       53       -28%         190       190       0%         -       40         1,359       1,548       -12%         480       522         879       1,026       -14%         (2)       (1)         877       1,025       -14%         7.80       9.39         19%       19%         16%       17%         10%       11% |