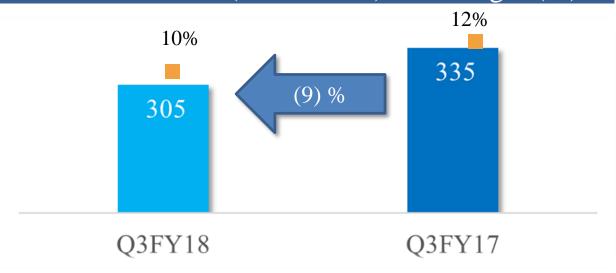

Bodal Chemicals Limited undertakes no obligation to publicly revise any forward looking statements to reflect future / likely events or circumstances.

| Financials                                                         |        |        |                |                                               |
|--------------------------------------------------------------------|--------|--------|----------------|-----------------------------------------------|
| Particulars (Rs.million)                                           | Q3FY18 | Q3FY17 | <i>YoY</i> (%) |                                               |
| Revenue from operations                                            | 3,041  | 2,974  | 2%             | 8                                             |
| Other income                                                       | 23     | 26     | -14%           |                                               |
| Gross revenue                                                      | 3,063  | 3,001  | 2%             |                                               |
| Less: Excise duty                                                  | -      | 217    | -              |                                               |
| Net revenue                                                        | 3,063  | 2,783  | 10%            |                                               |
| Materials expenses                                                 | 1,951  | 1,722  | 13%            |                                               |
| Employee benefits expense                                          | 119    | 114    | 5%             |                                               |
| Other expenses                                                     | 445    | 393    | 13%            |                                               |
| Total expenses                                                     | 2,515  | 2,228  | 13%            |                                               |
| EBITDA                                                             | 548    | 555    | -1%            |                                               |
| Finance costs                                                      | 12     | 16     | -22%           | Note: *                                       |
| Depreciation and amortisation expense                              | 65     | 66     | -1%            | Exceptional Items of Rs. 40 million in Q3FY17 |
| Exceptional Items                                                  | -      | 40     |                | was from profit on sale of Unit V.            |
| Profit before tax*                                                 | 471    | 513    | -8%:           | PBT without Exceptional Items is Rs. 471      |
| Tax expense                                                        | 166    | 177    | -7%            | million in Q3FY18 Vs Rs. 473 million in       |
| Profit (Loss) for the period from continuing operations            | 305    | 336    | -9%            | Q3FY17, with YoY % of (0.5) %                 |
| Items that will not be reclassified to profit or loss (net of tax) | (1)    | (0)    |                | Similarly, PAT & Total Comprehensive Income   |
| Total Comprehensive Income for the period*                         | 305    | 335    | <b>-9</b> %    | before Exceptional Items YoY% would be        |
| Paid-up Equity share capital (Face value of Rs. 2 per share)       | 244    | 218    | 12%            | broadly similar for Q3FY18 Vs Q3FY17          |
| EPS (Rs./ Share) (fully diluted, wt average, not annualised)       | 2.56   | 3.07   |                |                                               |
| EBITDA/Net Revenue (%)                                             | 18%    | 20%    |                |                                               |
| PBT/ Net Revenue (%)                                               | 15%    | 18%    |                |                                               |
| Net Profit/Net Revenue (%)                                         | 10%    | 12%    |                |                                               |
| Tax rate (%)                                                       | 35%    | 35%    |                | Bodal Chemicals Ltd.                          |

#### Profit After Tax (Rs. Million) and Margin (%)