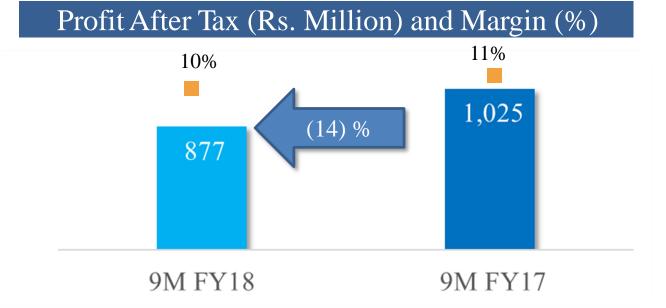

#### Profit After Tax (Rs. Million) and Margin (%)

#### Financials

| 9M FY18 | 9M FY17                                                                                                                                                                    | <i>Yo Y</i> (%)                                                                                                                                                                                                                                                                                                                                                                                                                                                                                                                                  |                                                                                                                                                                                                                                                                                                                                                                                                                                                                                                                                                                                                                                                                                     |
|---------|----------------------------------------------------------------------------------------------------------------------------------------------------------------------------|--------------------------------------------------------------------------------------------------------------------------------------------------------------------------------------------------------------------------------------------------------------------------------------------------------------------------------------------------------------------------------------------------------------------------------------------------------------------------------------------------------------------------------------------------|-------------------------------------------------------------------------------------------------------------------------------------------------------------------------------------------------------------------------------------------------------------------------------------------------------------------------------------------------------------------------------------------------------------------------------------------------------------------------------------------------------------------------------------------------------------------------------------------------------------------------------------------------------------------------------------|
| 8,612   | 9,653                                                                                                                                                                      | -11%                                                                                                                                                                                                                                                                                                                                                                                                                                                                                                                                             |                                                                                                                                                                                                                                                                                                                                                                                                                                                                                                                                                                                                                                                                                     |
| 88      | 88                                                                                                                                                                         | 0%                                                                                                                                                                                                                                                                                                                                                                                                                                                                                                                                               |                                                                                                                                                                                                                                                                                                                                                                                                                                                                                                                                                                                                                                                                                     |
| 8,700   | 9,741                                                                                                                                                                      | -11%                                                                                                                                                                                                                                                                                                                                                                                                                                                                                                                                             |                                                                                                                                                                                                                                                                                                                                                                                                                                                                                                                                                                                                                                                                                     |
| 226     | 731                                                                                                                                                                        | -69%                                                                                                                                                                                                                                                                                                                                                                                                                                                                                                                                             |                                                                                                                                                                                                                                                                                                                                                                                                                                                                                                                                                                                                                                                                                     |
| 8,474   | 9,010                                                                                                                                                                      | -6%                                                                                                                                                                                                                                                                                                                                                                                                                                                                                                                                              |                                                                                                                                                                                                                                                                                                                                                                                                                                                                                                                                                                                                                                                                                     |
| 5,265   | 5,726                                                                                                                                                                      | -8%                                                                                                                                                                                                                                                                                                                                                                                                                                                                                                                                              |                                                                                                                                                                                                                                                                                                                                                                                                                                                                                                                                                                                                                                                                                     |
| 326     | 321                                                                                                                                                                        | 1%                                                                                                                                                                                                                                                                                                                                                                                                                                                                                                                                               |                                                                                                                                                                                                                                                                                                                                                                                                                                                                                                                                                                                                                                                                                     |
| 1,296   | 1,210                                                                                                                                                                      | 7%                                                                                                                                                                                                                                                                                                                                                                                                                                                                                                                                               |                                                                                                                                                                                                                                                                                                                                                                                                                                                                                                                                                                                                                                                                                     |
| 6,887   | 7,258                                                                                                                                                                      | -5%                                                                                                                                                                                                                                                                                                                                                                                                                                                                                                                                              |                                                                                                                                                                                                                                                                                                                                                                                                                                                                                                                                                                                                                                                                                     |
| 1,587   | 1,752                                                                                                                                                                      | <b>-9</b> %                                                                                                                                                                                                                                                                                                                                                                                                                                                                                                                                      |                                                                                                                                                                                                                                                                                                                                                                                                                                                                                                                                                                                                                                                                                     |
| 38      | 53                                                                                                                                                                         | -28%                                                                                                                                                                                                                                                                                                                                                                                                                                                                                                                                             |                                                                                                                                                                                                                                                                                                                                                                                                                                                                                                                                                                                                                                                                                     |
| 190     | 190                                                                                                                                                                        | 0%                                                                                                                                                                                                                                                                                                                                                                                                                                                                                                                                               |                                                                                                                                                                                                                                                                                                                                                                                                                                                                                                                                                                                                                                                                                     |
| -       | 40                                                                                                                                                                         |                                                                                                                                                                                                                                                                                                                                                                                                                                                                                                                                                  |                                                                                                                                                                                                                                                                                                                                                                                                                                                                                                                                                                                                                                                                                     |
| 1,359   | 1,548                                                                                                                                                                      | -12%                                                                                                                                                                                                                                                                                                                                                                                                                                                                                                                                             |                                                                                                                                                                                                                                                                                                                                                                                                                                                                                                                                                                                                                                                                                     |
| 480     | 522                                                                                                                                                                        |                                                                                                                                                                                                                                                                                                                                                                                                                                                                                                                                                  |                                                                                                                                                                                                                                                                                                                                                                                                                                                                                                                                                                                                                                                                                     |
| 879     | 1,026                                                                                                                                                                      | -14%                                                                                                                                                                                                                                                                                                                                                                                                                                                                                                                                             |                                                                                                                                                                                                                                                                                                                                                                                                                                                                                                                                                                                                                                                                                     |
| (2)     | (1)                                                                                                                                                                        |                                                                                                                                                                                                                                                                                                                                                                                                                                                                                                                                                  |                                                                                                                                                                                                                                                                                                                                                                                                                                                                                                                                                                                                                                                                                     |
| 877     | 1,025                                                                                                                                                                      | -14%                                                                                                                                                                                                                                                                                                                                                                                                                                                                                                                                             |                                                                                                                                                                                                                                                                                                                                                                                                                                                                                                                                                                                                                                                                                     |
| 244     | 218                                                                                                                                                                        | 12%                                                                                                                                                                                                                                                                                                                                                                                                                                                                                                                                              |                                                                                                                                                                                                                                                                                                                                                                                                                                                                                                                                                                                                                                                                                     |
| 7.80    | 9.39                                                                                                                                                                       |                                                                                                                                                                                                                                                                                                                                                                                                                                                                                                                                                  |                                                                                                                                                                                                                                                                                                                                                                                                                                                                                                                                                                                                                                                                                     |
| 19%     | 19%                                                                                                                                                                        |                                                                                                                                                                                                                                                                                                                                                                                                                                                                                                                                                  |                                                                                                                                                                                                                                                                                                                                                                                                                                                                                                                                                                                                                                                                                     |
| 16%     | 17%                                                                                                                                                                        |                                                                                                                                                                                                                                                                                                                                                                                                                                                                                                                                                  |                                                                                                                                                                                                                                                                                                                                                                                                                                                                                                                                                                                                                                                                                     |
| 10%     | 11%                                                                                                                                                                        |                                                                                                                                                                                                                                                                                                                                                                                                                                                                                                                                                  |                                                                                                                                                                                                                                                                                                                                                                                                                                                                                                                                                                                                                                                                                     |
| 35.3%   | 33.7%                                                                                                                                                                      |                                                                                                                                                                                                                                                                                                                                                                                                                                                                                                                                                  |                                                                                                                                                                                                                                                                                                                                                                                                                                                                                                                                                                                                                                                                                     |
|         | 8,612<br>88<br>8,700<br>226<br>8,474<br>5,265<br>326<br>1,296<br>6,887<br>1,587<br>38<br>190<br>-<br>1,359<br>480<br>879<br>(2)<br>877<br>244<br>7.80<br>19%<br>16%<br>10% | 8,612       9,653         88       88         8,700       9,741         226       731         8,474       9,010         5,265       5,726         326       321         1,296       1,210         6,887       7,258         1,587       1,752         38       53         190       190         -       40         1,359       1,548         480       522         879       1,026         (2)       (1)         877       1,025         244       218         7.80       9.39         19%       19%         16%       17%         10%       11% | 8,612       9,653       -11%         88       88       0%         8,700       9,741       -11%         226       731       -69%         8,474       9,010       -6%         5,265       5,726       -8%         326       321       1%         1,296       1,210       7%         6,887       7,258       -5%         1,587       1,752       -9%         38       53       -28%         190       190       0%         -       40         1,359       1,548       -12%         480       522         879       1,026       -14%         (2)       (1)         877       1,025       -14%         7.80       9.39         19%       19%         16%       17%         10%       11% |

Exceptional Items of Rs. 40 million in 9MFY17 was from profit on sale of Unit V.

PBT without Exceptional Items is Rs. 1,359 million in 9MFY18 Vs Rs. 1,508 million in 9MFY17, with YoY % of (9.9) %

Similarly, PAT & Total Comprehensive Income before Exceptional Items YoY% would be broadly similar for 9MFY18 Vs 9MFY17