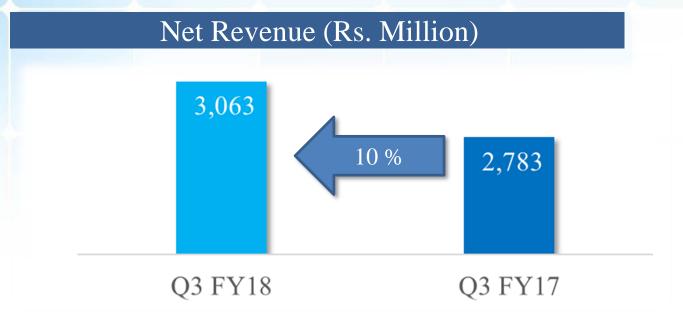

Bodal Chemicals Limited undertakes no obligation to publicly revise any forward looking statements to reflect future / likely events or circumstances.

| Financials                                                         |        |        |                |                                               |
|--------------------------------------------------------------------|--------|--------|----------------|-----------------------------------------------|
| Particulars (Rs.million)                                           | Q3FY18 | Q3FY17 | <i>YoY</i> (%) |                                               |
| Revenue from operations                                            | 3,041  | 2,974  | 2%             | 8                                             |
| Other income                                                       | 23     | 26     | -14%           |                                               |
| Gross revenue                                                      | 3,063  | 3,001  | 2%             |                                               |
| Less: Excise duty                                                  | -      | 217    | -              |                                               |
| Net revenue                                                        | 3,063  | 2,783  | 10%            |                                               |
| Materials expenses                                                 | 1,951  | 1,722  | 13%            |                                               |
| Employee benefits expense                                          | 119    | 114    | 5%             |                                               |
| Other expenses                                                     | 445    | 393    | 13%            |                                               |
| Total expenses                                                     | 2,515  | 2,228  | 13%            |                                               |
| EBITDA                                                             | 548    | 555    | -1%            |                                               |
| Finance costs                                                      | 12     | 16     | -22%           | Note: *                                       |
| Depreciation and amortisation expense                              | 65     | 66     | -1%            | Exceptional Items of Rs. 40 million in Q3FY17 |
| Exceptional Items                                                  | -      | 40     |                | was from profit on sale of Unit V.            |
| Profit before tax*                                                 | 471    | 513    | -8%:           | PBT without Exceptional Items is Rs. 471      |
| Tax expense                                                        | 166    | 177    | -7%            | million in Q3FY18 Vs Rs. 473 million in       |
| Profit (Loss) for the period from continuing operations            | 305    | 336    | -9%            | Q3FY17, with YoY % of (0.5) %                 |
| Items that will not be reclassified to profit or loss (net of tax) | (1)    | (0)    |                | Similarly, PAT & Total Comprehensive Income   |
| Total Comprehensive Income for the period*                         | 305    | 335    | <b>-9</b> %    | before Exceptional Items YoY% would be        |
| Paid-up Equity share capital (Face value of Rs. 2 per share)       | 244    | 218    | 12%            | broadly similar for Q3FY18 Vs Q3FY17          |
| EPS (Rs./ Share) (fully diluted, wt average, not annualised)       | 2.56   | 3.07   |                |                                               |
| EBITDA/Net Revenue (%)                                             | 18%    | 20%    |                |                                               |
| PBT/ Net Revenue (%)                                               | 15%    | 18%    |                |                                               |
| Net Profit/Net Revenue (%)                                         | 10%    | 12%    |                |                                               |
| Tax rate (%)                                                       | 35%    | 35%    |                | Bodal Chemicals Ltd.                          |