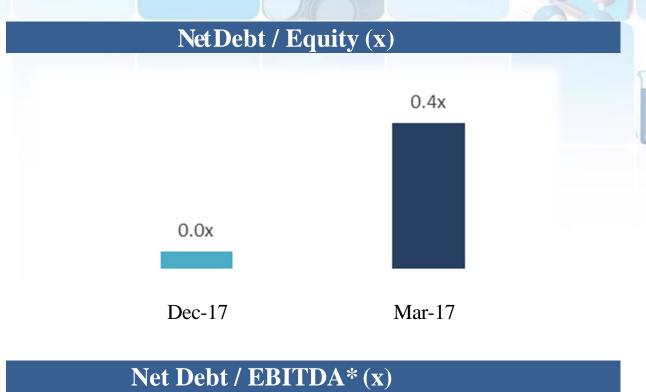

# Leverage

| Particulars (Rs. Million)     | 31-Dec-17 | 31-Mar-17 |
|-------------------------------|-----------|-----------|
| Short Term Borrowings         | 1,378     | 1,411     |
| Long Term Borrowings          | 7         | 7         |
| Total Debt                    | 1,385     | 1,418     |
| Less: Cash & Cash Equivalents | 1,071     | 60        |
| Net Debt / (Net Cash)         | 314       | 1,358     |
| Net Worth                     | 6,627     | 3,627     |
| EBIDTA                        | 2,116     | 2,319     |