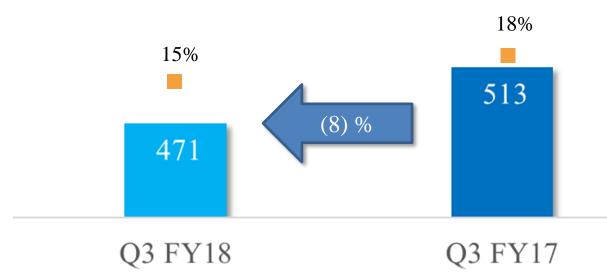

Bodal Chemicals Limited undertakes no obligation to publicly revise any forward looking statements to reflect future / likely events or circumstances.

| Financials                                                         |        |        |                |                                               |
|--------------------------------------------------------------------|--------|--------|----------------|-----------------------------------------------|
| Particulars (Rs.million)                                           | Q3FY18 | Q3FY17 | <i>YoY</i> (%) |                                               |
| Revenue from operations                                            | 3,041  | 2,974  | 2%             | 8                                             |
| Other income                                                       | 23     | 26     | -14%           |                                               |
| Gross revenue                                                      | 3,063  | 3,001  | 2%             |                                               |
| Less: Excise duty                                                  | -      | 217    | -              |                                               |
| Net revenue                                                        | 3,063  | 2,783  | 10%            |                                               |
| Materials expenses                                                 | 1,951  | 1,722  | 13%            |                                               |
| Employee benefits expense                                          | 119    | 114    | 5%             |                                               |
| Other expenses                                                     | 445    | 393    | 13%            |                                               |
| Total expenses                                                     | 2,515  | 2,228  | 13%            |                                               |
| EBITDA                                                             | 548    | 555    | -1%            |                                               |
| Finance costs                                                      | 12     | 16     | -22%           | Note: *                                       |
| Depreciation and amortisation expense                              | 65     | 66     | -1%            | Exceptional Items of Rs. 40 million in Q3FY17 |
| Exceptional Items                                                  | -      | 40     |                | was from profit on sale of Unit V.            |
| Profit before tax*                                                 | 471    | 513    | -8%:           | PBT without Exceptional Items is Rs. 471      |
| Tax expense                                                        | 166    | 177    | -7%            | million in Q3FY18 Vs Rs. 473 million in       |
| Profit (Loss) for the period from continuing operations            | 305    | 336    | -9%            | Q3FY17, with YoY % of (0.5) %                 |
| Items that will not be reclassified to profit or loss (net of tax) | (1)    | (0)    |                | Similarly, PAT & Total Comprehensive Income   |
| Total Comprehensive Income for the period*                         | 305    | 335    | <b>-9</b> %    | before Exceptional Items YoY% would be        |
| Paid-up Equity share capital (Face value of Rs. 2 per share)       | 244    | 218    | 12%            | broadly similar for Q3FY18 Vs Q3FY17          |
| EPS (Rs./ Share) (fully diluted, wt average, not annualised)       | 2.56   | 3.07   |                |                                               |
| EBITDA/Net Revenue (%)                                             | 18%    | 20%    |                |                                               |
| PBT/ Net Revenue (%)                                               | 15%    | 18%    |                |                                               |
| Net Profit/Net Revenue (%)                                         | 10%    | 12%    |                |                                               |
| Tax rate (%)                                                       | 35%    | 35%    |                | Bodal Chemicals Ltd.                          |