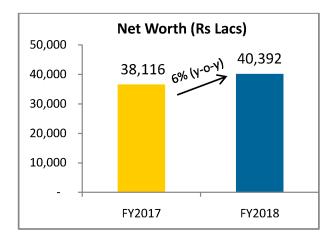

## **Financials Updates:**

- Income from operations for the period (FY2017-18) is rupees 89.6 Crores increased by 8% (y-o-y) at consol basis on improved pricing and higher contribution from subsidiaries businesses.
- > Due to Ind-AS conversion; the unrealized gain on investment income is added back in previous year's numbers. It results higher other income in previous year.
- Reported EBITDA of rupees 30.6 Crores on consol basis with a year on year growth of 7% resulted an EBITDA Margin of 34.1% (FY2016-17: 34.5%).
- Net income was reported at rupees 22.2 Crores and EPS (Earning per share) of rupees 12.2 on consol level with y-o-y growth of 6%.