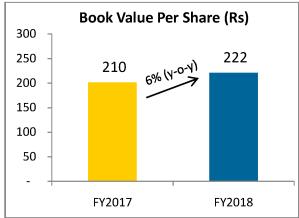

## **Financials Updates:**

- Income from operations for the period (FY2017-18) is rupees 89.6 Crores increased by 8% (y-o-y) at consol basis on improved pricing and higher contribution from subsidiaries businesses.
- > Due to Ind-AS conversion; the unrealized gain on investment income is added back in previous year's numbers. It results higher other income in previous year.
- Reported EBITDA of rupees 30.6 Crores on consol basis with a year on year growth of 7% resulted an EBITDA Margin of 34.1% (FY2016-17: 34.5%).
- Net income was reported at rupees 22.2 Crores and EPS (Earning per share) of rupees 12.2 on consol level with y-o-y growth of 6%.