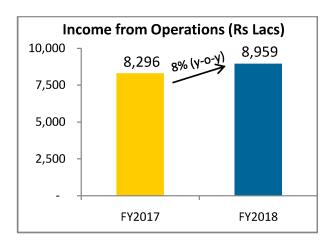

## Key business updates and result highlights (Q4 / FY2017-18)

| Key Financials (FY 2017-18) | Rs Crores | Growth  |
|-----------------------------|-----------|---------|
| Revenue from Operations     | 89.6      | 8%      |
| EBITDA                      | 30.6      | 7%      |
| EBITDA Margin               | 34.1%     | -37 bps |
| Profit After Tax            | 22.2      | 6%      |

## **Financials Updates:**

- Income from operations for the period (FY2017-18) is rupees 89.6 Crores increased by 8% (y-o-y) at consol basis on improved pricing and higher contribution from subsidiaries businesses.
- > Due to Ind-AS conversion; the unrealized gain on investment income is added back in previous year's numbers. It results higher other income in previous year.
- Reported EBITDA of rupees 30.6 Crores on consol basis with a year on year growth of 7% resulted an EBITDA Margin of 34.1% (FY2016-17: 34.5%).
- Net income was reported at rupees 22.2 Crores and EPS (Earning per share) of rupees 12.2 on consol level with y-o-y growth of 6%.