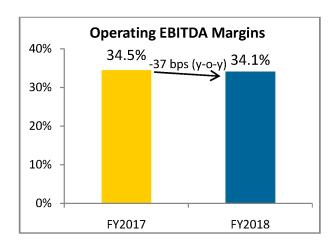

## Key business updates and result highlights (Q4 / FY2017-18)

| Key Financials (FY 2017-18) | Rs Crores | Growth  |
|-----------------------------|-----------|---------|
| Revenue from Operations     | 89.6      | 8%      |
| EBITDA                      | 30.6      | 7%      |
| EBITDA Margin               | 34.1%     | -37 bps |
| Profit After Tax            | 22.2      | 6%      |

## **Financials Updates:**

- Income from operations for the period (FY2017-18) is rupees 89.6 Crores increased by 8% (y-o-y) at consol basis on improved pricing and higher contribution from subsidiaries businesses.
- > Due to Ind-AS conversion; the unrealized gain on investment income is added back in previous year's numbers. It results higher other income in previous year.
- Reported EBITDA of rupees 30.6 Crores on consol basis with a year on year growth of 7% resulted an EBITDA Margin of 34.1% (FY2016-17: 34.5%).
- Net income was reported at rupees 22.2 Crores and EPS (Earning per share) of rupees 12.2 on consol level with y-o-y growth of 6%.