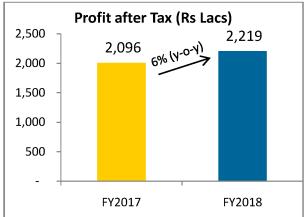

## Key business updates and result highlights (Q4 / FY2017-18)

| Key Financials (FY 2017-18) | Rs Crores | Growth  |
|-----------------------------|-----------|---------|
| Revenue from Operations     | 89.6      | 8%      |
| EBITDA                      | 30.6      | 7%      |
| EBITDA Margin               | 34.1%     | -37 bps |
| Profit After Tax            | 22.2      | 6%      |

## **Financials Updates:**

- Income from operations for the period (FY2017-18) is rupees 89.6 Crores increased by 8% (y-o-y) at consol basis on improved pricing and higher contribution from subsidiaries businesses.
- > Due to Ind-AS conversion; the unrealized gain on investment income is added back in previous year's numbers. It results higher other income in previous year.
- Reported EBITDA of rupees 30.6 Crores on consol basis with a year on year growth of 7% resulted an EBITDA Margin of 34.1% (FY2016-17: 34.5%).
- Net income was reported at rupees 22.2 Crores and EPS (Earning per share) of rupees 12.2 on consol level with y-o-y growth of 6%.