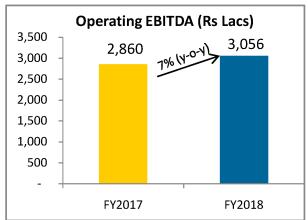

## Key business updates and result highlights (Q4 / FY2017-18)

| Key Financials (FY 2017-18) | Rs Crores | Growth  |
|-----------------------------|-----------|---------|
| Revenue from Operations     | 89.6      | 8%      |
| EBITDA                      | 30.6      | 7%      |
| EBITDA Margin               | 34.1%     | -37 bps |
| Profit After Tax            | 22.2      | 6%      |

## **Financials Updates:**

- Income from operations for the period (FY2017-18) is rupees 89.6 Crores increased by 8% (y-o-y) at consol basis on improved pricing and higher contribution from subsidiaries businesses.
- > Due to Ind-AS conversion; the unrealized gain on investment income is added back in previous year's numbers. It results higher other income in previous year.
- Reported EBITDA of rupees 30.6 Crores on consol basis with a year on year growth of 7% resulted an EBITDA Margin of 34.1% (FY2016-17: 34.5%).
- Net income was reported at rupees 22.2 Crores and EPS (Earning per share) of rupees 12.2 on consol level with y-o-y growth of 6%.