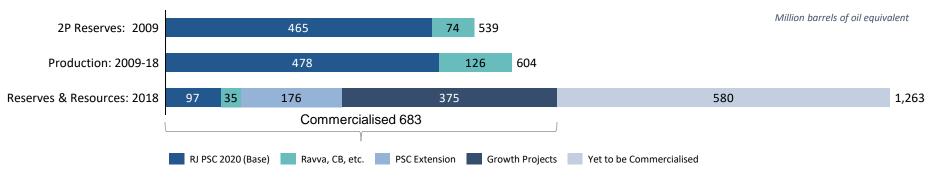

rough – Immediate rampup to 1.5MT; readiness for Jharkhand Project</li> </ul> |
| Copper                     | 403kt                                            | 800kt                                           |                                                  | <ul> <li>Project on track with EPC contract awarded</li> </ul>                                                                               |
| Aluminium                  | Aluminium: <b>1.7mt</b><br>Alumina: <b>1.2mt</b> | Aluminium: <b>2.3mt</b><br>Alumina: <b>4mt</b>  | Aluminium: <b>3mt</b><br>Alumina: <b>6mt</b>     | Optionality to ramp-up Lanjigarh refinery with local bauxite                                                                                 |

## \$2 billion Capex for Incremental 200 kboepd Peak Production





- o Generated production, reserves, and resources of 1.8 bnboe since 2009
- Gross capex of \$2 bn for Growth Projects over 2-3 years to monetize 375 mmboe, \$1.3 bn contracts in place, \$0.5 bn contracts to be
   awarded by Q1FY19
- o IRR of >20% at oil price of \$40 per barrel





Mangala Processing Terminal

## **Growth Projects: Doubling the number of wells in Rajasthan**



| Gross capex of \$2 bn for Growth Projects to monetize 375 mmboe, \$1.3 bn contracts in place, \$0.5 bn contracts to be awarded by Q1FY19 |
|------------------------------------------------------------------------------------------------------------------------------------------|
| Increasing wells in Rajasthan from 500+ to 900+ will add incremental peak production of 200 kboepd