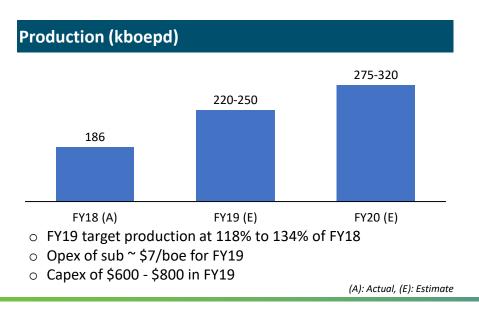

In this regard, please find enclosed herewith the following:

- The Audited Standalone and Consolidated Financial Results of the Company for the Fourth guarter and Year ended March 31, 2018 ('Financial Results');
- Audit Report from our Statutory Auditors, M/s S.R. Batliboi & Co., LLP Chartered Accountants in terms of Regulation 33 of the Securities and Exchange Board of India (Listing Obligations and Disclosure Requirements) Regulations, 2015 ('Listing Regulations');
  - The report of Auditors is with unmodified opinion w.r.t. the Financial Results;
- 3. A Press Release in respect to the Financial Results;
- 4. Investor Presentation on the Financial Results.