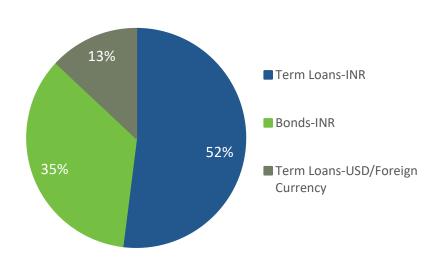

In this regard, please find enclosed herewith the following:

- The Audited Standalone and Consolidated Financial Results of the Company for the Fourth guarter and Year ended March 31, 2018 ('Financial Results');
- Audit Report from our Statutory Auditors, M/s S.R. Batliboi & Co., LLP Chartered Accountants in terms of Regulation 33 of the Securities and Exchange Board of India (Listing Obligations and Disclosure Requirements) Regulations, 2015 ('Listing Regulations');
  - The report of Auditors is with unmodified opinion w.r.t. the Financial Results;
- 3. A Press Release in respect to the Financial Results;
- 4. Investor Presentation on the Financial Results.