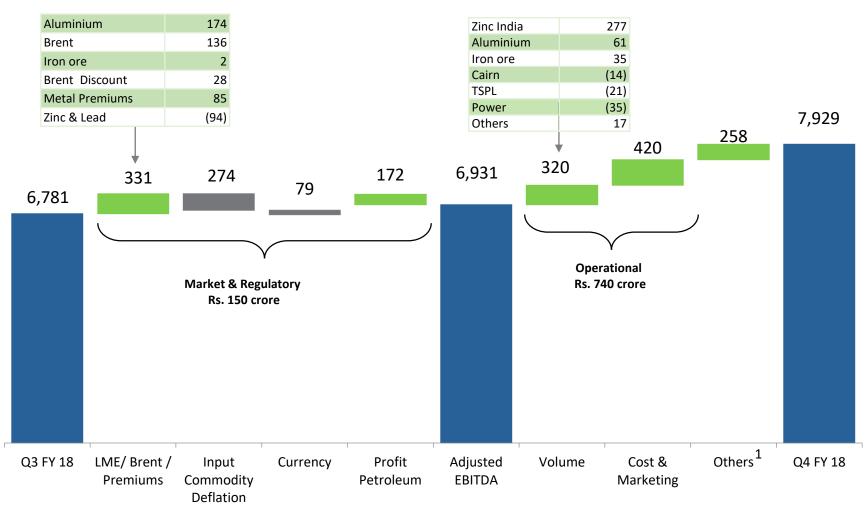

rrently deferred till Pit 112 extension                                           | 156              | 14                                   | -                | 142                                     |

Cost overrun on account of changes in exchange rates. Total overrun expected to be \$120mn by FY2019
 HZL total spent till Mar'17 adjusted for re-grouping of Projects
 Positive on account of sale of trial run production
 Capital approved US\$400 million excludes interest during construction (IDC).
 Is based on exchange rate prevailing at time of approval.
 Is based on exchange rate prevailing at the time of incurrence
 Unspent capex represents the difference between total projected capex and cumulative spend as on 31st Mar 2018

## EBITDA Bridge (Q4 FY2018 vs Q3 FY2018)



(In Rs. crore)



Note 1. Others include lower power import and pot revival cost at Jharsuguda and one-off revenue recognition as per PPA in power business.

## **Entity Wise Cash and Debt**



|                                           |        | 31 Mar 2018 |          | 31 Mar 2017 |           |          |  |
|-------------------------------------------|--------|-------------|----------|-------------|-----------|----------|--|
| Company                                   | Debt   | Cash & LI   | Net Debt | Debt        | Cash & LI | Net Debt |  |
| Vedanta Limited Standalone                | 40,713 | 7,132       | 33,581   | 43,233      | 2,316     | 40,917   |  |
| Cairn India Holdings Limited <sup>1</sup> | 2,773  | 5,653       | (2,880)  | -           | 27,646    | (27,646) |  |
| Zinc India