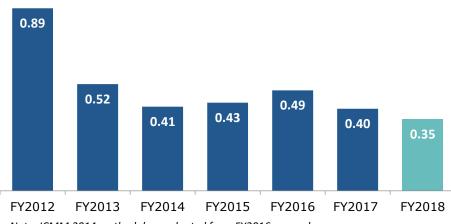

### **Safety and Sustainability**



- Safety
- 7 fatalities in FY18
- Workshops to validate & manage safety-related Critical Risks
- 874,296 hours in safety training
- British Safety Council "5-Star Rating" for O & G Rajasthan & Midstream Assets

#### **Environment**

- Water & energy savings at 109% & 275% of annual targets respectively
- GHG emission intensity on track to achieve 16% reduction against 2012 baseline; achieved 14% for FY18
- Completed Third party audit for tailings/ash management practices

#### **Sustainability**

- DJ Sustainability Index ranking at 15th in the metal and mining sector; HZL ranks 11th globally and 3rd under the Environment category
- 154 Nand Ghars operational Committed to establishing 4,000
   Nand Ghars

#### LTIFR – (per million man-hours worked)



Note: ICMM 2014 methodology adopted from FY2016 onwards

#### Water consumption and Recycling rate





# Solid Operational Performance

- Record annual production of refined zinc-lead and silver at Zinc India with successful transition to underground mining
- Record production at Aluminum with an exit rate c.2.0mt
- Exit run rate of: 200 kboepd at O&G

#### **Strong Financials**

- EBITDA of Rs. 25,470 cr (36% margin^); PAT of Rs. 8,025 cr\*
- FCF of Rs. 7,880 cr; Gross debt reduction of Rs. 8,512# cr; ND/EBITDA of 0.9x
- Record interim dividend of Rs. 7,881 cr
- Contribution of c. Rs.
   33,000 cr to the exchequer

#### **Delivering Growth**

- Zinc India on track for ramp up to 1.2mt
- O&G projects awarded
- Gamsberg to commence production by mid-CY18
- Attractive inorganic opportunit