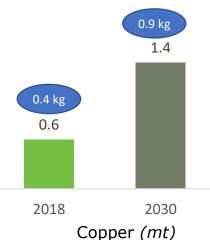

rong cash flows to self fund
- FY 2018 Capex spent \$0.8bn
- Capex guidance to c. \$1.5bn for FY 2019

#### **Growth Capex Profile and Free Cash Flow pre capex - \$bn**



Note: ROCE is calculated as EBIT net of tax outflow divided by average capital employed





# **Growth Projects**

# **Kuldip Kaura**

**Chief Executive Officer** 

# **Sudhir Mathur**

CEO-Cairn Oil & Gas

VEDANTA LIMITED
OIL & GAS | ZIN C & SIL V ER | A L U M I N I U M |
POWER | IRONORE | COPPER









### India's Growth Drives Resources Demand





**GDP** (real)

6.0 trillion (2030) 2.8 trillion (2018)



**3,979** (2030) 2,083 (2018)

Per capita income (real)



**Urbanisation** 

40% (2030)
34% (2018)

Improving regulatory environment: Transparent auctioning and private ownership

## India's demand potential





Vedanta is well positioned to benefit from India's demand potential

Source: Wood Mackenzie, Internal estimates

Note: All commodities demand correspond to primary demand except for aluminium

India's per capita consumption



# High-return growth projects with further optionality



|                            | Current                                          | Near-term growth                                | Medium-term growth                               | Current update                                                                                                                               |
|----------------------------|--------------------------------------------------|-------------------------------------------------|--------------------------------------------------|-----