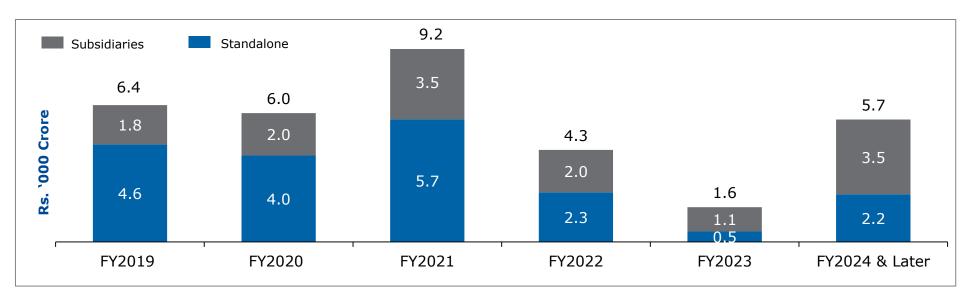

In this regard, please find enclosed herewith the following:

- The Audited Standalone and Consolidated Financial Results of the Company for the Fourth guarter and Year ended March 31, 2018 ('Financial Results');
- Audit Report from our Statutory Auditors, M/s S.R. Batliboi & Co., LLP Chartered Accountants in terms of Regulation 33 of the Securities and Exchange Board of India (Listing Obligations and Disclosure Requirements) Regulations, 2015 ('Listing Regulations');
  - The report of Auditors is with unmodified opinion w.r.t. the Financial Results;
- 3. A Press Release in respect to the Financial Results;
- 4. Investor Presentation on the Financial Results.