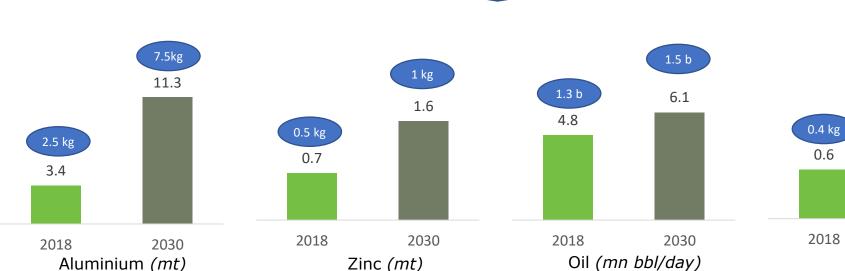

Strong cash flows to self fund
- FY 2018 Capex spent \$0.8bn
- Capex guidance to c. \$1.5bn for FY 2019

#### **Growth Capex Profile and Free Cash Flow pre capex - \$bn**



Note: ROCE is calculated as EBIT net of tax outflow divided by average capital employed





# **Growth Projects**

# **Kuldip Kaura**

**Chief Executive Officer** 

# **Sudhir Mathur**

CEO-Cairn Oil & Gas

VEDANTA LIMITED
OIL & GAS | ZIN C & SIL V ER | A L U M I N I U M |
POWER | IRONORE | COPPER









### India's Growth Drives Resources Demand





**GDP** (real)

6.0 trillion (2030) 2.8 trillion (2018)



**3,979** (2030) 2,083 (2018)

Per capita income (real)



**Urbanisation** 

40% (2030)
34% (2018)

Improving regulatory environment: Transparent auctioning and private ownership

## India's demand potential





Vedanta is well positioned to benefit from India's demand potential

Source: Wood Mackenzie, Internal estimates

Note: All commodities demand correspond to primary demand except for aluminium

India's per capita consumption



# High-return growth projects with further optionality



|                            | Current                                          | Near-term growth                                | Medium-term growth                               | Current update                                                                                                                               |
|----------------------------|--------------------------------------------------|-------------------------------------------------|--------------------------------------------------|---