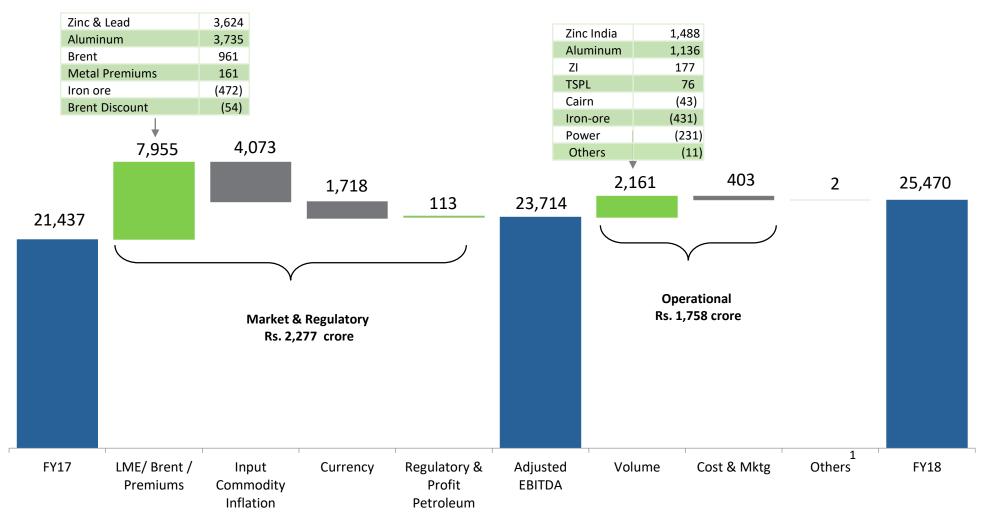

In this regard, please find enclosed herewith the following:

- The Audited Standalone and Consolidated Financial Results of the Company for the Fourth guarter and Year ended March 31, 2018 ('Financial Results');
- Audit Report from our Statutory Auditors, M/s S.R. Batliboi & Co., LLP Chartered Accountants in terms of Regulation 33 of the Securities and Exchange Board of India (Listing Obligations and Disclosure Requirements) Regulations, 2015 ('Listing Regulations');
  - The report of Auditors is with unmodified opinion w.r.t. the Financial Results;
- 3. A Press Release in respect to the Financial Results;
- 4. Investor Presentation on the Financial Results.