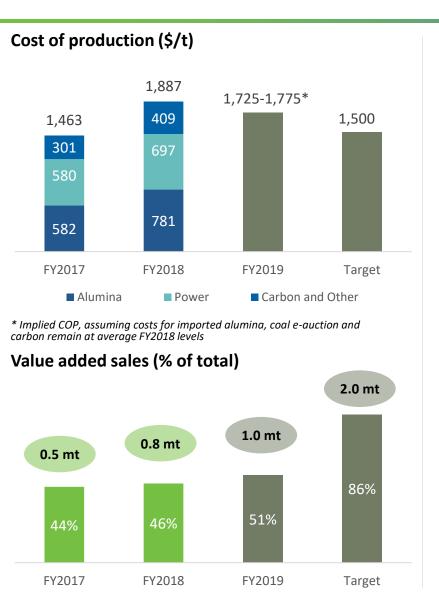

)
  - ✓ 7-18 E&A wells drilling to commence in Aug 2018
- Rajasthan Tight Oil Appraisal (190 mmboe of resources)
  - ✓ Appraisal of 4 Tight Oil fields (V&V, MBH, DP and Shakti)
  - ✓ Contract awarded; Drilling planned for H2FY19

#### **Offshore Exploration**

- KG Exploration (300 mmboe of resources)
  - ✓ First well spud in April 2018
  - ✓ 2 well exploration drilling campaign
- Ravva Exploration (100 mmboe of resources)
  - √ 4 wells exploration drilling planned for H2FY19

#### **New Acreage**

- Open Acreage Licensing Policy (OALP)
  - ✓ Participated in all 55 blocks on offer
  - ✓ Expect to increase our exploration portfolio significantly to continue building the reserve and resources base



Well spud at KG Offshore in Apr 2018

## **Aluminium: Ramp-up on track, Focus on Costs**





| Alumina                      | <ul> <li>Ramp-up alumina production (FY19: 1.5-1.6mt) vs FY18: 1.2mt</li> <li>Step change in local bauxite sourcing</li> <li>Diversify imported alumina sourcing</li> </ul>                                                                                                    |
|------------------------------|--------------------------------------------------------------------------------------------------------------------------------------------------------------------------------------------------------------------------------------------------------------------------------|
| Power                        | <ul> <li>Improve linkage realization and increase coal linkages (FY19: 63% of coal requirement vs FY18: 45%)</li> <li>Improve plant operating parameters