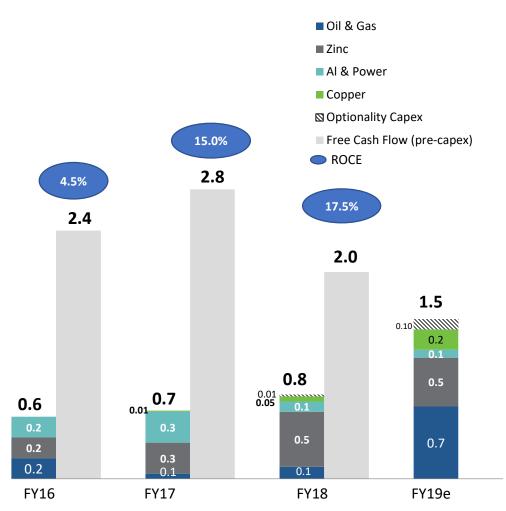

In this regard, please find enclosed herewith the following:

- The Audited Standalone and Consolidated Financial Results of the Company for the Fourth guarter and Year ended March 31, 2018 ('Financial Results');
- Audit Report from our Statutory Auditors, M/s S.R. Batliboi & Co., LLP Chartered Accountants in terms of Regulation 33 of the Securities and Exchange Board of India (Listing Obligations and Disclosure Requirements) Regulations, 2015 ('Listing Regulations');
  - The report of Auditors is with unmodified opinion w.r.t. the Financial Results;
- 3. A Press Release in respect to the Financial Results;
- 4. Investor Presentation on the Financial Results.