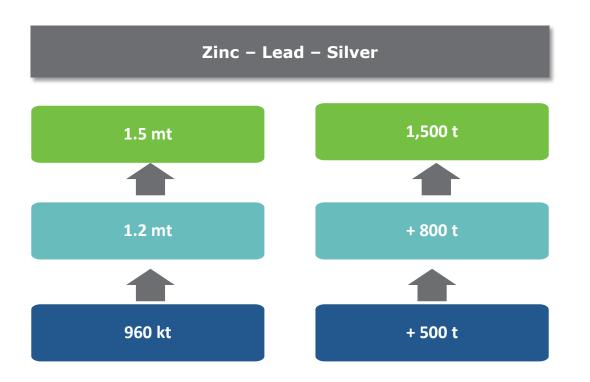

rating parameters to deliver higher PLFs and reduction in non-coal costs</li> <li>Reduce GCV loss with new Coal India policy</li> </ul> |
| Carbon & Other               | <ul> <li>Strategic partnership with key suppliers</li> <li>Enhance productivity and operational efficiency</li> </ul>                                                                                                                                                          |
| Marketing and value addition | <ul> <li>Increase value-added production</li> <li>Focus on higher domestic sales</li> <li>Long term contracts with OEMs</li> </ul>                                                                                                                                             |

## Zinc India: Vision of 1.5mtpa MIC capacity





#### Roadmap to Phase – I of 1.35mtpa

|                         | FY18 | FY20 | FY21 |
|-------------------------|------|------|------|
| Rampura Agucha UG       | 2.1  | 4.5  | 5.0  |
| Sindesar Khurd          | 4.6  | 6.0  | 6.5  |
| Zawar                   | 2.2  | 4.5  | 5.7  |
| Rajpura Dariba          | 0.9  | 1.5  | 2.0  |
| Kayad                   | 1.2  | 1.2  | 1.2  |
| Total ore capacity mtpa | 10.9 | 17.7 | 20.4 |
| MIC capacity mtpa       | 0.73 | 1.20 | 1.35 |

- Announced next phase of expansion from 1.2mtpa to 1.35mtpa over 3 years
- Rs. 4500 cr for expansion to 1.35mtpa
- Higher silver recovery three Fumer plants and tailings retreatment

## **Zinc International: Gamsberg Expansion**





- Reserve and Resource of 215mt (15mt Zinc)
  - Potential to ramp up to 600ktpa
-