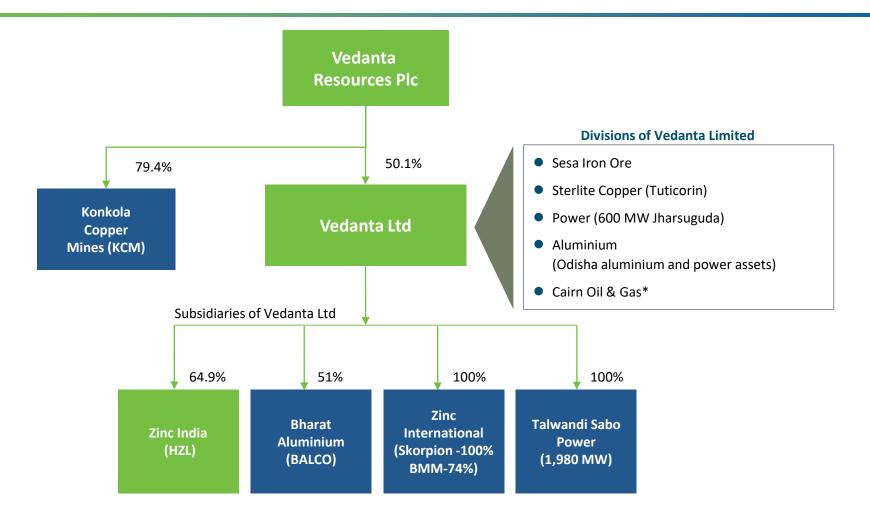

In this regard, please find enclosed herewith the following:

- The Audited Standalone and Consolidated Financial Results of the Company for the Fourth guarter and Year ended March 31, 2018 ('Financial Results');
- Audit Report from our Statutory Auditors, M/s S.R. Batliboi & Co., LLP Chartered Accountants in terms of Regulation 33 of the Securities and Exchange Board of India (Listing Obligations and Disclosure Requirements) Regulations, 2015 ('Listing Regulations');
  - The report of Auditors is with unmodified opinion w.r.t. the Financial Results;
- 3. A Press Release in respect to the Financial Results;
- 4. Investor Presentation on the Financial Results.