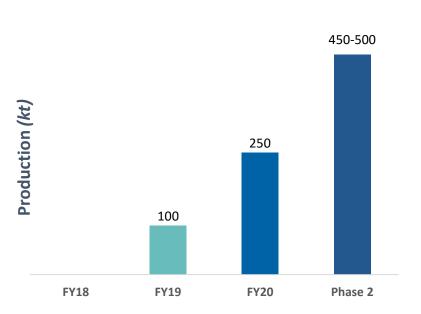

In this regard, please find enclosed herewith the following:

- The Audited Standalone and Consolidated Financial Results of the Company for the Fourth guarter and Year ended March 31, 2018 ('Financial Results');
- Audit Report from our Statutory Auditors, M/s S.R. Batliboi & Co., LLP Chartered Accountants in terms of Regulation 33 of the Securities and Exchange Board of India (Listing Obligations and Disclosure Requirements) Regulations, 2015 ('Listing Regulations');
  - The report of Auditors is with unmodified opinion w.r.t. the Financial Results;
- 3. A Press Release in respect to the Financial Results;
- 4. Investor Presentation on the Financial Results.