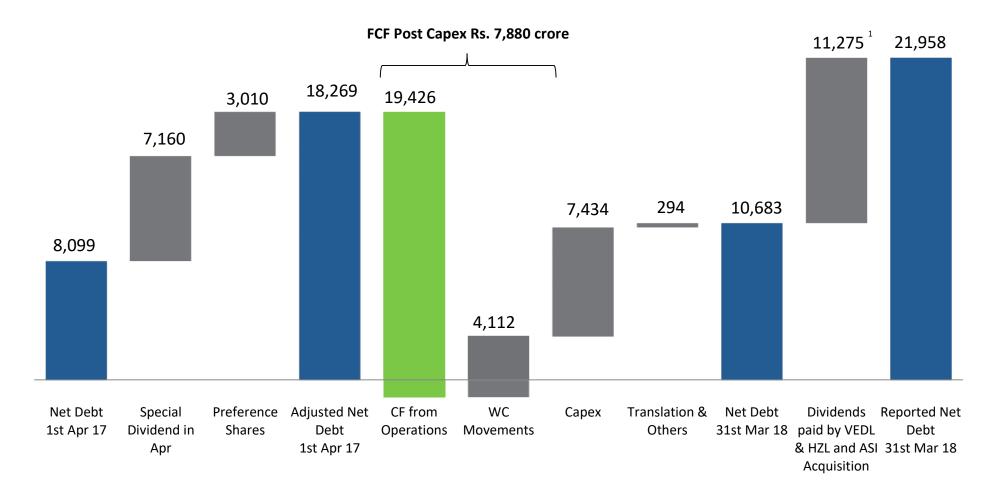

In this regard, please find enclosed herewith the following:

- The Audited Standalone and Consolidated Financial Results of the Company for the Fourth guarter and Year ended March 31, 2018 ('Financial Results');
- Audit Report from our Statutory Auditors, M/s S.R. Batliboi & Co., LLP Chartered Accountants in terms of Regulation 33 of the Securities and Exchange Board of India (Listing Obligations and Disclosure Requirements) Regulations, 2015 ('Listing Regulations');
  - The report of Auditors is with unmodified opinion w.r.t. the Financial Results;
- 3. A Press Release in respect to the Financial Results;
- 4. Investor Presentation on the Financial Results.