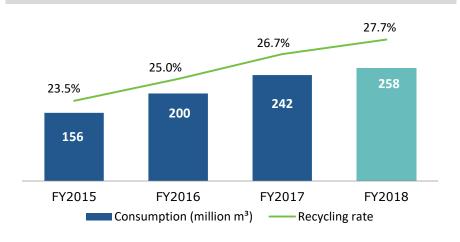

ge safety-related Critical Risks
- 874,296 hours in safety training
- British Safety Council "5-Star Rating" for O & G Rajasthan & Midstream Assets

#### **Environment**

- Water & energy savings at 109% & 275% of annual targets respectively
- GHG emission intensity on track to achieve 16% reduction against 2012 baseline; achieved 14% for FY18
- Completed Third party audit for tailings/ash management practices

#### **Sustainability**

- DJ Sustainability Index ranking at 15th in the metal and mining sector; HZL ranks 11th globally and 3rd under the Environment category
- 154 Nand Ghars operational Committed to establishing 4,000
   Nand Ghars

#### LTIFR – (per million man-hours worked)



Note: ICMM 2014 methodology adopted from FY2016 onwards

#### Water consumption and Recycling rate





# Solid Operational Performance

- Record annual production of refined zinc-lead and silver at Zinc India with successful transition to underground mining
- Record production at Aluminum with an exit rate c.2.0mt
- Exit run rate of: 200 kboepd at O&G

#### **Strong Financials**

- EBITDA of Rs. 25,470 cr (36% margin^); PAT of Rs. 8,025 cr\*
- FCF of Rs. 7,880 cr; Gross debt reduction of Rs. 8,512# cr; ND/EBITDA of 0.9x
- Record interim dividend of Rs. 7,881 cr
- Contribution of c. Rs.
   33,000 cr to the exchequer

#### **Delivering Growth**

- Zinc India on track for ramp up to 1.2mt
- O&G projects awarded
- Gamsberg to commence production by mid-CY18
- Attractive inorganic opportunities to enter Steel

#### **Operational Excellence**

- Vendor partnership programme
- Digitalisation: