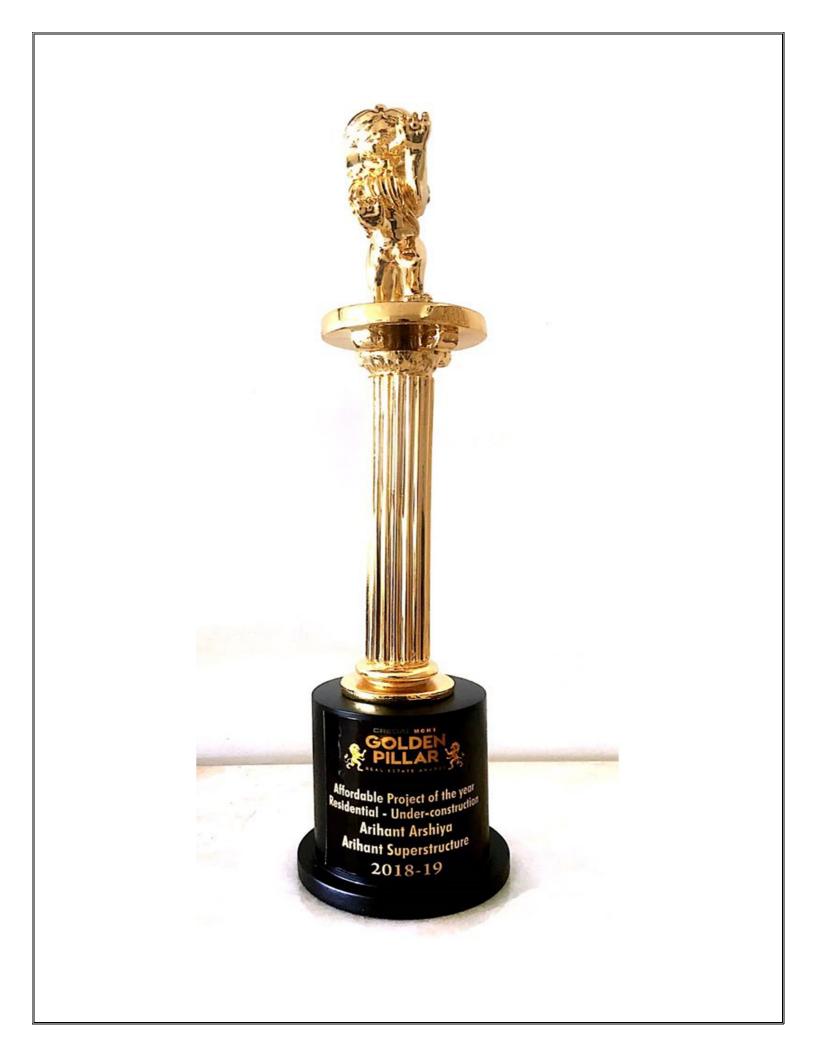

### Subject: Press Release:

Pursuant to Regulation 30 of SEBI (Listing Obligations and Disclosure Requirements) Regulations, 2015, we would like to hereby inform and intimate to the Stock Exchanges and all Stakeholders that as per attached Press Release, the MCHI CREDAI in their prestigious Golden Pillar Award 2018 event, held on 05<sup>th</sup> May, 2018 has given Affordable Housing Project of the Year Award to the Company Arihant Superstructures Limited.

# AFFORDABLE HOUSING PROJECT OF THE YEAR AWARD TO ARIHANT SUPERSTRUCTURES LTD (ASL) BY MCHI CREDAI

May 7th, 2018, Mumbai: The MCHI CREDAI in their prestigious GOLDEN PILLAR award 2018 has given **Affordable Housing Project of the Year** award to Arihant Superstructures Ltd (ASL).

The event was held on 5th May, 2018 at NSCI, Worli with Shri Prakash Mehta, State Cabinet Minister for Housing Department, Maharashtra as the Chief Guest along with various dignitaries and prominent people from the real estate industry.