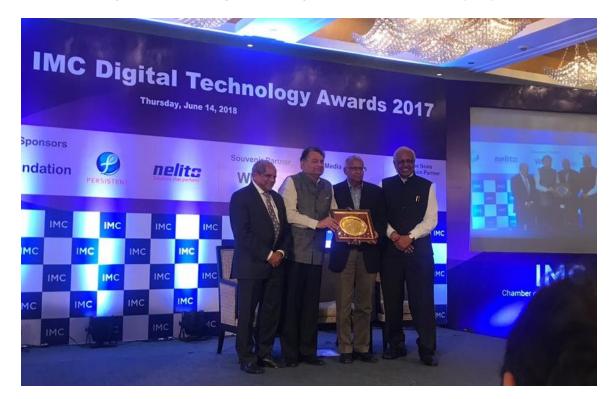

## Founder and Executive Chairman of Onward Technologies honored with lifetime achievement award

**INDIA, 15 June 2018: Mr Harish Mehta,** the Founder and Executive Chairman of global engineering and technology consulting services company Onward Technologies, has been honoured with the Lifetime Achievement Award at the 2018 IMC chambers of commerce and industry technology awards. The award recognises individuals who have made a considerable and lasting contribution to digital technologies in India over the last 25 plus years.