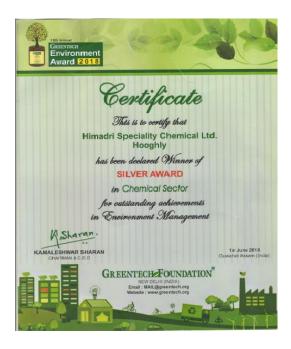

# Himadri Speciality Chemical honoured with Award for Outstanding Achievements in Environment Management

**Kolkata, 4<sup>th</sup> June 2018:** Himadri Speciality Chemical's **Mahistikry Plant**, Hooghly has been bestowed with **Silver Award** for the Year 2018 by Greentech Foundation, New Delhi on June 1, 2018 at Hotel Radisson Blu, Guwahati for **Outstanding Achievement for Environment Management in the Chemical Sector**.