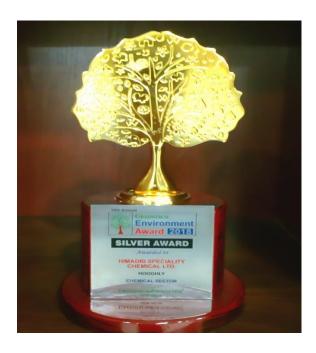

# Himadri Speciality Chemical honoured with Award for Outstanding Achievements in Environment Management

**Kolkata, 4<sup>th</sup> June 2018:** Himadri Speciality Chemical's **Mahistikry Plant**, Hooghly has been bestowed with **Silver Award** for the Year 2018 by Greentech Foundation, New Delhi on June 1, 2018 at Hotel Radisson Blu, Guwahati for **Outstanding Achievement for Environment Management in the Chemical Sector**.