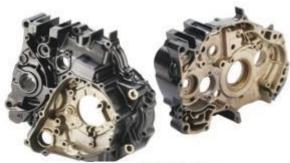

# **Engine Business**

Assy. Cover Cylinder Head (Suzuki, GM)

**Balancer Shaft** (GM)

**Exhaust Manifold** (Renault, Nissan, Suzuki)

Turbine/ Center Hsg (Nissan, Tata, GM, Suzuki, Fiat, Honda, Ford, Hyundai)

**Engine Block** (Renault, Tata, Kia)

Case Chain/ Case Timing (Honda, Renault, Suzuki)

**Engine & Support Brackets** (Suzuki, Renault, VW, Volvo, Toyota)

Oil Pan (Suzuki, Honda, GM, Tata, PSA, Kohler)

**Bearing Cap** (Renault, Nissan, Cummins)