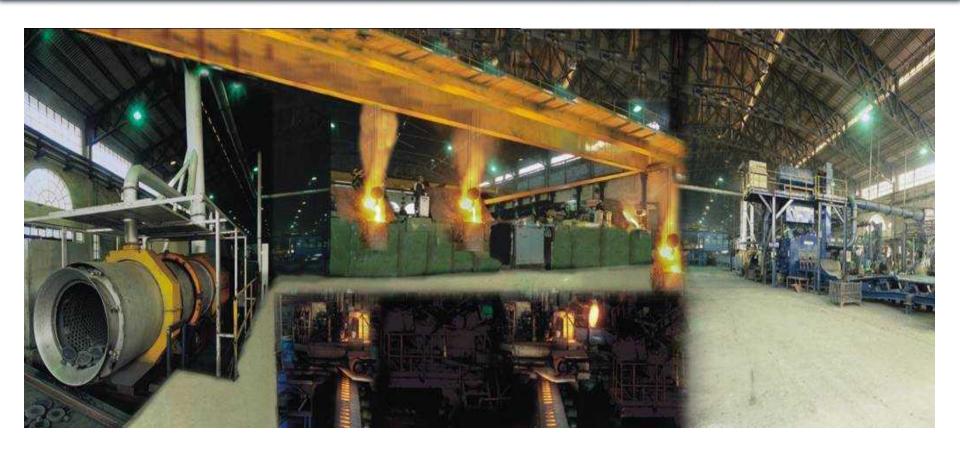

### **Aluminum**

Over 110 High Pressure Die Casting Machines (upto 2700 Tns Locking Force) Largest High Pressure Die Casting Capacity in India including GDC & LPDC.

### **Ferrous**

4 Molding Lines - 2 DISA & 2 Horizontal (SINTO & DISA)

Vertical Size (650 \* 535 \* 130~330) & Horizontal Size (610 \* 510 \* 200+200)

Material: Gray (FC), Ductile (FCD), SiMo, SiMo Chrome

# **Machining & Assemblies**

Over 2000 Machines (CNCs & SPMs)

One of the Largest Machining Facility in India

Over 50% of Our Product Range is with Assemblies