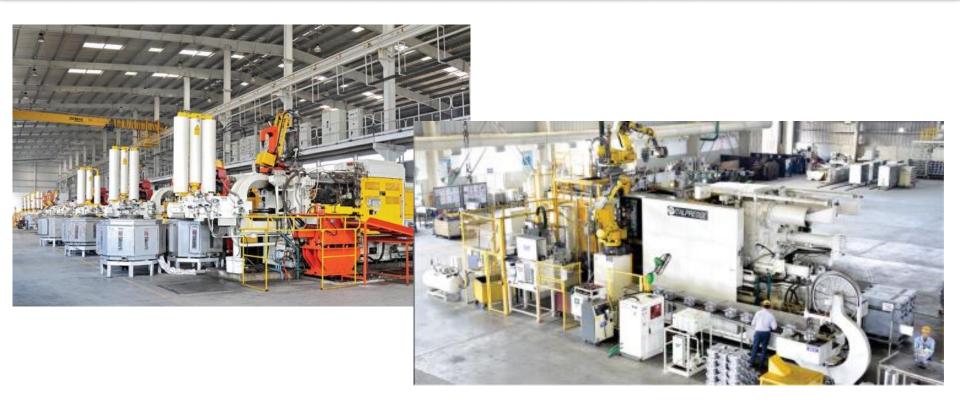

### **Aluminum**

Over 110 High Pressure Die Casting Machines (upto 2700 Tns Locking Force) Largest High Pressure Die Casting Capacity in India including GDC & LPDC.

### **Ferrous**

4 Molding Lines - 2 DISA & 2 Horizontal (SINTO & DISA)

Vertical Size (650 \* 535 \* 130~330) & Horizontal Size (610 \* 510 \* 200+200)

Material: Gray (FC), Ductile (FCD), SiMo, SiMo Chrome

# **Machining & Assemblies**

Over 2000 Machines (CNCs & SPMs)

One of the Largest Machining Facility in India

Over 50% of Our Product Range is with Assemblies