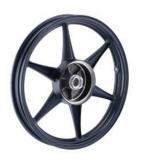

### Rico - Jinfei Wheels Ltd.

| Year                           | FY 15-16 | FY 16-17 | FY 17-18 |
|--------------------------------|----------|----------|----------|
| Alloy Wheels<br>( nos. in Mn ) | 0.85     | 0.96     | 1.12     |
| Turnover (INR Cr)              | 79       | 84       | 114      |

Client: BAJAJ

93.49%: 6.51%

**Aluminum Alloy Wheels (Two Wheelers)** 

### **Capacity Expansion Plan**

3 Mn : Dec 18 4 Mn : July 19