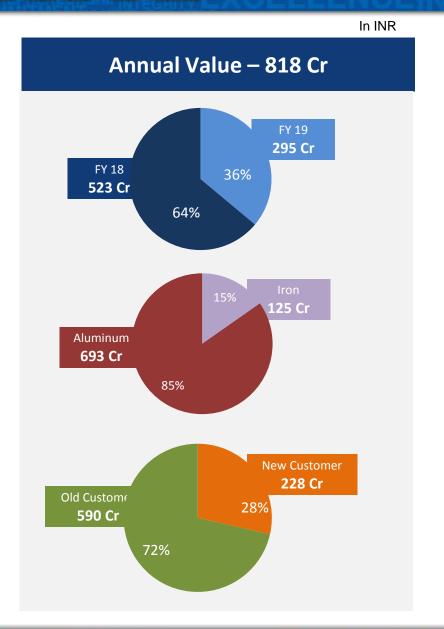

NTO & DISA)

Vertical Size (650 \* 535 \* 130~330) & Horizontal Size (610 \* 510 \* 200+200)

Material: Gray (FC), Ductile (FCD), SiMo, SiMo Chrome



# **Machining & Assemblies**



Over 2000 Machines (CNCs & SPMs)

One of the Largest Machining Facility in India

Over 50% of Our Product Range is with Assemblies



# **Tools & Die Manufacturing**



### **Design & Manufacturing**

- Dies for HPDC Critical Parts upto 2500 T
- Dies for LPDC & GDC dies.



# **Expansion Plans**

### PATHREDI (near Bhiwadi)

New Iron Foundry & Machine Shop Target – Q1 2020



#### **BAWAL**

New Machine Shop Ready

Aluminium Casting Shop Expansion - July 2018



#### **CHENNAI**

Aluminium Casting & Machine Shop Expansion Phase 2— Completed Phase 3 expansion — Aug 18





## New Business Won (FY18 & Q1 FY19)







# **Consolidation Structure**





# **Financial Performance**











# **Financial Performance**











# **Awards & Recognition**









VOLKSWAGEN





















# **Corporate Social Responsibility**

#### **Upgraded - Infrastructure facility in Schools/ Rural Areas**





















# **Corporate Social Responsibility**







economically weaker section







Education Support to economically weaker and deprived children.