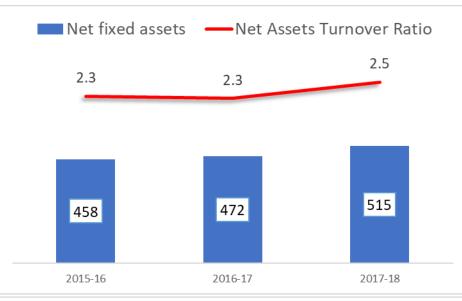

(FC), Ductile (FCD), SiMo, SiMo Chrome



# **Machining & Assemblies**



Over 2000 Machines (CNCs & SPMs)

One of the Largest Machining Facility in India

Over 50% of Our Product Range is with Assemblies



# **Tools & Die Manufacturing**



### **Design & Manufacturing**

- Dies for HPDC Critical Parts upto 2500 T
- Dies for LPDC & GDC dies.



# **Expansion Plans**

### PATHREDI (near Bhiwadi)

New Iron Foundry & Machine Shop Target – Q1 2020



#### **BAWAL**

New Machine Shop Ready

Aluminium Casting Shop Expansion - July 2018



#### **CHENNAI**

Aluminium Casting & Machine Shop Expansion Phase 2— Completed Phase 3 expansion — Aug 18





## New Business Won (FY18 & Q1 FY19)







# **Consolidation Structure**





# **Financial Performance**











# **Financial Performance**











# **Awards & Recognition**









VOLKSWAGEN





















# **Corporate Social Responsibility**

#### **Upgraded - Infrastructure facility in Schools/ Rural Areas**





















# **Corporate Social Responsibility**







economically weaker section







Education Support to economically weaker and deprived children.