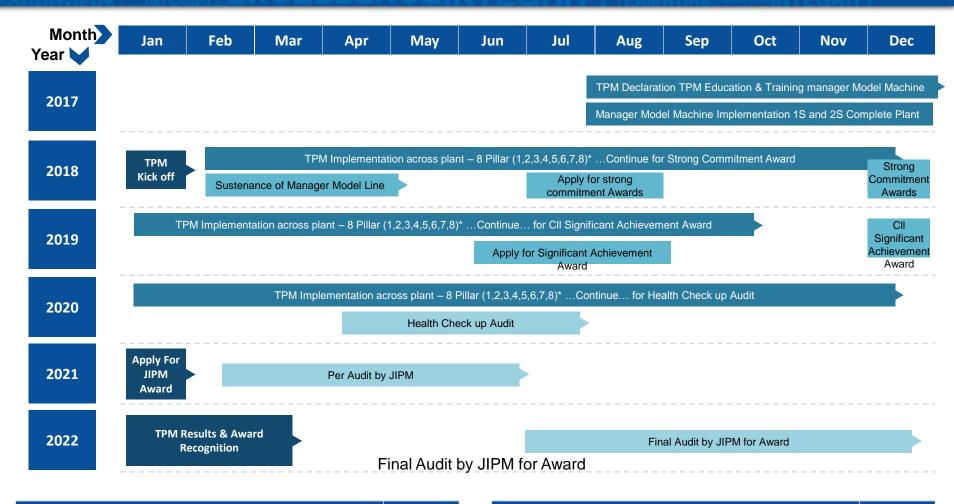

### **TPM Initiative**

| Productivity Improvement       | 25% |
|--------------------------------|-----|
| Reduction in Equipment Failure | 50% |
| Reduction in Product Defects   | 10% |

| Reduction in manufacturing Cost | 25% |
|---------------------------------|-----|
| Reduction in Maintenance Cost   | 50% |
| Reduction in Product Inventory  | 10% |