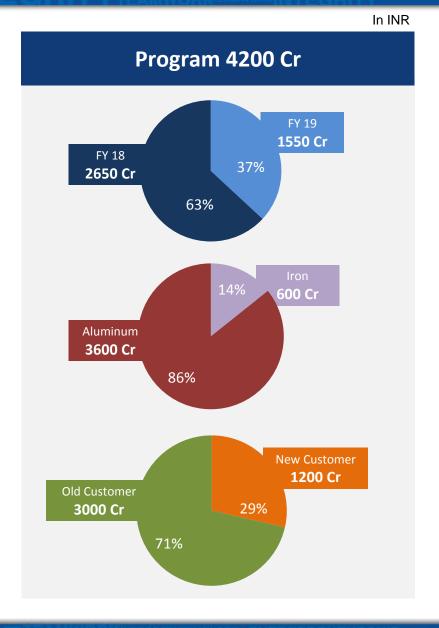

O & DISA)

Vertical Size (650 \* 535 \* 130~330) & Horizontal Size (610 \* 510 \* 200+200)

Material: Gray (FC), Ductile (FCD), SiMo, SiMo Chrome



# **Machining & Assemblies**



Over 2000 Machines (CNCs & SPMs)

One of the Largest Machining Facility in India

Over 50% of Our Product Range is with Assemblies



# **Tools & Die Manufacturing**



### **Design & Manufacturing**

- Dies for HPDC Critical Parts upto 2500 T
- Dies for LPDC & GDC dies.



# **Expansion Plans**

### PATHREDI (near Bhiwadi)

New Iron Foundry & Machine Shop Target – Q1 2020



#### **BAWAL**

New Machine Shop Ready

Aluminium Casting Shop Expansion - July 2018



#### **CHENNAI**

Aluminium Casting & Machine Shop Expansion Phase 2— Completed Phase 3 expansion — Aug 18





## New Business Won (FY18 & Q1 FY19)







# **Consolidation Structure**





# **Financial Performance**











# **Financial Performance**











# **Awards & Recognition**









VOLKSWAGEN





















# **Corporate Social Responsibility**

#### **Upgraded - Infrastructure facility in Schools/ Rural Areas**





















# **Corporate Social Responsibility**







economically weaker section







Education Support to economically weaker and deprived children.