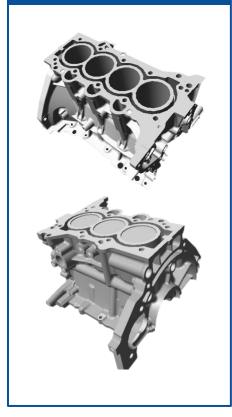

# **Engine Business**

Assy. Cover Cylinder Head (Suzuki, GM)

**Balancer Shaft** (GM)

**Exhaust Manifold** (Renault, Nissan, Suzuki)

Turbine/ Center Hsg (Nissan, Tata, GM, Suzuki, Fiat, Honda, Ford, Hyundai)

**Engine Block** (Renault, Tata, Kia)

Case Chain/ Case Timing (Honda, Renault, Suzuki)

**Engine & Support Brackets** (Suzuki, Renault, VW, Volvo, Toyota)

Oil Pan (Suzuki, Honda, GM, Tata, PSA, Kohler)

**Bearing Cap** (Renault, Nissan, Cummins)