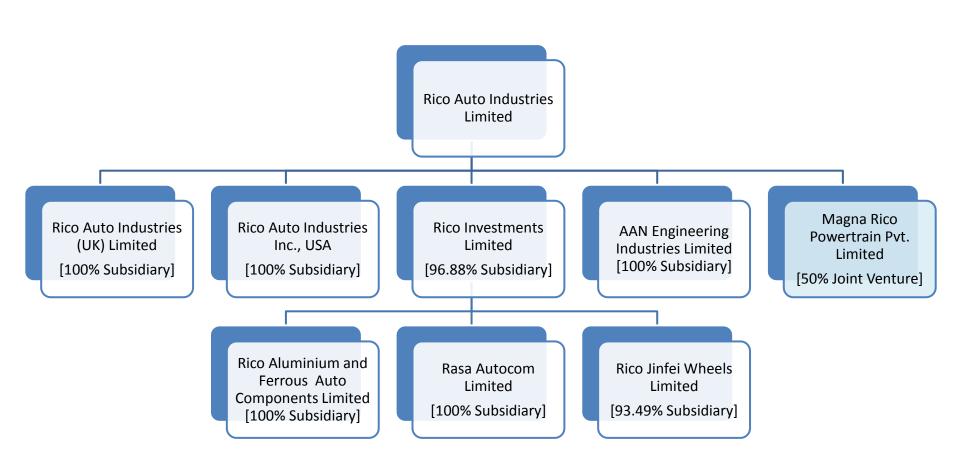

5 \* 130~330) & Horizontal Size (610 \* 510 \* 200+200)

Material: Gray (FC), Ductile (FCD), SiMo, SiMo Chrome



# **Machining & Assemblies**



Over 2000 Machines (CNCs & SPMs)

One of the Largest Machining Facility in India

Over 50% of Our Product Range is with Assemblies



# **Tools & Die Manufacturing**



### **Design & Manufacturing**

- Dies for HPDC Critical Parts upto 2500 T
- Dies for LPDC & GDC dies.



# **Expansion Plans**

### PATHREDI (near Bhiwadi)

New Iron Foundry & Machine Shop Target – Q1 2020



#### **BAWAL**

New Machine Shop Ready

Aluminium Casting Shop Expansion - July 2018



#### **CHENNAI**

Aluminium Casting & Machine Shop Expansion Phase 2— Completed Phase 3 expansion — Aug 18





## New Business Won (FY18 & Q1 FY19)







# **Consolidation Structure**





# **Financial Performance**











# **Financial Performance**











# **Awards & Recognition**









VOLKSWAGEN





















# **Corporate Social Responsibility**

#### **Upgraded - Infrastructure facility in Schools/ Rural Areas**





















# **Corporate Social Responsibility**







economically weaker section







Education Support to economically weaker and deprived children.