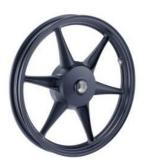

### Rico - Jinfei Wheels Ltd.

| Year                           | FY 15-16 | FY 16-17 | FY 17-18 |
|--------------------------------|----------|----------|----------|
| Alloy Wheels<br>( nos. in Mn ) | 0.85     | 0.96     | 1.12     |
| Turnover (INR Cr)              | 79       | 84       | 114      |

Client: BAJAJ

93.49%: 6.51%

**Aluminum Alloy Wheels (Two Wheelers)** 

### **Capacity Expansion Plan**

3 Mn : Dec 18 4 Mn : July 19