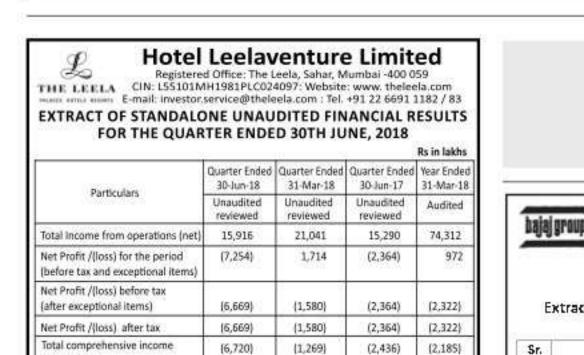

| (0.62)                                   | (0.96)                                   | (0.25)                                           |

### Note:

The above is an extract of the detailed format of the financial results for the Quarter ended 30th June, 2018, filed with the Stock Exchanges under Regulation 33 of the Securities and Exchange Board of India (Listing and Other Disclosure Requirements) Regulations, 2015. The full format of the financial results for the Quarter ended 30th June, 2018 is available on the websites of the Stock Exchanges viz. www.nseindia.com and www.bseindia.com and on the Company's website i.e. www. felindia.in.

#### For Future Enterprises Limited Sd/-

(₹ in crore)

Place: Mumbai Date : 13th August, 2018

Vijay Biyani Managing Director



|   | STATEMENT OF UNAUDITED<br>THE QUARTER ENDE | FINANCIAL RESULTS | 37532          |
|---|--------------------------------------------|-------------------|----------------|
| 1 | PARTICULARS                                | Quarter Ending    | Quarter Ending |

| Sr.<br>No. | PARTICULARS                                                                                                                                     | Quarter Ending<br>30.06.2018 | Quarter Ending<br>30.06.2017 |
|------------|-------------------------------------------------------------------------------------------------------------------------------------------------|------------------------------|------------------------------|
|            |