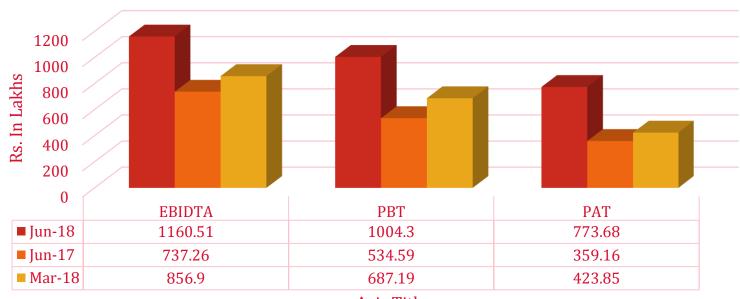

## Stellar Performance: June Quarter – 2018-19 VIDHI

Quarterly Comparison – June 2018 To June 2017

PBT: Up By 87.86%

PAT: Up By 115.41%

### Stellar Performance: June Quarter - 2018-19 VIDHI

#### **Quarterly Comparison**

Axis Title

■ Jun-18 ■ Jun-17

■ Mar-18

**COLOURS** You Can Trust For Your Food

## Performance Review: June Quarter – 2018-19 VIDHI

| Vidhi Specialty Food Ingredients Limited (Formerly known as 'Vidhi Dyestuffs Manufacturing Limited') |           |           |          |             |
|------------------------------------------------------------------------------------------------------|-----------|-----------|----------|-------------|
|                                                                                                      |           | 10        |          |             |
| Performance Review for the quarter ended June 30, 2018                                               |           |           |          |             |
|                                                                                                      |           |           |          | (`in lakhs) |
| Particulars                                                                                          | Quarterly |           |          | Year Ended  |
|                                                                                                      | Jun-18    | Mar-18    | Jun-17   | Mar-18      |
|                                                                                                      |           | Unaudited |          | Audited     |
| Income                                                                                               |           |           |          |             |
| Total Income                                                                                         | 5,667.89  | 5,713.49  | 6,346.35 | 21,740.99   |
|                                                                                                      |           |           |          |             |
| Expenses                                                                                             |           |           |          |             |
| Total Expenses                                                                                       | 4,663.59  | 5,026.30  | 5,811.77 | 19,305.79   |
|                                                                                                      |           |           |          |             |
| Profit before Extraordinary items and Tax                                                            | 1,004.30  | 687.19    | 534.58   | 2,435.20    |
| Tax expense                                                                                          |           |           |          |             |
| Net Profit for the period                                                                            | 773.69    | 423.85    | 359.15   | 1,563.22    |
| Total Comprehensive Income for the period                                                            | 774.14    | 424.30    | 359.71   | 1,565.11    |
|                                                                                                      |           |           |          |             |
| Paid up Equity Share Capital (Face value of Rs. 1/- per share)                                       | 499.45    | 499.45    | 499.45   | 499.45      |
| Earnings Per Share (EPS)                                                                             |           |           |          |             |
| Basic and Diluted EPS after Extra-ordinary items (before annualised)                                 | 1.55      | 0.85      | 0.72     | 3.13        |