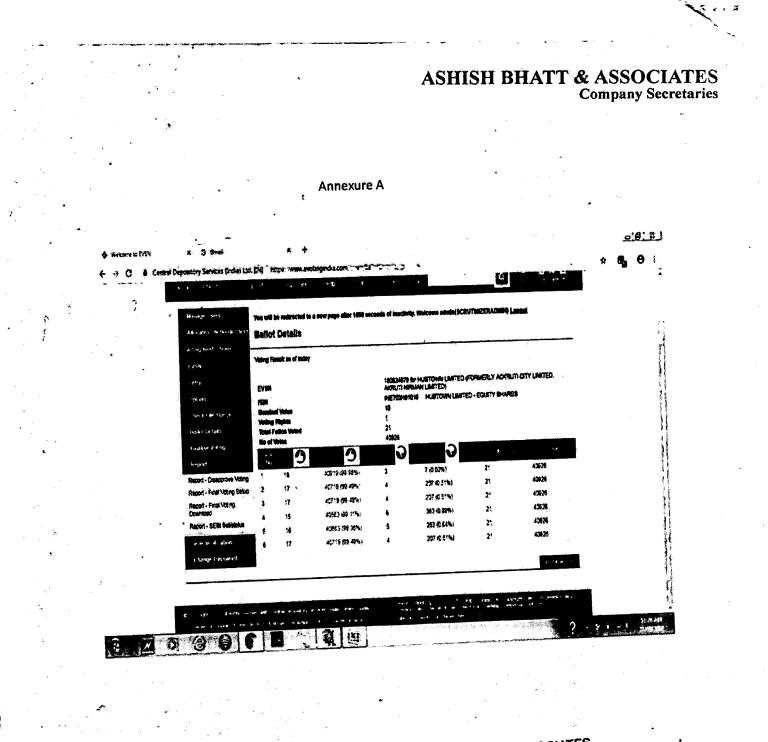

M. K. Bothod.

Name: Mayur Rathod

- Name: Jigar Joshi
- 8. Thereafter the details containing, inter alia, list of equity shareholders, who voted "For" and "Against", were downloaded from the e-voting website of Central Depository Services (India) Limited (www.evotingindia.com). Annexure A
- 9. The consolidated results of remote e-voting as well as of the Ballot held at the aforesaid Annual General Meeting is as under