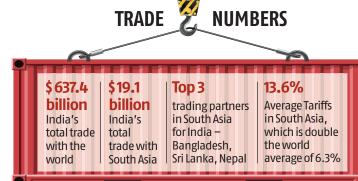

# India's trade with neighbours only 31% of total potential: World Bank

Kolkata, 24 September

r ndia's current trade in goods with its neighbouring countries in the South Asian region is a mere 30.65 per cent of the potential trade of \$62 billion, which can be boosted if restrictions on the current trade, such as tariffs, port restrictions and other nontariff barriers can be eased, a World Bank report has said.

India's trade in South Asia accounts for \$19.1 billion, which is just three per cent of its total global trade of \$637.4 billion and around \$43 billion below the potential.

According to Sanjay Kathuria, lead economist at the World Bank, it is cheaper for India to import the same set of goods from Brazil compared to Pakistan, while for Sri Lanka or Bangladesh, imports from Nepal are more costly compared to Brazil, because of economic and non-economic barriers. The report indicates that while the trade between India and Pakistan stands at \$2 billion without any trade barriers, this alone could go

Asian countries. Average tariffs in south Asia in 2016 stood at 13.6 per cent as against the global average tariff of 6.3 per cent.

"Despite significant liberalisation in tariff regimes, south Asian countries still maintain a long list of products, which are exempted from the tariff liberalisation programme while