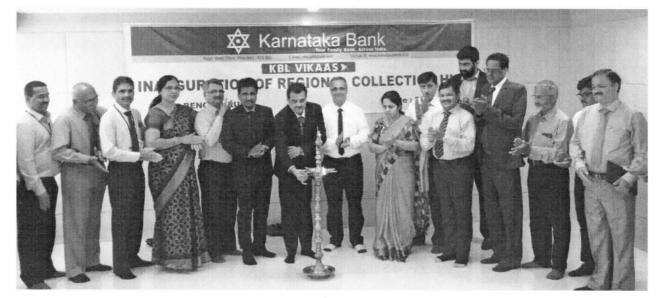

### Karnataka Bank launches "Recovery Management Initiative "

As part of transformation initiatives under "KBL VIKAAS", Karnataka Bank has envisaged setting up of "Regional Collection Hubs" across the country for Recovery Management under the loan accounts. This hub will consist of Centralized Contact Centre, Regional Retail Collection Team, Regional Corporate Collection Team and Credit Monitoring Team, all of these together will ensure timely collection of dues under loan accounts by ensuring credit discipline among the clients. It is envisaged that this recovery mechanism will help the Bank to ensure a healthy credit port folio in the days to come.

First of its Regional Collection Hub is launched at Bengaluru Regional Office recently. It was inaugurated by Shri Nagaraja Rao B, General Manager, Credit Monitoring Department. The executives of Head Office and Regional Office were present on the occasion.