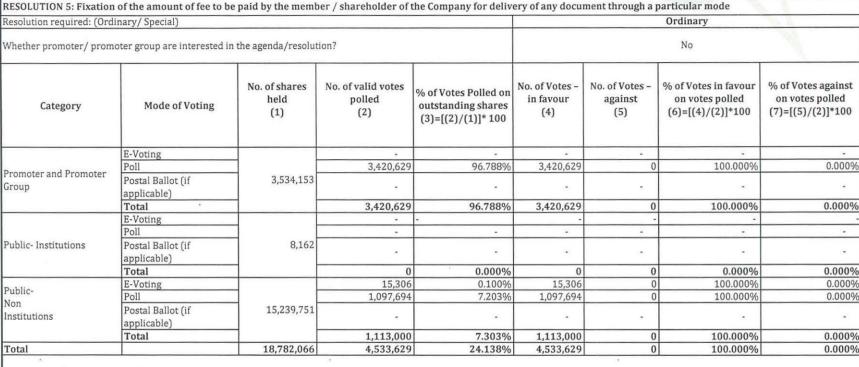

|                                                                                                                     | of the amount of fee to b     | e para by the meni-          | ser / shareholder or          | ine company for den                                                 | ery orany aoca               | inche em ough u                  |                                                              |                                                            |  |
|---------------------------------------------------------------------------------------------------------------------|-------------------------------|------------------------------|-------------------------------|---------------------------------------------------------------------|------------------------------|----------------------------------|--------------------------------------------------------------|------------------------------------------------------------|--|
| Resolution required: (Ordinary/ Special)  Whether promoter/ promoter group are interested in the agenda/resolution? |                               |                              |                               |                                                                     | Ordinary                     |                                  |                                                              |                                                            |  |
|                                                                                                                     |                               |                              |                               |                                                                     | No                           |                                  |                                                              |                                                            |  |
| Category                                                                                                            | Mode of Voting                | No. of shares<br>held<br>(1) | No. of valid votes polled (2) | % of Votes Polled<br>on outstanding<br>shares<br>(3)=[(2)/(1)]* 100 | No. of Votes - in favour (4) | No. of Votes -<br>against<br>(5) | % of Votes in favour<br>on votes polled<br>(6)=[(4)/(2)]*100 | % of Votes against<br>on votes polled<br>(7)=[(5)/(2)]*100 |  |
| Promoter and Promoter<br>Group                                                                                      | E-Voting                      | 3,534,153                    |                               |                                                                     | -                            | -                                | -                                                            |                                                            |  |
|                                                                                                                     | Poll                          |                              | 3,420,629                     | 96.788%                                                             | 3,420,629                    | 0                                | 100.000%                                                     | 0.000%                                                     |  |
|                                                                                                                     | Postal Ballot (if applicable) |                              | 183                           |                                                                     | 1-0                          |                                  |                                                              |                                                            |  |
|                                                                                                                     | Total                         |                              | 3,420,629                     | 96.788%                                                             | 3,420,629                    | 0                                | 100.000%                                                     | 0.000%                                                     |  |
|                                                                                                                     | E-Voting                      | 8,162                        | 141                           | -                                                                   | -                            | -                                | -                                                            |                                                            |  |
|                                                                                                                     | Poll                          |                              | -                             | -                                                                   | -                            | -                                | -                                                            | -                                                          |  |
| Public- Institutions                                                                                                | Postal Ballot (if applicable) |                              | (*)                           |                                                                     | -                            |                                  |                                                              | 1 <del>4</del> 1                                           |  |
|                                                                                                                     | Total                         |                              | 0.                            | 0.000%                                                              | 0                            | 0                                | 0.000%                                                       | 0.000%                                                     |  |
| Public-<br>Non<br>Institutions                                                                                      | E-Voting                      | 15,239,751                   | 15,306                        | 0.100%                                                              | 15,306                       | 0                                | 100.000%                                                     | 0.000%                                                     |  |
|                                                                                                                     | Poll                          |                              | 1,097,694.                    | 7.203%                                                              | 1,097,694                    | 0                                | 100.000%                                                     | 0.0009                                                     |  |
|                                                                                                                     | Postal Ballot (if applicable) |                              |                               |                                                                     | 18.0                         | (m)                              | -                                                            | ( <del>-</del>                                             |  |
|                                                                                                                     | Total                         |                              | 1,113,000                     | 7.303%                                                              | 1,113,000                    | 0                                | 100.000%                                                     | 0.000%                                                     |  |
| Total                                                                                                               |                               | 18,782,066                   | 4,533,629                     | 24.138%                                                             | 4,533,629                    | 0                                | 100.000%                                                     | 0.000%                                                     |  |