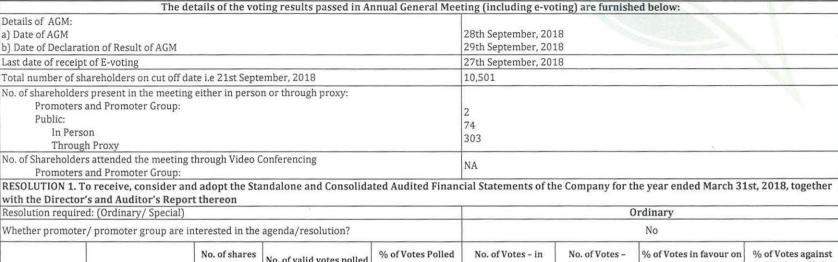

| The details of the voting results passed in Annual G                                                                                        | General Meeting (including e-voting) are furnished below: |
|---------------------------------------------------------------------------------------------------------------------------------------------|-----------------------------------------------------------|
| Details of AGM:<br>a) Date of AGM<br>b) Date of Declaration of Result of AGM                                                                | 28th September, 2018<br>29th September, 2018              |
| Last date of receipt of E-voting                                                                                                            | 27th September, 2018                                      |
| Total number of shareholders on cut off date i.e 21st September, 2018                                                                       | 10,501                                                    |
| No. of shareholders present in the meeting either in person or through proxy: Promoters and Promoter Group: Public: In Person Through Proxy | 2<br>74<br>303                                            |
| No. of Shareholders attended the meeting through Video Conferencing<br>Promoters and Promoter Group:                                        | NA                                                        |

RESOLUTION 1. To receive, consider and adopt the Standalone and Consolidated Audited Financial Statements of the Company for the year ended March 31st, 2018,

together with the Director's and Auditor's Report thereon Resolution required: (Ordinary/ Special)

Ordinary

100.000%

0.000%

| Whether promoter/ promoter group are interested in the agenda/resolution? |                               |                              |                               |                                                                     | No                                 |                                  |                                                              |                                                            |
|---------------------------------------------------------------------------|-------------------------------|------------------------------|-------------------------------|---------------------------------------------------------------------|------------------------------------|----------------------------------|--------------------------------------------------------------|------------------------------------------------------------|
| Category                                                                  | Mode of Voting                | No. of shares<br>held<br>(1) | No. of valid votes polled (2) | % of Votes Polled<br>on outstanding<br>shares<br>(3)=[(2)/(1)]* 100 | No. of Votes – in<br>favour<br>(4) | No. of Votes –<br>against<br>(5) | % of Votes in favour on<br>votes polled<br>(6)=[(4)/(2)]*100 | % of Votes against on<br>votes polled<br>(7)=[(5)/(2)]*100 |
| Promoter and<br>Promoter Group                                            | E-Voting                      |                              | 19                            | 521                                                                 | **                                 | -                                | ,                                                            | ¥3.                                                        |
|                                                                           | Poll                          | 3,534,153                    | 3,420,629                     | 96.788%                                                             | 3,420,629                          | 0                                | 100.000%                                                     | 0.000%                                                     |
|                                                                           | Postal Ballot (if applicable) |                              | -                             |                                                                     | -                                  | 3                                |                                                              | 8                                                          |
|                                                                           | Total                         |                              | 3,420,629                     | 96.788%                                                             | 3,420,629                          | 0                                | 100.000%                                                     | 0.000%                                                     |
|                                                                           | E-Voting                      | 8,162                        |                               | -                                                                   | -                                  |                                  | -                                                            | (4                                                         |
| Public-                                                                   | Poll                          |                              |                               | *                                                                   | -                                  |                                  |                                                              | -                                                          |
| Institutions                                                              | Postal Ballot (if applicable) |                              | -                             | -                                                                   | :+:                                |                                  | -                                                            | 140                                                        |
|                                                                           | Total                         |                              | 0                             | 0.000%                                                              | 0                                  | 0                                | 0.000%                                                       | 0.000%                                                     |
| Public-                                                                   | E-Voting                      |                              | 15,306                        | 0.100%                                                              | 15,306                             | 0                                | 100.000%                                                     | 0.000%                                                     |
| Non<br>Institutions                                                       | Poll                          |                              | 1,097,694                     | 7.203%                                                              | 1,097,694                          | 0                                | 100.000%                                                     | 0.000%                                                     |
|                                                                           | Postal Ballot (if applicable) | 15,239,751                   | -                             |                                                                     | , ·                                | × / ¥                            | ·                                                            |                                                            |
|                                                                           | Total                         |                              | 1,113,000                     | 7.303%                                                              | 1,113,000                          | 0                                | 100.000%                                                     | 0.000%                                                     |
|                                                                           |                               |                              |                               |                                                                     |                                    |                                  |                                                              |                                                            |

24.138%

4,533,629

4,533,629

| Details of Invalid Votes    |              |  |  |  |  |
|-----------------------------|--------------|--|--|--|--|
| Category                    | No. of Votes |  |  |  |  |
| Promoter and Promoter Group | 0            |  |  |  |  |
| Public Insitutions          | 0            |  |  |  |  |
| Public - Non Insitutions    | 0            |  |  |  |  |

18,782,066

Total

Resolution required: (Ordinary/ Special) Ordinary Whether promoter/ promoter group are interested in the agenda/resolution? No No. of shares No. of Votes -No. of Votes -% of Votes in favour % of Votes against No. of valid votes % of Votes Polled held polled on outstanding in favour against on votes polled on votes polled Category Mode of Voting (7)=[(5)/(2)]\*100 (2) (6)=[(4)/(2)]\*100 (1) shares (4) (5) (3)=[(2)/(1)]\*100E-Voting Poll 3,420,629 96.788% 3,420,629 100.000% 0.000% Promoter and Promoter Postal Ballot (if 3,534,153 Group applicable) Total 100.000% 0.000% 3,420,629 96.788% 3,420,629 E-Voting Poll -Public- Institutions Postal Ballot (if 8,162 applicable) Total 0 0.000% 0 0.000% 0.000% E-Voting 100.000% 0.000% 15,306 0.100% 15,306 Public-Poll 1,097,694 7.203% 1,097,694 0 100.000% 0.000% Non Postal Ballot (if 15,239,751 Institutions applicable) 100.000% 0.000% Total 1,113,000 7.303% 1,113,000 0 Total 18,782,066 4,533,629 4,533,629 100.000% 0.000% 24.138%